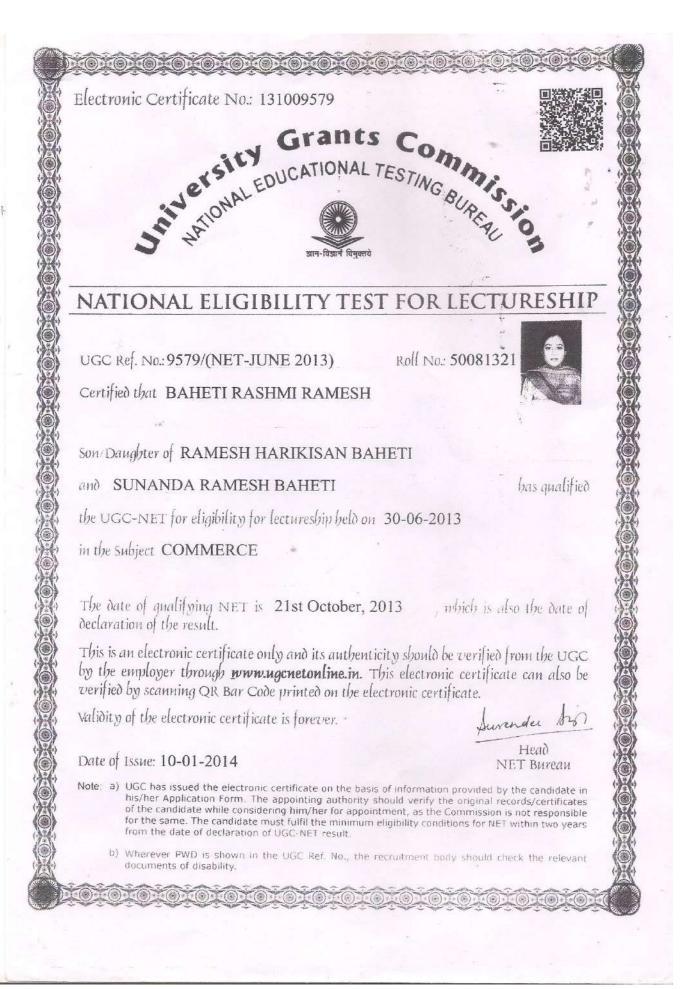

## NATIONAL ELIGIBILITY TEST FOR LECTURESHIP

UGC Ref. No.: 6016/(NET-DEC. 2011) Roll No.: 19080189

has qualified

Certified that MAHAJAN SHREEKANT ASHOK

Son/Daughter of ASHOK TRYAMBAK MAHAJAN

and MANDAKINI ASHOK MAHAJAN

the UGC-NET for eligibility for lectureship held on 24-12-2011

in the Subject COMMERCE

The date of qualifying NET is 15th June, 2012 , which is also the date of declaration of the result.

This is an electronic certificate only and its authenticity should be verified from the UGC by the employer through www.ugcnetonline.in. This electronic certificate can also be verified by scanning QR Bar Code printed on the electronic certificate.

validity of the electronic certificate is forever. XEROX COPY

Surender bios

Head NET Вичеан

Date of Issue: 14-07-2012

- Note: a) UGC has issued the electronic certificate on the basis of information provided by the candidate in his/her Application Form. The appointing authority should verify the original records/certificates of the candidate while considering him/her for appointment, as the Commission is not responsible for the same. The candidate must fulfil the minimum eligibility conditions for NET within two years from the date of declaration of UGC-NET result.
  - b) Wherever PH or VH is shown in the UGC Ref. No., the recruitment body should check the relevant documents of Physically Handicapped / Visually Handicapped candidate.