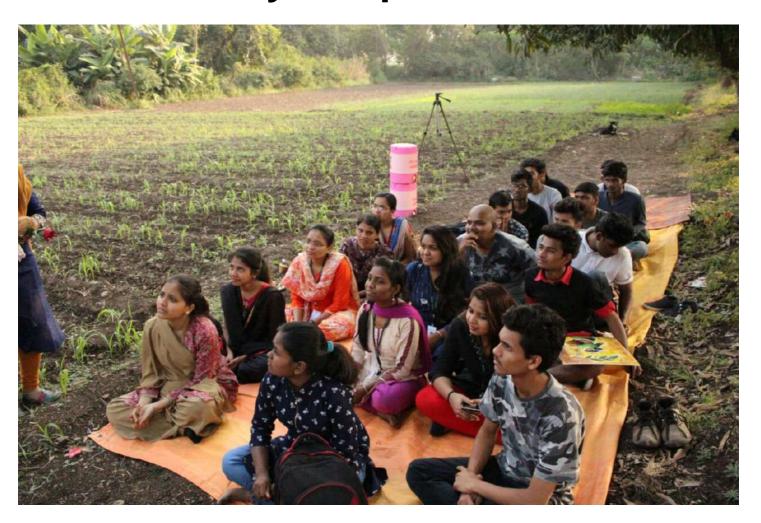

#### A Report

Date:

24th November, 2017

Time:

5.00 pm to 6.30 pm

Place:

Nachiket Balashram

Topic:

A visit to Nachiket Balashram, Akurdi.

Objective: To create social awareness among youth & develop an attitude of love and harmony.

Activities: Donating books, pens etc to the children & Birthday celebration

Felicitation of Dr. Brahmecha, Director and Founder member of the Ashram

#### Details:

A group of students from SYBsc(CS) along with faculties Ms. Priya Janjalkar, Mrs. Shakuntala Vibhute, and Mrs. Swati More, visited the Balashram in Akurdi & donated necessary items to the underprivileged children (2 yrs to 14 yrs). Our College Students donated many things like books, pens, pencils and other stationary items. Items like fruits, and dry fruits like dates were also given. Other necessary items like groceries and household items were provided to the Ashram. Mr. Arun Chadekar and Nitin who looks after the administration, received us in the Ashram.