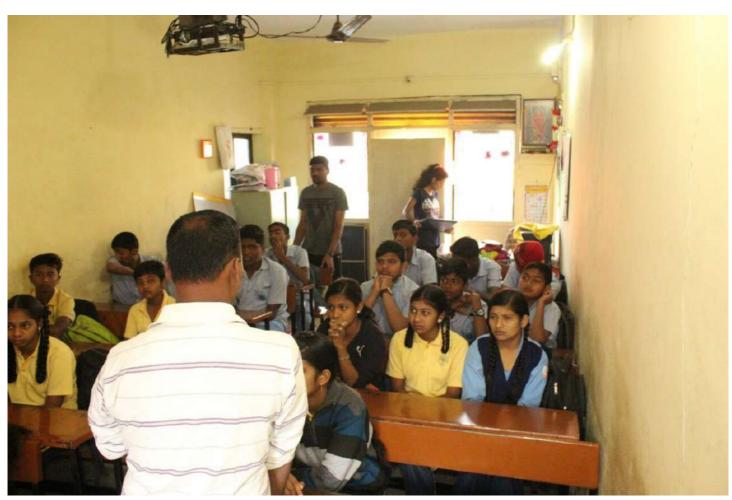

#### A Report

Date:

24th November, 2017

Time:

5.00 pm to 6.30 pm

Place:

Nachiket Balashram

Topic:

A visit to Nachiket Balashram, Akurdi.

Objective: To create social awareness among youth & develop an attitude of love and harmony.

Activities: Donating books, pens etc to the children & Birthday celebration

#### Details:

A group of students from SYBsc(CS) along with faculties Ms. Priya Janjalkar, Mrs. Shakuntala Vibhute, and Mrs. Swati More, visited the Balashram in Akurdi & donated necessary items to the underprivileged children (2 yrs to 14 yrs). Our College Students donated many things like books, pens, pencils and other stationary items. Items like fruits, and dry fruits like dates were also given. Other necessary items like groceries and household items were provided to the Ashram. Mr. Arun Chadekar and Nitin who looks after the administration, received us in the Ashram.