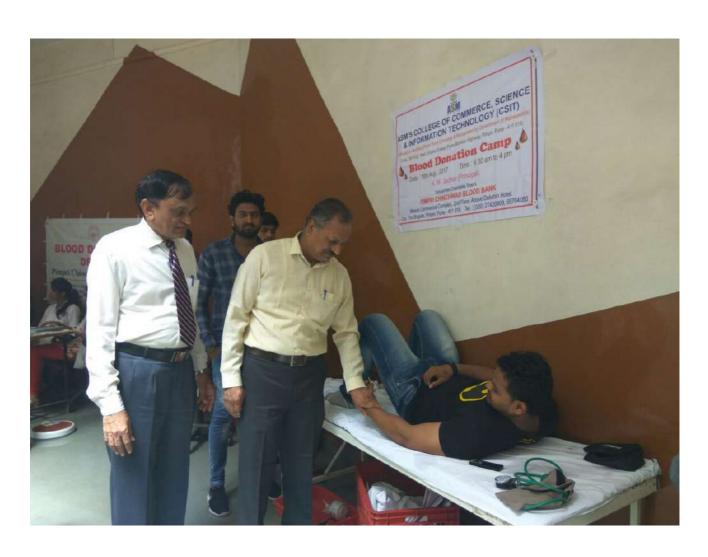

## **BLOOD DONATION CAMP 2017-18**

Organised By:

Pimpri chinchwad Blood Bank Pimpri

Venue:

**ASMs CSIT College Pimpri** 

Date:

14th Aug 2017

College organise the Blood Donation Camp in college campus. students give a good response for this camp. Total 59 students donate the blood in this camp. Pimpri Chinchwad Blood Bank check Hemoglobin of girls students.

## **Evidences of Blood Donation**