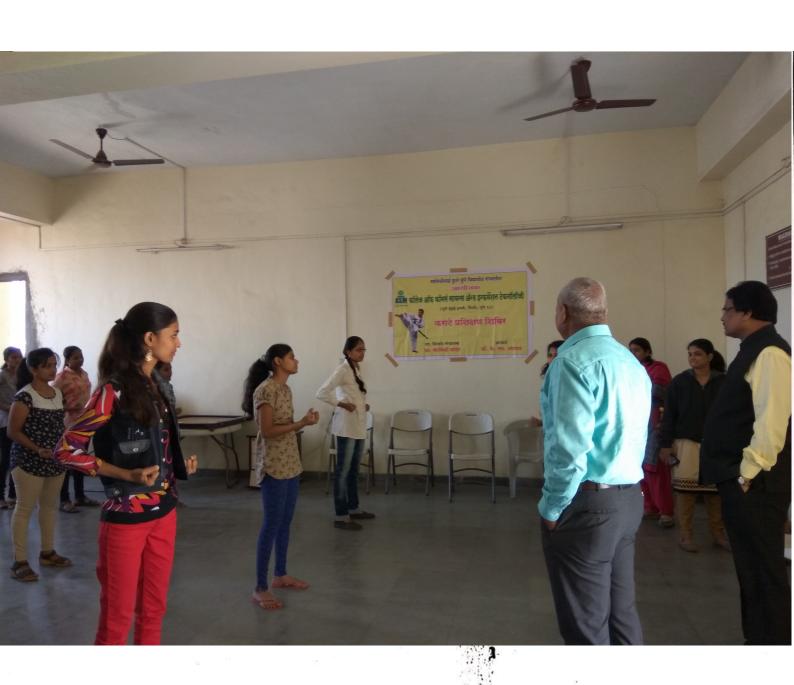

## **Notice**

This is to inform all girl students & ladies faculties of CSIT College that guest lecture on "Nirbhay Kanaya Abhiyan" will be organized by our college. Therefore, interested students and staffs are requested to attend and get benefit of the same.

## **Guest Lecture Summary Report**

Program Name: Guest Lecture on "Nirbhay Kanya Abhiyan"

Venue: CSIT Auditorium

Date: 22/11/17

Time: 11.00 am to 1.00 pm

Audience: M.C.A. (Science), M.C.A (Commerce), M.Sc (CS), BSc (CS), B.B.A, B.B.A (CA/IB) B.Com girls and ladies Faculties.

A guest lecture on "Nirbhay Kanya Abhiyan" for all CSIT girl students and Faculty was organized by the ASM's College of Commerce, Science and Information Technology, Pimpri, Pune.

The session was started at 11:00 am by welcoming Mrs Shailaja Sagale (member of Lions Club) resource person, by Dr.K.M.Jadhav Principal.

Mrs. Ujwala M.Falak Faculty from CSIT introduced the guest speaker Mrs Shailaja Sagale. In her session she enlightened on the topic safety of women.

Principal College of Commerce, Science & Information Technology
S. No 29/1+2A, Pune-Mumbal Highway Pimpri, Pune-18