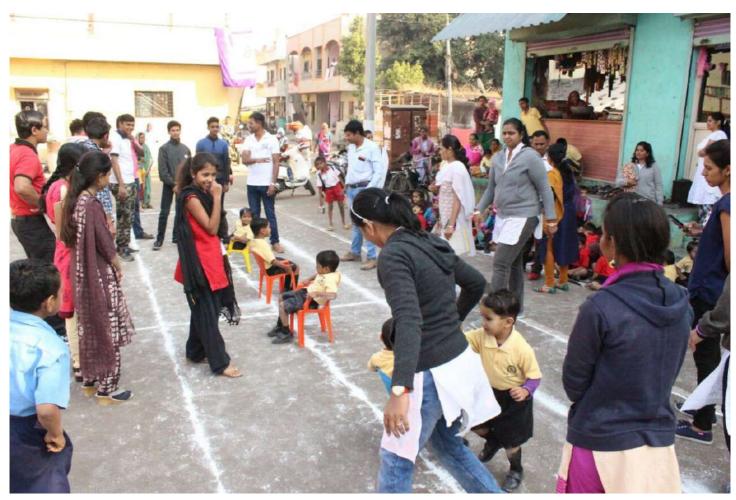

#### A Report

Date:

24th November, 2017

Time:

5.00 pm to 6.30 pm

Place:

Nachiket Balashram

Topic:

A visit to Nachiket Balashram, Akurdi.

Objective: To create social awareness among youth & develop an attitude of love and harmony.

Activities: Donating books, pens etc to the children & Birthday celebration

#### Details:

A group of students from SYBsc(CS) along with faculties Ms. Priya Janjalkar, Mrs. Shakuntala Vibhute, and Mrs. Swati More, visited the Balashram in Akurdi & donated necessary items to the underprivileged children (2 yrs to 14 yrs). Our College Students donated many things like books, pens, pencils and other stationary items. Items like fruits, and dry fruits like dates were also given. Other necessary items like groceries and household items were provided to the Ashram. Mr. Arun Chadekar and Nitin who looks after the administration, received us in the Ashram.