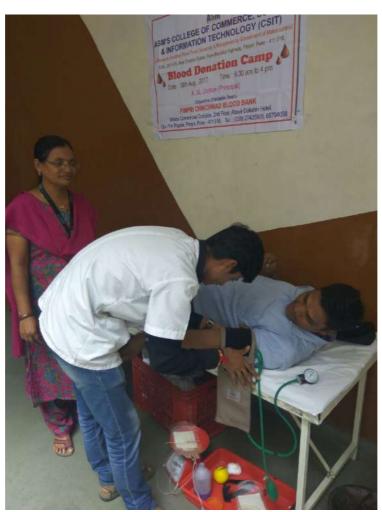

## **BLOOD DONATION CAMP 2017-18**

Organised By:

Pimpri chinchwad Blood Bank Pimpri

Venue:

**ASMs CSIT College Pimpri** 

Date:

14th Aug 2017

College organise the Blood Donation Camp in college campus. students give a good response for this camp. Total 59 students donate the blood in this camp. Pimpri Chinchwad Blood Bank check Hemoglobin of girls students.

## **Evidences of Blood Donation**