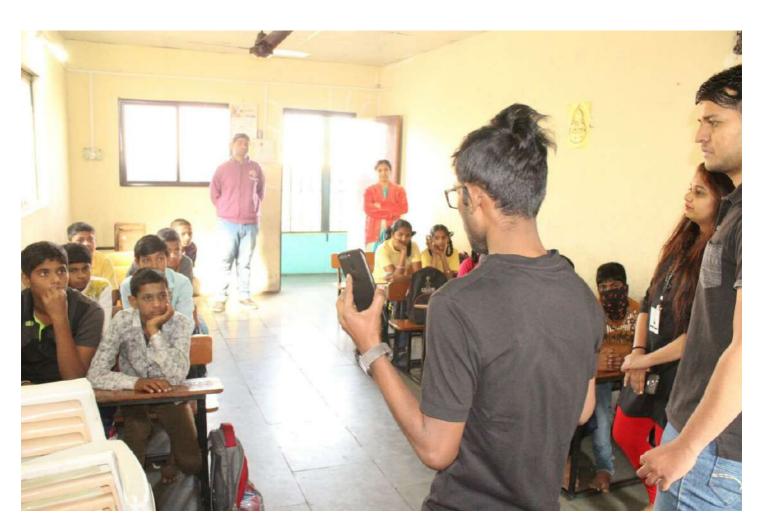

#### A Report

Date:

24th November, 2017

Time:

5.00 pm to 6.30 pm

Place:

Nachiket Balashram

Topic:

A visit to Nachiket Balashram, Akurdi.

Objective: To create social awareness among youth & develop an attitude of love and harmony.

Activities: Donating books, pens etc to the children & Birthday celebration

#### Details:

A group of students from SYBsc(CS) along with faculties Ms. Priya Janjalkar, Mrs. Shakuntala Vibhute, and Mrs. Swati More, visited the Balashram in Akurdi & donated necessary items to the underprivileged children (2 yrs to 14 yrs). Our College Students donated many things like books, pens, pencils and other stationary items. Items like fruits, and dry fruits like dates were also given. Other necessary items like groceries and household items were provided to the Ashram. Mr. Arun Chadekar and Nitin who looks after the administration, received us in the Ashram.