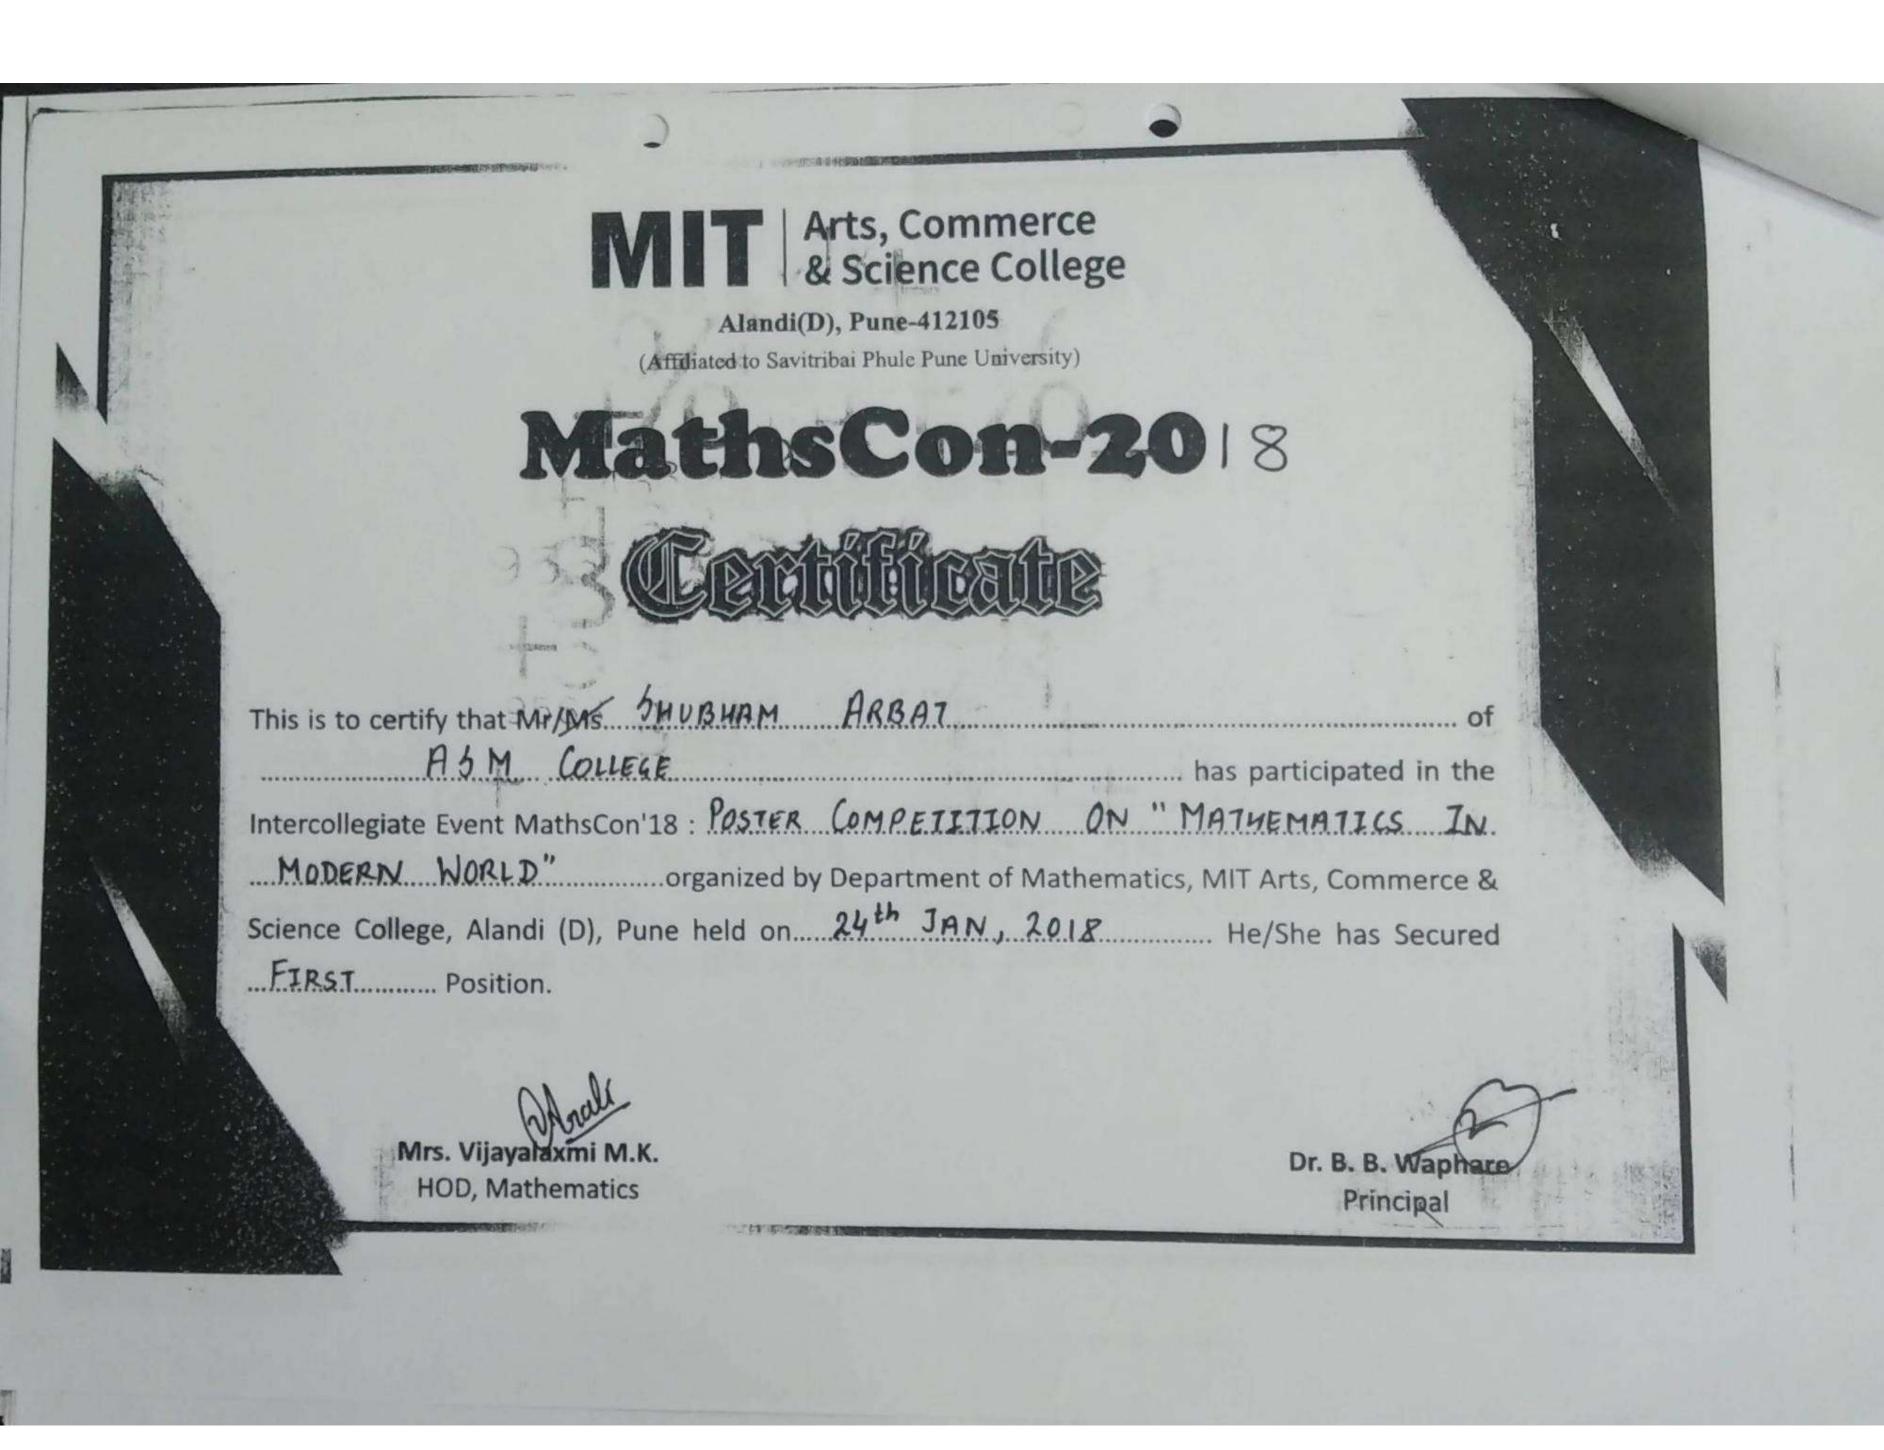

Mathematics, MIT Arts, Commerce & Science College, Alandi, Pune held on 24<sup>th</sup> Jan 2018.

| Sr. No. | Name Of Student    | Poster Name         | Prize        |
|---------|--------------------|---------------------|--------------|
| 1       | Shubham Arbat      | Maths In Human Body | First Prize  |
| 2       | Pratik Akotkar     | Maths In Human Body | First Prize  |
| 3       | Rushikesh Takalkar | Maths In All Fields | Consolation  |
| 4       | Chandan Lohar      | Maths In All Fields | Consolation  |
| 5       | Akshay Kokate      | Maths In Space      | Participated |
| 6       | Shehjad Ansari     | Maths In Space      | Participated |
| 7       | Chaitanya Salve    | Maths In Cinema     | Participated |
| 8       | Govind Suryavanshi | Maths In Cinema     | Participated |