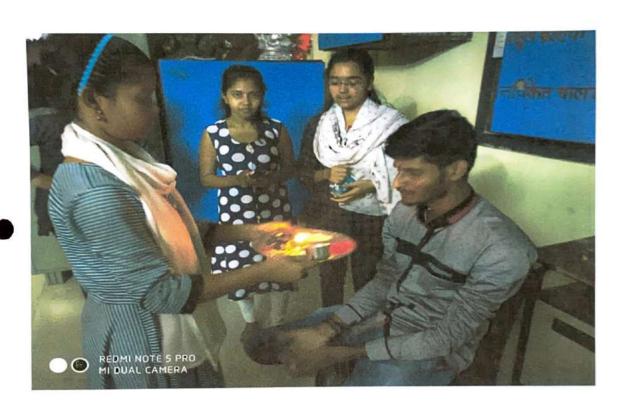

#### A Report

Date:

24th November, 2017

Time:

5.00 pm to 6.30 pm

Place:

Nachiket Balashram

Topic:

A visit to Nachiket Balashram, Akurdi.

Objective: To create social awareness among youth & develop an attitude of love and harmony.

Activities: Donating books, pens etc to the children & Birthday celebration

Felicitation of Dr. Brahmecha, Director and Founder member of the Ashram

#### Details:

A group of students from SYBsc(CS) along with faculties Ms. Priya Janjalkar, Mrs. Shakuntala Vibhute, and Mrs. Swati More, visited the Balashram in Akurdi & donated necessary items to the underprivileged children (2 yrs to 14 yrs). Our College Students donated many things like books, pens, pencils and other stationary items. Items like fruits, and dry fruits like dates were also given. Other necessary items like groceries and household items were provided to the Ashram. Mr. Arun Chadekar and Nitin who looks after the administration, received us in the Ashram.