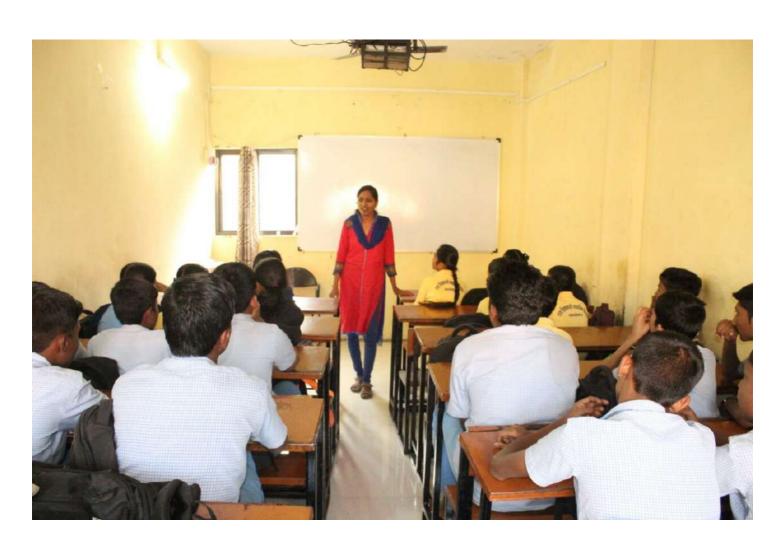

## **Notice**

This is to inform all girl students & ladies faculties of CSIT College that guest lecture on "Nirbhay Kanaya Abhiyan" will be organized by our college. Therefore, interested students and staffs are requested to attend and get benefit of the same.

## **Guest Lecture Summary Report**

Program Name: Guest Lecture on "Nirbhay Kanya Abhiyan"

Venue: CSIT Auditorium

Date: 22/11/17

Time: 11.00 am to 1.00 pm

Audience: M.C.A. (Science), M.C.A (Commerce), M.Sc (CS), BSc (CS), B.B.A, B.B.A (CA/IB) B.Com girls and ladies Faculties.

A guest lecture on "Nirbhay Kanya Abhiyan" for all CSIT girl students and Faculty was organized by the ASM's College of Commerce, Science and Information Technology, Pimpri, Pune.

The session was started at 11:00 am by welcoming Mrs Shailaja Sagale (member of Lions Club) resource person, by Dr.K.M.Jadhav Principal.

Mrs. Ujwala M.Falak Faculty from CSIT introduced the guest speaker Mrs Shailaja Sagale. In her session she enlightened on the topic safety of women.

Principal College of Commerce, Science & Information Technology
S. No 29/1+2A, Pune-Mumbal Highway Pimpri, Pune-18