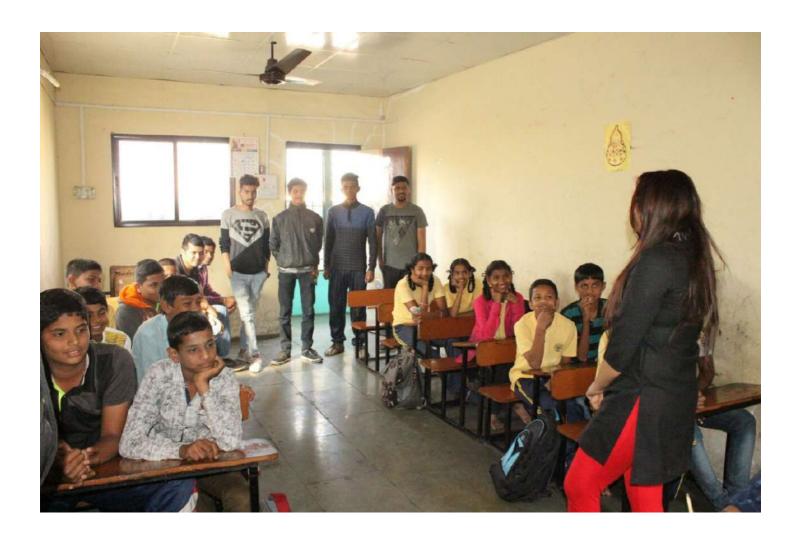

#### A Report

Date:

24th November, 2017

Time:

5.00 pm to 6.30 pm

Place:

Nachiket Balashram

Topic:

A visit to Nachiket Balashram, Akurdi.

Objective: To create social awareness among youth & develop an attitude of love and harmony.

Activities: Donating books, pens etc to the children & Birthday celebration

#### Details:

A group of students from SYBsc(CS) along with faculties Ms. Priya Janjalkar, Mrs. Shakuntala Vibhute, and Mrs. Swati More, visited the Balashram in Akurdi & donated necessary items to the underprivileged children (2 yrs to 14 yrs). Our College Students donated many things like books, pens, pencils and other stationary items. Items like fruits, and dry fruits like dates were also given. Other necessary items like groceries and household items were provided to the Ashram. Mr. Arun Chadekar and Nitin who looks after the administration, received us in the Ashram.