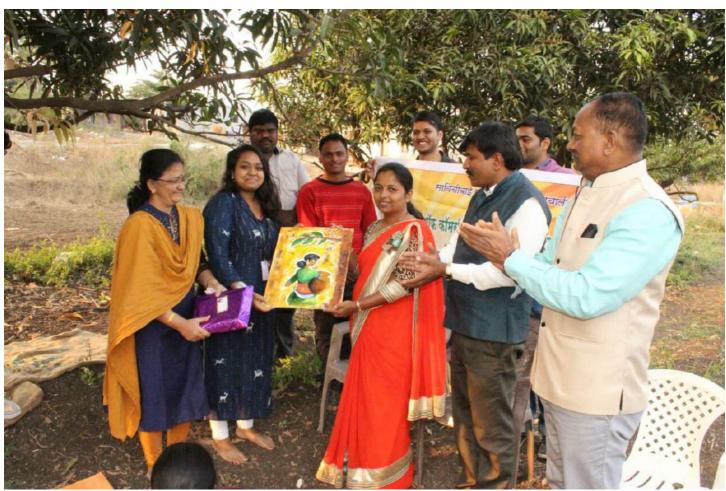

Felicitation of Dr. Brahmecha, Director and Founder member of the Ashram

#### Details:

A group of students from SYBsc(CS) along with faculties Ms. Priya Janjalkar, Mrs. Shakuntala Vibhute, and Mrs. Swati More, visited the Balashram in Akurdi & donated necessary items to the underprivileged children (2 yrs to 14 yrs). Our College Students donated many things like books, pens, pencils and other stationary items. Items like fruits, and dry fruits like dates were also given. Other necessary items like groceries and household items were provided to the Ashram. Mr. Arun Chadekar and Nitin who looks after the administration, received us in the Ashram.