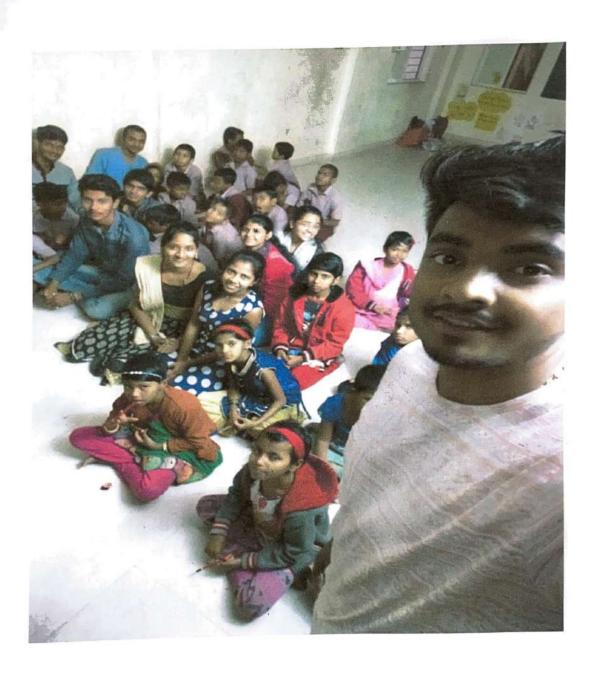

#### A Report

Date:

24th November, 2017

Time:

5.00 pm to 6.30 pm

Place:

Nachiket Balashram

Topic:

A visit to Nachiket Balashram, Akurdi.

Objective: To create social awareness among youth & develop an attitude of love and harmony.

Activities: Donating books, pens etc to the children & Birthday celebration

Felicitation of Dr. Brahmecha, Director and Founder member of the Ashram

#### Details:

A group of students from SYBsc(CS) along with faculties Ms. Priya Janjalkar, Mrs. Shakuntala Vibhute, and Mrs. Swati More, visited the Balashram in Akurdi & donated necessary items to the underprivileged children (2 yrs to 14 yrs). Our College Students donated many things like books, pens, pencils and other stationary items. Items like fruits, and dry fruits like dates were also given. Other necessary items like groceries and household items were provided to the Ashram. Mr. Arun Chadekar and Nitin who looks after the administration, received us in the Ashram.