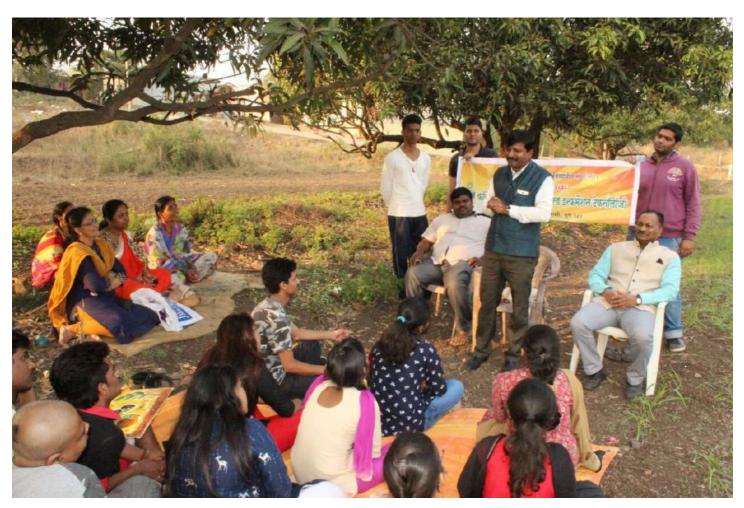

#### A Report

Date:

24th November, 2017

Time:

5.00 pm to 6.30 pm

Place:

Nachiket Balashram

Topic:

A visit to Nachiket Balashram, Akurdi.

Objective: To create social awareness among youth & develop an attitude of love and harmony.

Activities: Donating books, pens etc to the children & Birthday celebration

#### Details:

A group of students from SYBsc(CS) along with faculties Ms. Priya Janjalkar, Mrs. Shakuntala Vibhute, and Mrs. Swati More, visited the Balashram in Akurdi & donated necessary items to the underprivileged children (2 yrs to 14 yrs). Our College Students donated many things like books, pens, pencils and other stationary items. Items like fruits, and dry fruits like dates were also given. Other necessary items like groceries and household items were provided to the Ashram. Mr. Arun Chadekar and Nitin who looks after the administration, received us in the Ashram.