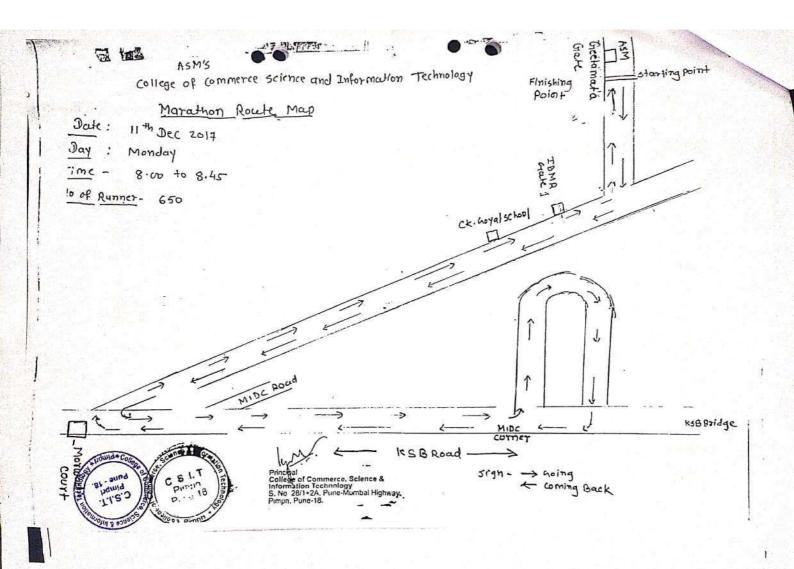

|                         |                    | Point F<br>MIDC U turn              | Mrs. Kirti Bora<br>Mrs.Swati More<br>Mr. Kumbhar Sir | Vickey Mandal<br>Brian Rajan                                                  |
|                         | 5                  | Point G<br>KSB Bridge               | Mrs. Sarita Goyal<br>Ms. Rajshree Thete              | Vaibhav Aher<br>Akash Chaudhari                                               |
|                         |                    | Bike                                | Mr.Poonamkumar Hinge<br>Mr. Roshan Patil             | Yash Kantode<br>Kunal Deshmukh<br>Atish Kore<br>Shubhan Shaikh<br>Rajesh Yede |



Principal
Principal
College of Commerce, Science &
Information Technology
S. No. 28/1+2A, Pune-Mumbal Highway,
Puttyri, Pune-18.





मिनी मेरेटॉनमध्ये पावणेपाचे किलोमीटरचा टप्पा पार करून प्रथम क्रमांक मिळविलेला ग्रेहित मगद्मसह सचिन शिगोड, श्वानन पाल.

पिंपरी : प्रतिनिधी

ं रन फॉर पिस ॲंग्ड युनिटी ऑफ इंडिया' या मिनी मेरैयॉनमध्ये पट्कावला.

चिंचवंड येथील औद्योगिक ऑफ, कॉमर्स-सायन्स ॲंग्ड (सीएसआयटी) वर्ताने ,आयोजित घावले. :

आयबीएमआरचे प्रवेशद्वार

वे मोरवाडी कोर्ट- आयुक्त बंगला द्वितीय, तृतीय क्रमांक पटकावला.

कार्यक्रमाच्या उद्यादनप्रसंगी शिक्षण मंडळ संचालित कॉलेज नारसेक्क नामदेव छके, पीलिस उपनिरोक्षक बाळासाहेब अंतरकर, इन्फ्रमेंशन 🖅 टेक्नॉलॉडीच्या पोलिस निर्धक (नि.) डॉ. हि. म्हरे, प्राचार्य डॉ. के एम जावन, या मिनी मेरेबॉनमध्ये ३०० विद्यार्थी : क्रीडा तिसक सावित्री मंदिर आदी व्यस्तित होते. जन्मितियक अंतरकर यांची

पुना आवर्गस्माम कालेब असा रास्य दिली. या बेट्टो ढाके म्हणाले पावनेपाच किलोमीटरचा टप्प मार की, युवक है देखाच