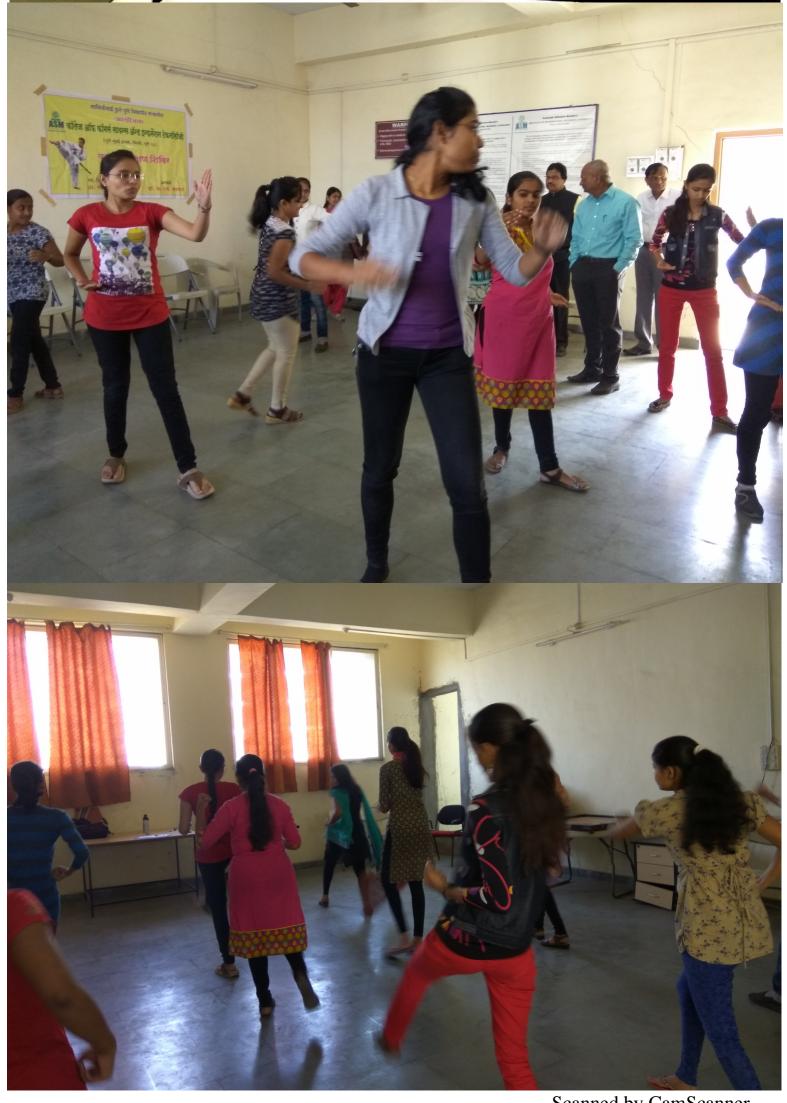

## **Notice**

This is to inform all girl students & ladies faculties of CSIT College that guest lecture on "Nirbhay Kanaya Abhiyan" will be organized by our college. Therefore, interested students and staffs are requested to attend and get benefit of the same.

## **Guest Lecture Summary Report**

Program Name: Guest Lecture on "Nirbhay Kanya Abhiyan"

Venue: CSIT Auditorium

Date: 22/11/17

Time: 11.00 am to 1.00 pm

Audience: M.C.A. (Science), M.C.A (Commerce), M.Sc (CS), BSc (CS), B.B.A, B.B.A (CA/IB) B.Com girls and ladies Faculties.

A guest lecture on "Nirbhay Kanya Abhiyan" for all CSIT girl students and Faculty was organized by the ASM's College of Commerce, Science and Information Technology, Pimpri, Pune.

The session was started at 11:00 am by welcoming Mrs Shailaja Sagale (member of Lions Club) resource person, by Dr.K.M.Jadhav Principal.

Mrs. Ujwala M.Falak Faculty from CSIT introduced the guest speaker Mrs Shailaja Sagale. In her session she enlightened on the topic safety of women.

Principal College of Commerce, Science & Information Technology
S. No 29/1+2A, Pune-Mumbal Highway Pimpri, Pune-18