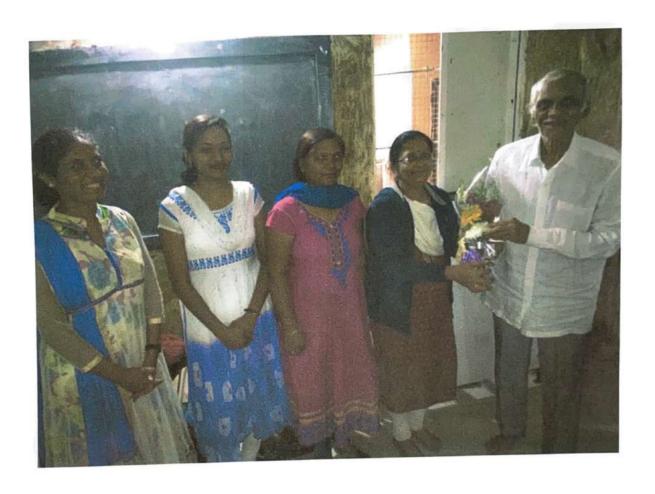

#### A Report

Date:

24th November, 2017

Time:

5.00 pm to 6.30 pm

Place:

Nachiket Balashram

Topic:

A visit to Nachiket Balashram, Akurdi.

Objective: To create social awareness among youth & develop an attitude of love and harmony.

Activities: Donating books, pens etc to the children & Birthday celebration

Felicitation of Dr. Brahmecha, Director and Founder member of the Ashram

#### Details:

A group of students from SYBsc(CS) along with faculties Ms. Priya Janjalkar, Mrs. Shakuntala Vibhute, and Mrs. Swati More, visited the Balashram in Akurdi & donated necessary items to the underprivileged children (2 yrs to 14 yrs). Our College Students donated many things like books, pens, pencils and other stationary items. Items like fruits, and dry fruits like dates were also given. Other necessary items like groceries and household items were provided to the Ashram. Mr. Arun Chadekar and Nitin who looks after the administration, received us in the Ashram.