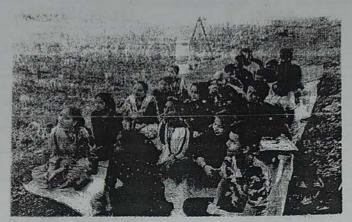

#### A Report

Date:

24th November, 2017

Time:

5.00 pm to 6.30 pm

Place:

Nachiket Balashram

Topic:

A visit to Nachiket Balashram, Akurdi.

Objective: To create social awareness among youth & develop an attitude of love and harmony.

Activities: Donating books, pens etc to the children & Birthday celebration

Felicitation of Dr. Brahmecha, Director and Founder member of the Ashram

#### Details:

A group of students from SYBsc(CS) along with faculties Ms. Priya Janjalkar, Mrs. Shakuntala Vibhute, and Mrs. Swati More, visited the Balashram in Akurdi & donated necessary items to the underprivileged children (2 yrs to 14 yrs). Our College Students donated many things like books, pens, pencils and other stationary items. Items like fruits, and dry fruits like dates were also given. Other necessary items like groceries and household items were provided to the Ashram. Mr. Arun Chadekar and Nitin who looks after the administration, received us in the Ashram.