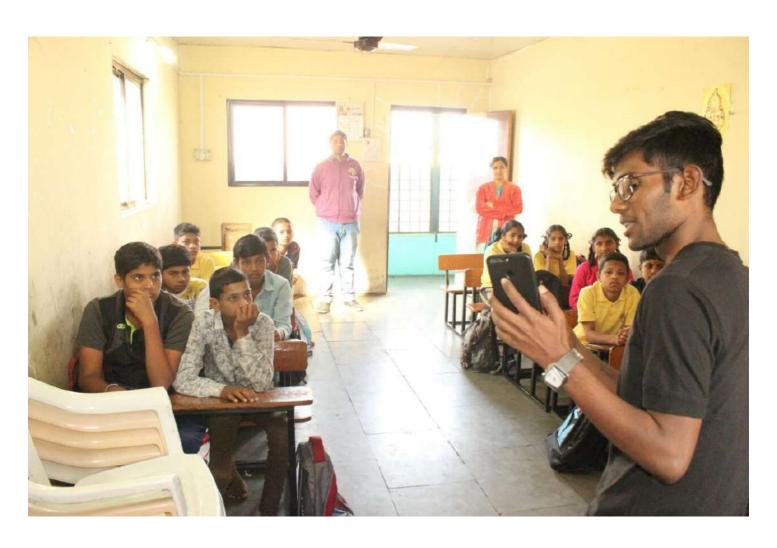

#### A Report

Date:

24th November, 2017

Time:

5.00 pm to 6.30 pm

Place:

Nachiket Balashram

Topic:

A visit to Nachiket Balashram, Akurdi.

Objective: To create social awareness among youth & develop an attitude of love and harmony.

Activities: Donating books, pens etc to the children & Birthday celebration

#### Details:

A group of students from SYBsc(CS) along with faculties Ms. Priya Janjalkar, Mrs. Shakuntala Vibhute, and Mrs. Swati More, visited the Balashram in Akurdi & donated necessary items to the underprivileged children (2 yrs to 14 yrs). Our College Students donated many things like books, pens, pencils and other stationary items. Items like fruits, and dry fruits like dates were also given. Other necessary items like groceries and household items were provided to the Ashram. Mr. Arun Chadekar and Nitin who looks after the administration, received us in the Ashram.