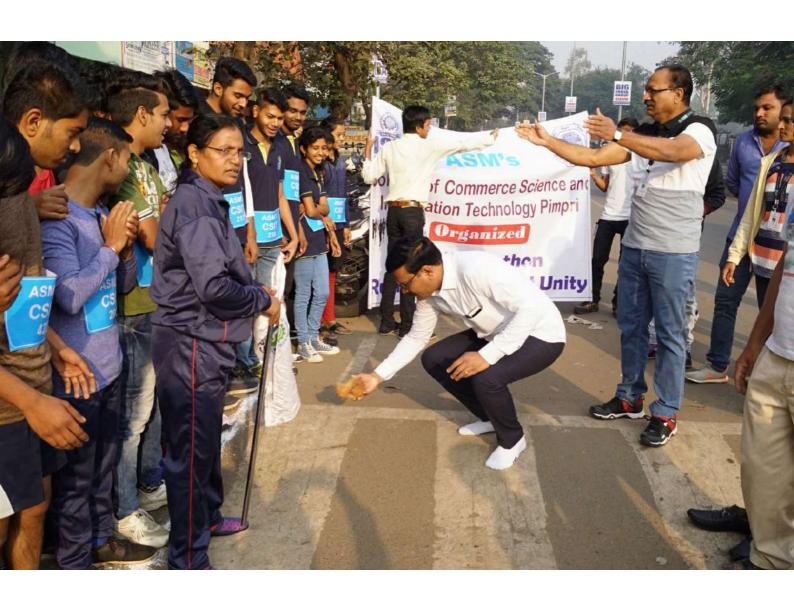

: चिंचवड येथील औद्योगिक शिक्षण मंडळ संचलित वाणिज्य, विज्ञान आणि माहिती तंत्रज्ञान महाविद्यालयाने (सीएसआयटी) घेतलेल्या 'तन फॉर पीस-युनिटी ऑफ इंडिया' ही मिनी मेरैथॉनमध्ये रोहित मगदूम याने विजेतेपद पटकाविले.

सप्डेंच्या उद्घाटनास नगरसेवक नामदेव ढाके, पोलिस निरीक्षक (निवृत्त) डी. के. म्हसे, प्राचार्य डॉ. के. एम. जाधव, पोलिस उपनिरीक्षक बाळासाहेब अंतरकर, क्रीडा शिक्षक सावित्री मांढरे आदी उपस्थित होते. अंतरकर यांनी विद्यार्थ्याना शांतता व एकात्मतेविषयी शाध्य दिली. 'अस्त्रवीएमआर'च्या प्रवेशहारापास्त मुस्त्रवीएमआर'च्या प्रवेशहारापास्त मुस्त्रवीएमआर महाविद्यालय असा स्पर्धेचा मार्सा. होता. स्पर्धेत सुमारे तीनशे विद्यार्थी घुस्तुके, मुपूरी माटिया हिते सुत्रसंचालन केले. दिस्स अवस्त्रहरू यांनी आभार मानले.



चिंचवड
: 'रन फॉर
पीस-युनिटी
ऑफ
इंडिया'
या मिनी
मेरेशॉनमध्ये
सहभागी
झालेले
धावपटू.





















### ASM'S College of Commerce, Science and Information Technology Pimpri, Pune - 18

### ONE DAY ECO-FRIENDLY CULTURAL CAMP

#### A REPORT

DATE

27<sup>TH</sup> DECEMBER, 2017

TIME

7.00 am to 6.00 Pm

DESTINATION

**Dnyanganga Education Society's** 

Pre-school, Hanuman mandir, area near

Bathe Vasti, Talavade Village

Nigdi, Pune

NO. OF STUDENTS:

25

#### DETAILS :

One day camp was organised for students in order to give them an insight about rural life, its social and economic development. Students undertook social activities such as teaching pre-school children and higher secondary students about Digitalisation at Dnyanganga Education Society's school. Cleanliness drive was also undertaken by students where they cleaned the ground in and around the school and Hanuman Mandi