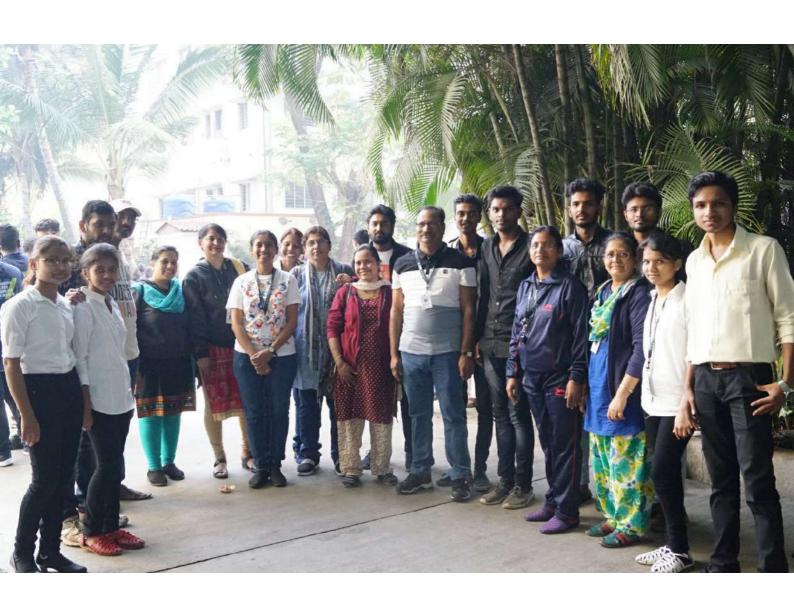

#### Details:

A group of students from SYBsc(CS) along with faculties Ms. Priya Janjalkar, Mrs. Shakuntala Vibhute, and Mrs. Swati More, visited the Balashram in Akurdi & donated necessary items to the underprivileged children (2 yrs to 14 yrs). Our College Students donated many things like books, pens, pencils and other stationary items. Items like fruits, and dry fruits like dates were also given. Other necessary items like groceries and household items were provided to the Ashram. Mr. Arun Chadekar and Nitin who looks after the administration, received us in the Ashram.