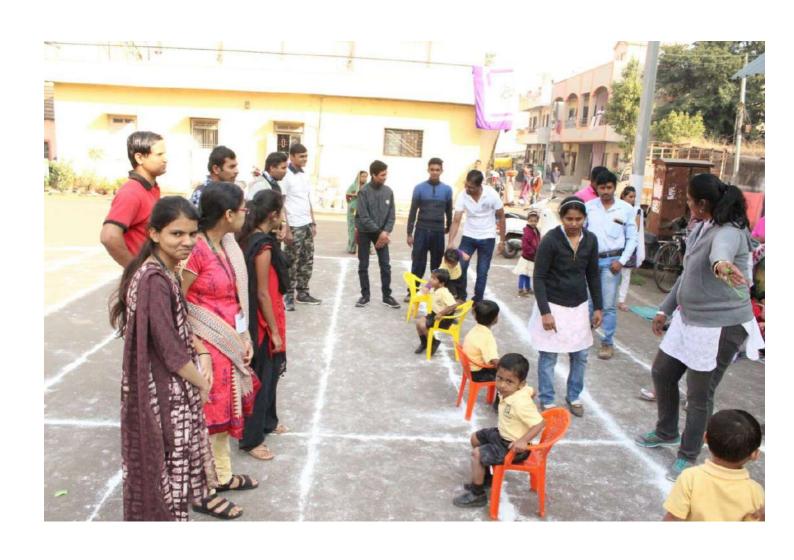

#### A Report

Date:

24th November, 2017

Time:

5.00 pm to 6.30 pm

Place:

Nachiket Balashram

Topic:

A visit to Nachiket Balashram, Akurdi.

Objective: To create social awareness among youth & develop an attitude of love and harmony.

Activities: Donating books, pens etc to the children & Birthday celebration

#### Details:

A group of students from SYBsc(CS) along with faculties Ms. Priya Janjalkar, Mrs. Shakuntala Vibhute, and Mrs. Swati More, visited the Balashram in Akurdi & donated necessary items to the underprivileged children (2 yrs to 14 yrs). Our College Students donated many things like books, pens, pencils and other stationary items. Items like fruits, and dry fruits like dates were also given. Other necessary items like groceries and household items were provided to the Ashram. Mr. Arun Chadekar and Nitin who looks after the administration, received us in the Ashram.