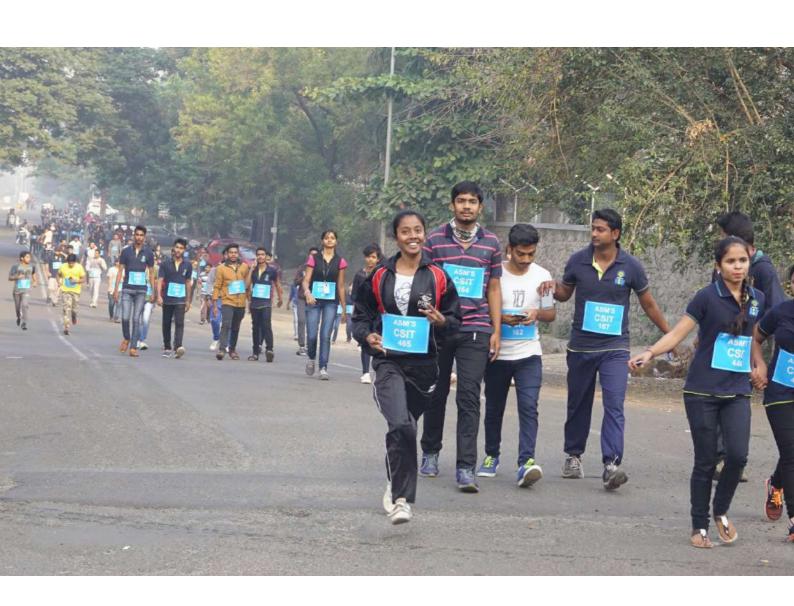

. १३ : चिंचवड येथील औद्योगिक शिक्षण मंडळ संचलित वाणिज्य, विज्ञान आणि माहिती तंत्रज्ञान महाविद्यालयाने (सीएसआयटी) घेतलेल्या 'तन फॉर पीस-युनिटी ऑफ इंडिया' ही मिनी मेरैथॉनमध्ये रोहित मगदूम याने विजेतेपद पटकाविले.

सप्डेंच्या उद्घाटनास नगरसेवक नामदेव ढाके, पोलिस निरीक्षक (निवृत्त) डी. के. म्हसे, प्राचार्य डॉ. के. एम. जाधव, पोलिस उपनिरीक्षक बाळासाहेब अंतरकर, क्रीडा शिक्षक सावित्री मांढरे आदी उपस्थित होते. अंतरकर यांनी विद्यार्थ्याना शांतता व एकात्मतेविषयी शाध्य दिली. 'अस्त्रवीएमआर'च्या प्रवेशहारापास्त मुस्त्रवीएमआर'च्या प्रवेशहारापास्त मुस्त्रवीएमआर महाविद्यालय असा स्पर्धेचा मार्सा. होता. स्पर्धेत सुमारे तीनशे विद्यार्थी घुस्तुके, मुपूरी माटिया हिते सुत्रसंचालन केले. दिस्स अवस्त्रहरू यांनी आभार मानले.



चिंचवड
: 'रन फॉर
पीस-युनिटी
ऑफ
इंडिया'
या मिनी
मेरेशॉनमध्ये
सहभागी
झालेले
धावपटू.





















### ASM'S College of Commerce, Science and Information Technology Pimpri, Pune - 18

### ONE DAY ECO-FRIENDLY CULTURAL CAMP

#### A REPORT

DATE

27<sup>TH</sup> DECEMBER, 2017

TIME

7.00 am to 6.00 Pm

DESTINATION

**Dnyanganga Education Society's** 

Pre-school, Hanuman mandir, area near

Bathe Vasti, Talavade Village

Nigdi, Pune

NO. OF STUDENTS:

25

#### DETAILS :

One day camp was organised for students in order to give them an insight about rural life, its social and economic development. Students undertook social activities such as teaching pre-school children and higher secondary students about Digitalisation at Dnyanganga Education Society's school. Cleanliness drive was also undertaken by students where they cleaned the ground in and around the school and Hanuman M