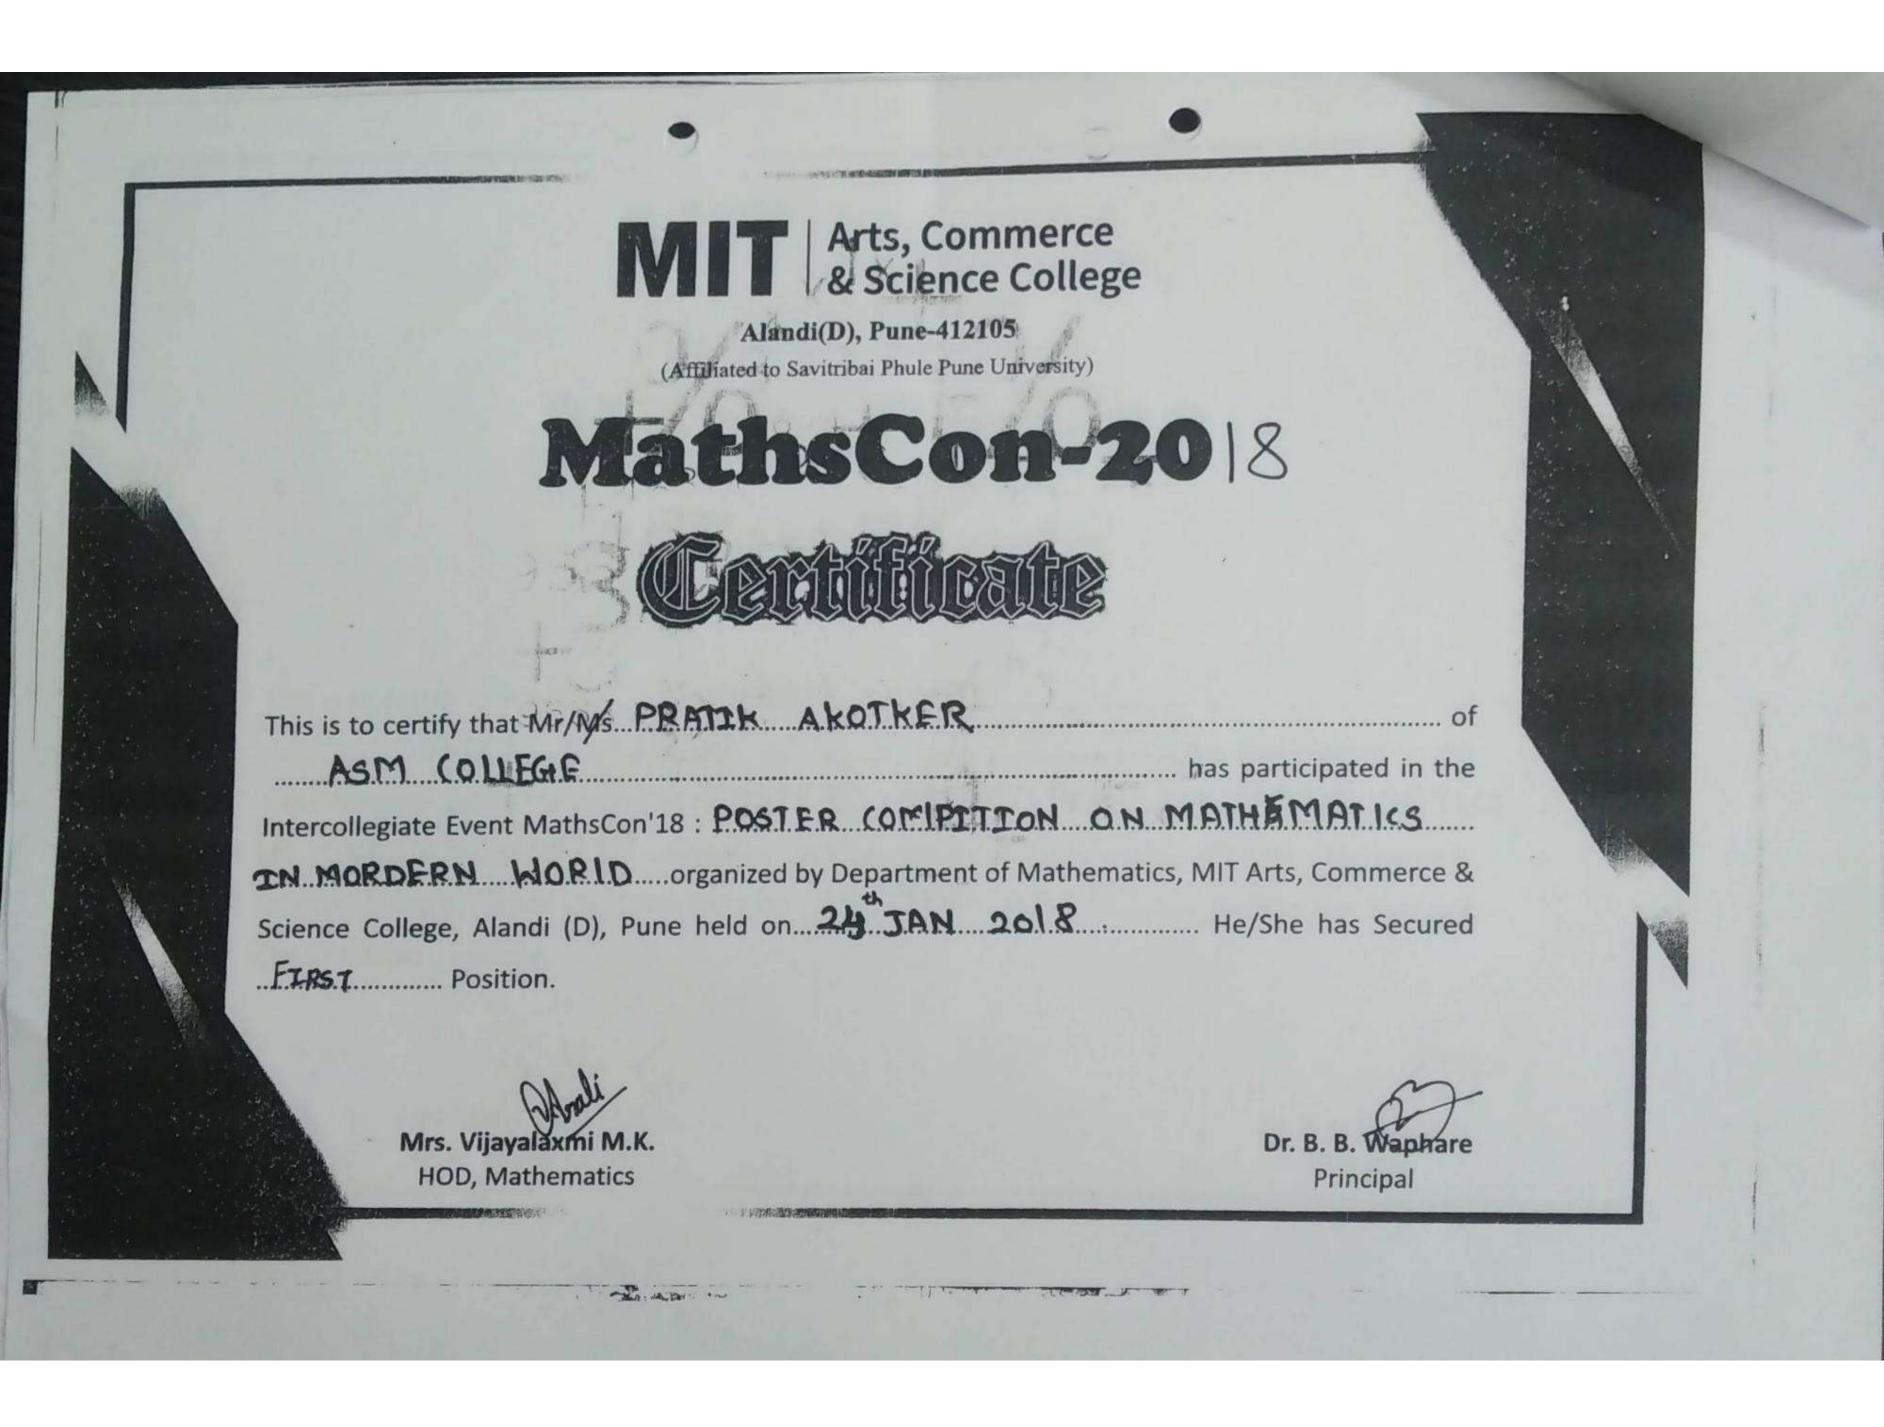

thematics, MIT Arts, Commerce & Science College, Alandi, Pune held on 24<sup>th</sup> Jan 2018.

| Sr. No. | Name Of Student    | Poster Name         | Prize        |
|---------|--------------------|---------------------|--------------|
| 1       | Shubham Arbat      | Maths In Human Body | First Prize  |
| 2       | Pratik Akotkar     | Maths In Human Body | First Prize  |
| 3       | Rushikesh Takalkar | Maths In All Fields | Consolation  |
| 4       | Chandan Lohar      | Maths In All Fields | Consolation  |
| 5       | Akshay Kokate      | Maths In Space      | Participated |
| 6       | Shehjad Ansari     | Maths In Space      | Participated |
| 7       | Chaitanya Salve    | Maths In Cinema     | Participated |
| 8       | Govind Suryavanshi | Maths In Cinema     | Participated |