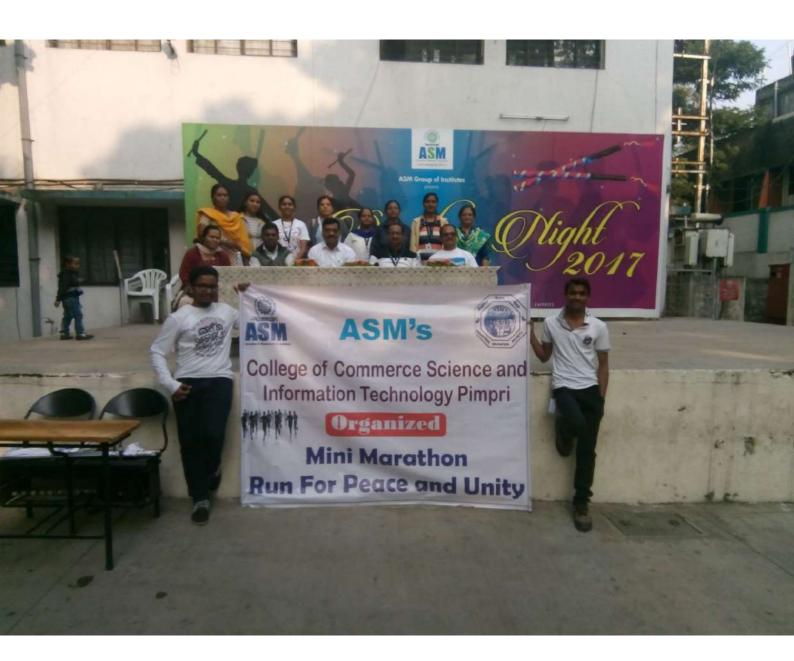

चवड येथील औद्योगिक शिक्षण मंडळ संचलित वाणिज्य, विज्ञान आणि माहिती तंत्रज्ञान महाविद्यालयाने (सीएसआयटी) घेतलेल्या 'तन फॉर पीस-युनिटी ऑफ इंडिया' ही मिनी मेरैथॉनमध्ये रोहित मगदूम याने विजेतेपद पटकाविले.

सप्डेंच्या उद्घाटनास नगरसेवक नामदेव ढाके, पोलिस निरीक्षक (निवृत्त) डी. के. म्हसे, प्राचार्य डॉ. के. एम. जाधव, पोलिस उपनिरीक्षक बाळासाहेब अंतरकर, क्रीडा शिक्षक सावित्री मांढरे आदी उपस्थित होते. अंतरकर यांनी विद्यार्थ्याना शांतता व एकात्मतेविषयी शाध्य दिली. 'अस्त्रवीएमआर'च्या प्रवेशहारापास्त मुस्त्रवीएमआर'च्या प्रवेशहारापास्त मुस्त्रवीएमआर महाविद्यालय असा स्पर्धेचा मार्सा. होता. स्पर्धेत सुमारे तीनशे विद्यार्थी घुस्तुके, मुपूरी माटिया हिते सुत्रसंचालन केले. दिस्स अवस्त्रहरू यांनी आभार मानले.



चिंचवड
: 'रन फॉर
पीस-युनिटी
ऑफ
इंडिया'
या मिनी
मेरेशॉनमध्ये
सहभागी
झालेले
धावपटू.





















### ASM'S College of Commerce, Science and Information Technology Pimpri, Pune - 18

### ONE DAY ECO-FRIENDLY CULTURAL CAMP

#### A REPORT

DATE

27<sup>TH</sup> DECEMBER, 2017

TIME

7.00 am to 6.00 Pm

DESTINATION

**Dnyanganga Education Society's** 

Pre-school, Hanuman mandir, area near

Bathe Vasti, Talavade Village

Nigdi, Pune

NO. OF STUDENTS:

25

#### DETAILS :

One day camp was organised for students in order to give them an insight about rural life, its social and economic development. Students undertook social activities such as teaching pre-school children and higher secondary students about Digitalisation at Dnyanganga Education Society's school. Cleanliness drive was also undertaken by students where they cleaned the ground in and around the school and Hanuman Mandir. At