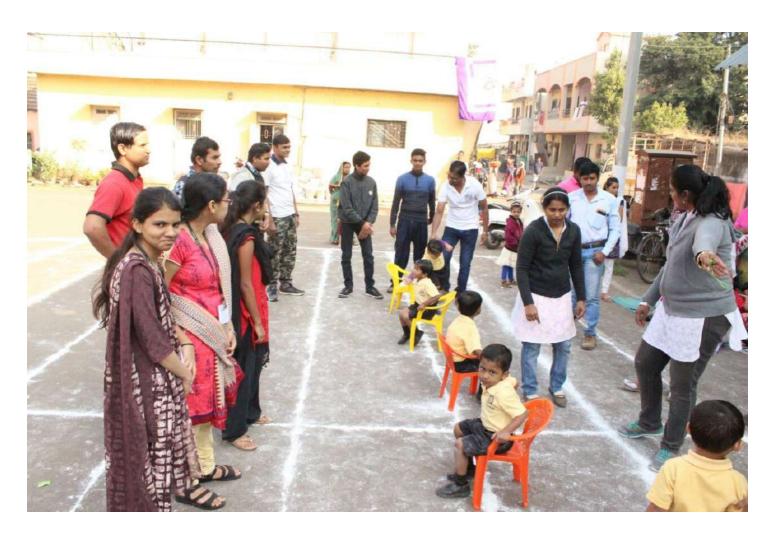

#### A Report

Date:

24th November, 2017

Time:

5.00 pm to 6.30 pm

Place:

Nachiket Balashram

Topic:

A visit to Nachiket Balashram, Akurdi.

Objective: To create social awareness among youth & develop an attitude of love and harmony.

Activities: Donating books, pens etc to the children & Birthday celebration

#### Details:

A group of students from SYBsc(CS) along with faculties Ms. Priya Janjalkar, Mrs. Shakuntala Vibhute, and Mrs. Swati More, visited the Balashram in Akurdi & donated necessary items to the underprivileged children (2 yrs to 14 yrs). Our College Students donated many things like books, pens, pencils and other stationary items. Items like fruits, and dry fruits like dates were also given. Other necessary items like groceries and household items were provided to the Ashram. Mr. Arun Chadekar and Nitin who looks after the administration, received us in the Ashram.