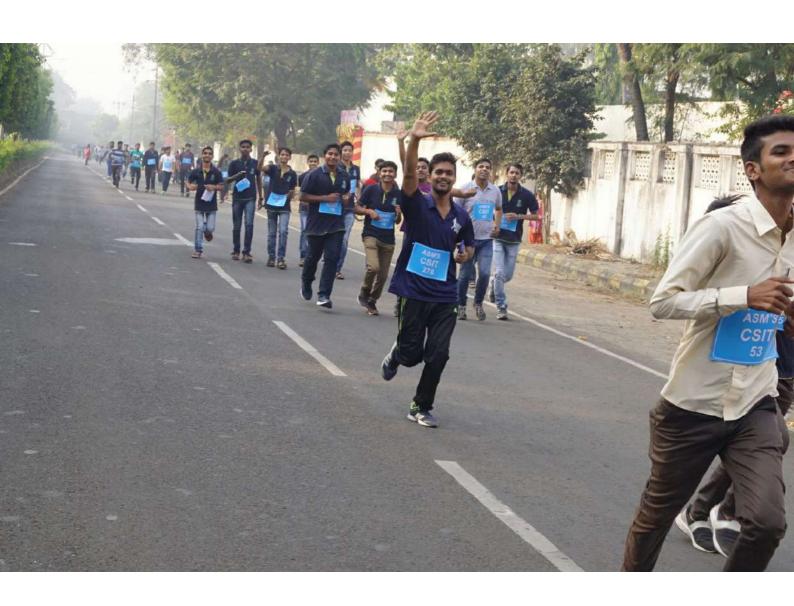

१३ : चिंचवड येथील औद्योगिक शिक्षण मंडळ संचलित वाणिज्य, विज्ञान आणि माहिती तंत्रज्ञान महाविद्यालयाने (सीएसआयटी) घेतलेल्या 'तन फॉर पीस-युनिटी ऑफ इंडिया' ही मिनी मेरैथॉनमध्ये रोहित मगदूम याने विजेतेपद पटकाविले.

सप्डेंच्या उद्घाटनास नगरसेवक नामदेव ढाके, पोलिस निरीक्षक (निवृत्त) डी. के. म्हसे, प्राचार्य डॉ. के. एम. जाधव, पोलिस उपनिरीक्षक बाळासाहेब अंतरकर, क्रीडा शिक्षक सावित्री मांढरे आदी उपस्थित होते. अंतरकर यांनी विद्यार्थ्याना शांतता व एकात्मतेविषयी शाध्य दिली. 'अस्त्रवीएमआर'च्या प्रवेशहारापास्त मुस्त्रवीएमआर'च्या प्रवेशहारापास्त मुस्त्रवीएमआर महाविद्यालय असा स्पर्धेचा मार्सा. होता. स्पर्धेत सुमारे तीनशे विद्यार्थी घुस्तुके, मुपूरी माटिया हिते सुत्रसंचालन केले. दिस्स अवस्त्रहरू यांनी आभार मानले.



चिंचवड
: 'रन फॉर
पीस-युनिटी
ऑफ
इंडिया'
या मिनी
मेरेशॉनमध्ये
सहभागी
झालेले
धावपटू.





















### ASM'S College of Commerce, Science and Information Technology Pimpri, Pune - 18

### ONE DAY ECO-FRIENDLY CULTURAL CAMP

#### A REPORT

DATE

27<sup>TH</sup> DECEMBER, 2017

TIME

7.00 am to 6.00 Pm

DESTINATION

**Dnyanganga Education Society's** 

Pre-school, Hanuman mandir, area near

Bathe Vasti, Talavade Village

Nigdi, Pune

NO. OF STUDENTS:

25

#### DETAILS :

One day camp was organised for students in order to give them an insight about rural life, its social and economic development. Students undertook social activities such as teaching pre-school children and higher secondary students about Digitalisation at Dnyanganga Education Society's school. Cleanliness drive was also undertaken by students where they cleaned the ground in and around the school and Hanuman Man