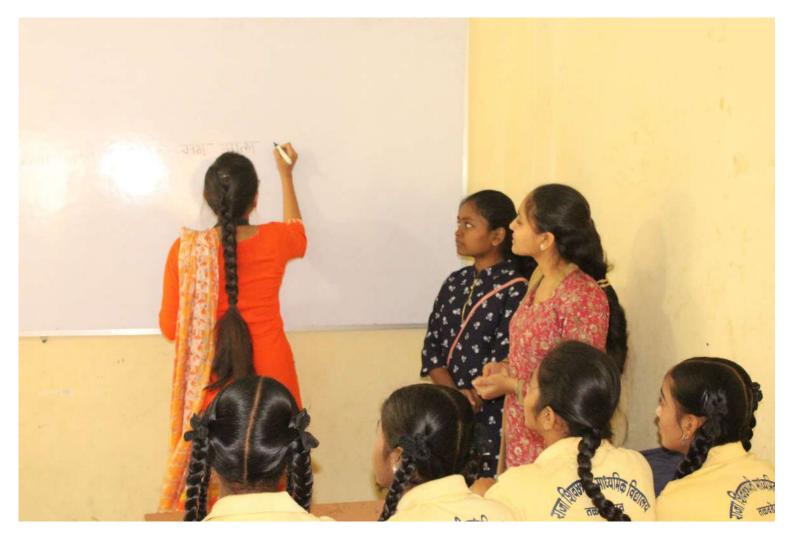

A visit to Nachiket Balashram, Akurdi.

Objective: To create social awareness among youth & develop an attitude of love and harmony.

Activities: Donating books, pens etc to the children & Birthday celebration

#### Details:

A group of students from SYBsc(CS) along with faculties Ms. Priya Janjalkar, Mrs. Shakuntala Vibhute, and Mrs. Swati More, visited the Balashram in Akurdi & donated necessary items to the underprivileged children (2 yrs to 14 yrs). Our College Students donated many things like books, pens, pencils and other stationary items. Items like fruits, and dry fruits like dates were also given. Other necessary items like groceries and household items were provided to the Ashram. Mr. Arun Chadekar and Nitin who looks after the administration, received us in the Ashram.