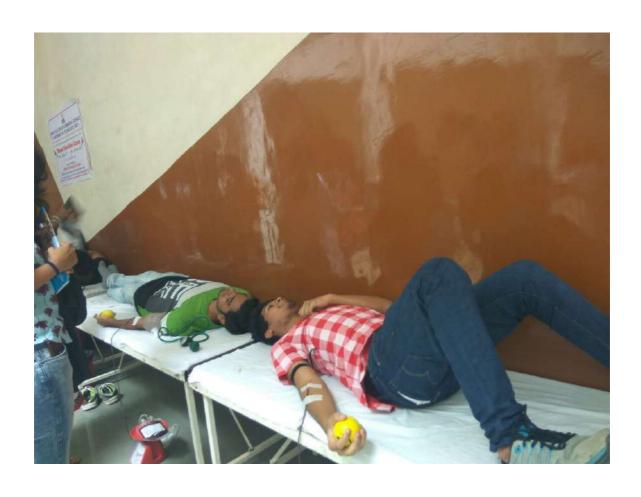

## **BLOOD DONATION CAMP 2017-18**

Organised By:

Pimpri chinchwad Blood Bank Pimpri

Venue:

**ASMs CSIT College Pimpri** 

Date:

14th Aug 2017

College organise the Blood Donation Camp in college campus. students give a good response for this camp. Total 59 students donate the blood in this camp. Pimpri Chinchwad Blood Bank check Hemoglobin of girls students.

## **Evidences of Blood Donation**