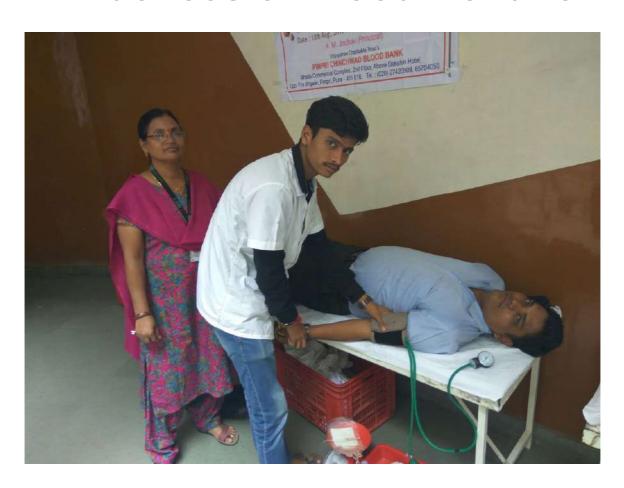

## **BLOOD DONATION CAMP 2017-18**

Organised By:

Pimpri chinchwad Blood Bank Pimpri

Venue:

**ASMs CSIT College Pimpri** 

Date:

14th Aug 2017

College organise the Blood Donation Camp in college campus. students give a good response for this camp. Total 59 students donate the blood in this camp. Pimpri Chinchwad Blood Bank check Hemoglobin of girls students.

## **Evidences of Blood Donation**