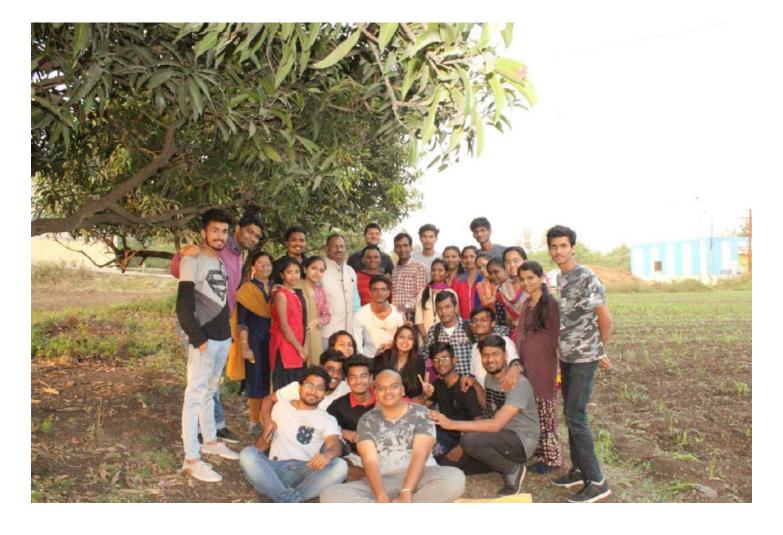

#### A Report

Date:

24th November, 2017

Time:

5.00 pm to 6.30 pm

Place:

Nachiket Balashram

Topic:

A visit to Nachiket Balashram, Akurdi.

Objective: To create social awareness among youth & develop an attitude of love and harmony.

Activities: Donating books, pens etc to the children & Birthday celebration

#### Details:

A group of students from SYBsc(CS) along with faculties Ms. Priya Janjalkar, Mrs. Shakuntala Vibhute, and Mrs. Swati More, visited the Balashram in Akurdi & donated necessary items to the underprivileged children (2 yrs to 14 yrs). Our College Students donated many things like books, pens, pencils and other stationary items. Items like fruits, and dry fruits like dates were also given. Other necessary items like groceries and household items were provided to the Ashram. Mr. Arun Chadekar and Nitin who looks after the administration, received us in the Ashram.