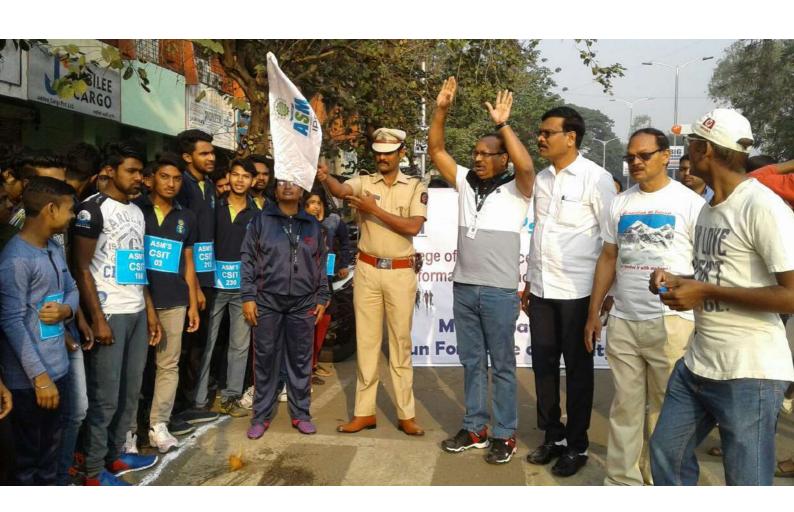

चिंचवड येथील औद्योगिक शिक्षण मंडळ संचलित वाणिज्य, विज्ञान आणि माहिती तंत्रज्ञान महाविद्यालयाने (सीएसआयटी) घेतलेल्या 'तन फॉर पीस-युनिटी ऑफ इंडिया' ही मिनी मेरैथॉनमध्ये रोहित मगदूम याने विजेतेपद पटकाविले.

सप्डेंच्या उद्घाटनास नगरसेवक नामदेव ढाके, पोलिस निरीक्षक (निवृत्त) डी. के. म्हसे, प्राचार्य डॉ. के. एम. जाधव, पोलिस उपनिरीक्षक बाळासाहेब अंतरकर, क्रीडा शिक्षक सावित्री मांढरे आदी उपस्थित होते. अंतरकर यांनी विद्यार्थ्याना शांतता व एकात्मतेविषयी शाध्य दिली. 'अस्त्रवीएमआर'च्या प्रवेशहारापास्त मुस्त्रवीएमआर'च्या प्रवेशहारापास्त मुस्त्रवीएमआर महाविद्यालय असा स्पर्धेचा मार्सा. होता. स्पर्धेत सुमारे तीनशे विद्यार्थी घुस्तुके, मुपूरी माटिया हिते सुत्रसंचालन केले. दिस्स अवस्त्रहरू यांनी आभार मानले.



चिंचवड
: 'रन फॉर
पीस-युनिटी
ऑफ
इंडिया'
या मिनी
मेरेशॉनमध्ये
सहभागी
झालेले
धावपटू.





















### ASM'S College of Commerce, Science and Information Technology Pimpri, Pune - 18

### ONE DAY ECO-FRIENDLY CULTURAL CAMP

#### A REPORT

DATE

27<sup>TH</sup> DECEMBER, 2017

TIME

7.00 am to 6.00 Pm

DESTINATION

**Dnyanganga Education Society's** 

Pre-school, Hanuman mandir, area near

Bathe Vasti, Talavade Village

Nigdi, Pune

NO. OF STUDENTS:

25

#### DETAILS :

One day camp was organised for students in order to give them an insight about rural life, its social and economic development. Students undertook social activities such as teaching pre-school children and higher secondary students about Digitalisation at Dnyanganga Education Society's school. Cleanliness drive was also undertaken by students where they cleaned the ground in and around the school and Hanuman Mandir.