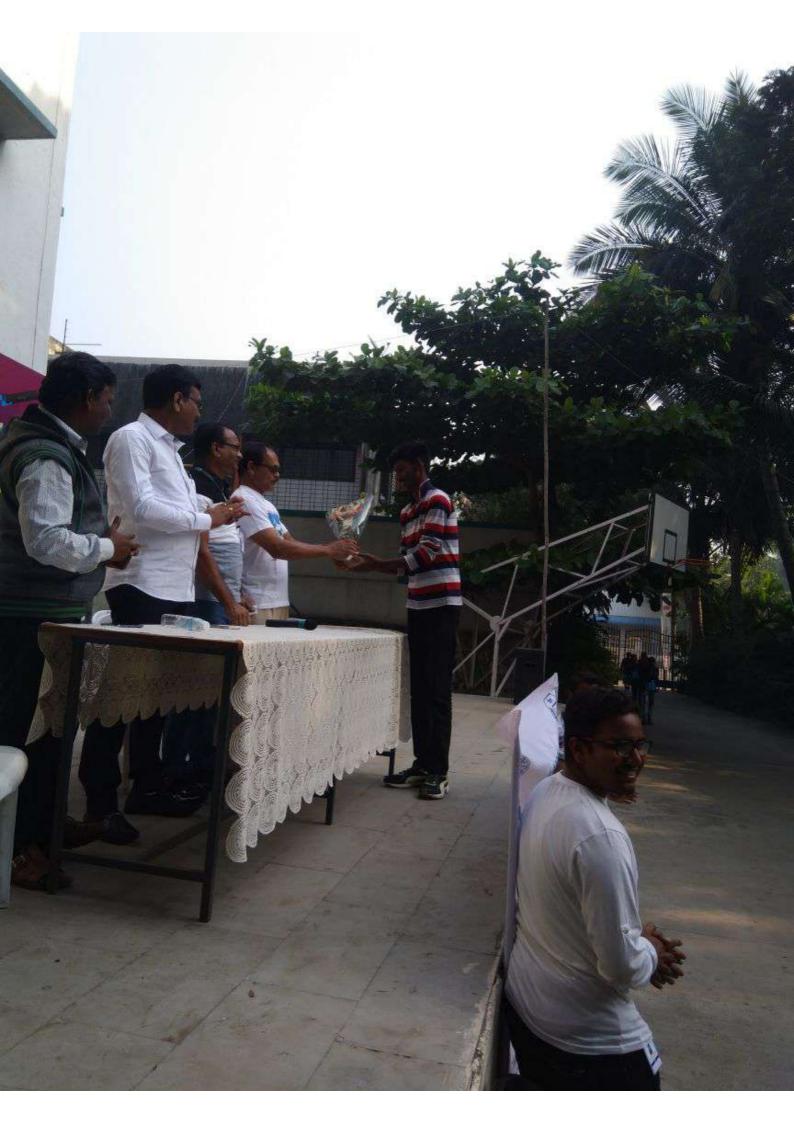

िंचवड येथील औद्योगिक शिक्षण मंडळ संचलित वाणिज्य, विज्ञान आणि माहिती तंत्रज्ञान महाविद्यालयाने (सीएसआयटी) घेतलेल्या 'तन फॉर पीस-युनिटी ऑफ इंडिया' ही मिनी मेरैथॉनमध्ये रोहित मगदूम याने विजेतेपद पटकाविले.

सप्डेंच्या उद्घाटनास नगरसेवक नामदेव ढाके, पोलिस निरीक्षक (निवृत्त) डी. के. म्हसे, प्राचार्य डॉ. के. एम. जाधव, पोलिस उपनिरीक्षक बाळासाहेब अंतरकर, क्रीडा शिक्षक सावित्री मांढरे आदी उपस्थित होते. अंतरकर यांनी विद्यार्थ्याना शांतता व एकात्मतेविषयी शाध्य दिली. 'अस्त्रवीएमआर'च्या प्रवेशहारापास्त मुस्त्रवीएमआर'च्या प्रवेशहारापास्त मुस्त्रवीएमआर महाविद्यालय असा स्पर्धेचा मार्सा. होता. स्पर्धेत सुमारे तीनशे विद्यार्थी घुस्तुके, मुपूरी माटिया हिते सुत्रसंचालन केले. दिस्स अवस्त्रहरू यांनी आभार मानले.



चिंचवड
: 'रन फॉर
पीस-युनिटी
ऑफ
इंडिया'
या मिनी
मेरेशॉनमध्ये
सहभागी
झालेले
धावपटू.





















### ASM'S College of Commerce, Science and Information Technology Pimpri, Pune - 18

### ONE DAY ECO-FRIENDLY CULTURAL CAMP

#### A REPORT

DATE

27<sup>TH</sup> DECEMBER, 2017

TIME

7.00 am to 6.00 Pm

DESTINATION

**Dnyanganga Education Society's** 

Pre-school, Hanuman mandir, area near

Bathe Vasti, Talavade Village

Nigdi, Pune

NO. OF STUDENTS:

25

#### DETAILS :

One day camp was organised for students in order to give them an insight about rural life, its social and economic development. Students undertook social activities such as teaching pre-school children and higher secondary students about Digitalisation at Dnyanganga Education Society's school. Cleanliness drive was also undertaken by students where they cleaned the ground in and around the school and Hanuman Mandir. A