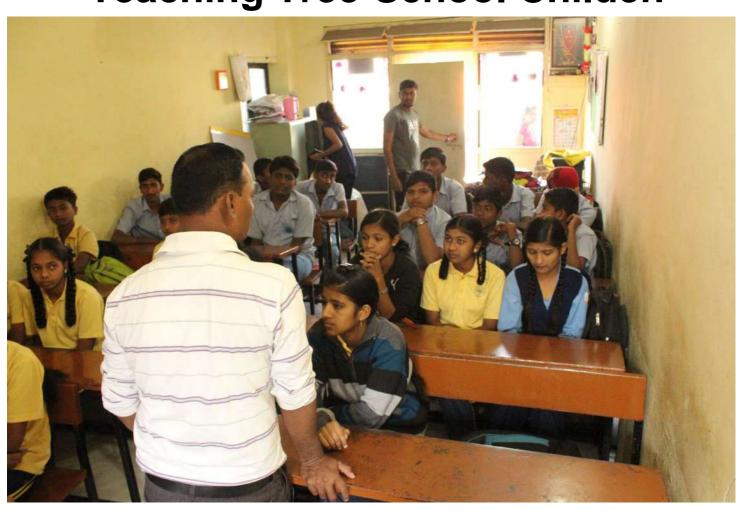

A visit to Nachiket Balashram, Akurdi.

Objective: To create social awareness among youth & develop an attitude of love and harmony.

Activities: Donating books, pens etc to the children & Birthday celebration

#### Details:

A group of students from SYBsc(CS) along with faculties Ms. Priya Janjalkar, Mrs. Shakuntala Vibhute, and Mrs. Swati More, visited the Balashram in Akurdi & donated necessary items to the underprivileged children (2 yrs to 14 yrs). Our College Students donated many things like books, pens, pencils and other stationary items. Items like fruits, and dry fruits like dates were also given. Other necessary items like groceries and household items were provided to the Ashram. Mr. Arun Chadekar and Nitin who looks after the administration, received us in the Ashram.