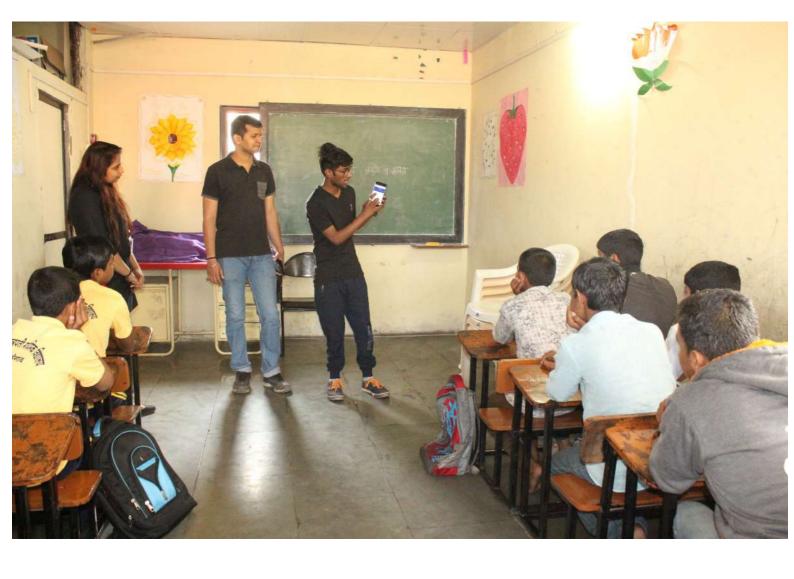

A visit to Nachiket Balashram, Akurdi.

Objective: To create social awareness among youth & develop an attitude of love and harmony.

Activities: Donating books, pens etc to the children & Birthday celebration

#### Details:

A group of students from SYBsc(CS) along with faculties Ms. Priya Janjalkar, Mrs. Shakuntala Vibhute, and Mrs. Swati More, visited the Balashram in Akurdi & donated necessary items to the underprivileged children (2 yrs to 14 yrs). Our College Students donated many things like books, pens, pencils and other stationary items. Items like fruits, and dry fruits like dates were also given. Other necessary items like groceries and household items were provided to the Ashram. Mr. Arun Chadekar and Nitin who looks after the administration, received us in the Ashram.