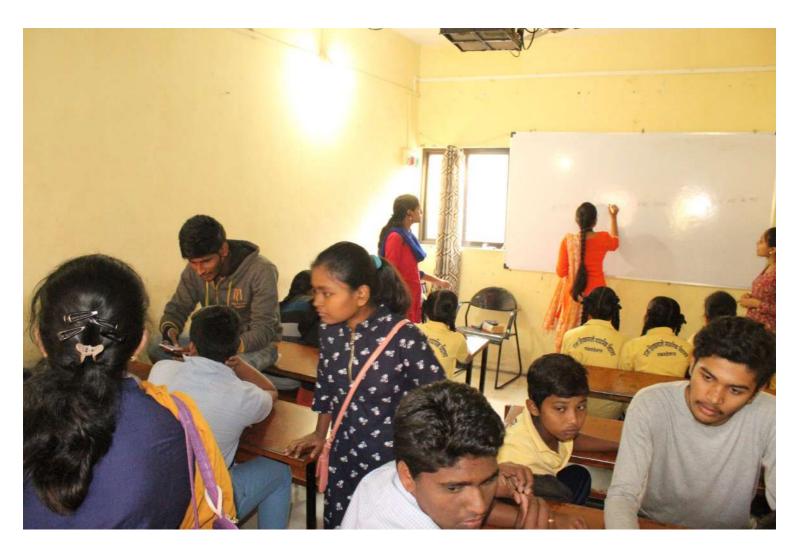

A visit to Nachiket Balashram, Akurdi.

Objective: To create social awareness among youth & develop an attitude of love and harmony.

Activities: Donating books, pens etc to the children & Birthday celebration

#### Details:

A group of students from SYBsc(CS) along with faculties Ms. Priya Janjalkar, Mrs. Shakuntala Vibhute, and Mrs. Swati More, visited the Balashram in Akurdi & donated necessary items to the underprivileged children (2 yrs to 14 yrs). Our College Students donated many things like books, pens, pencils and other stationary items. Items like fruits, and dry fruits like dates were also given. Other necessary items like groceries and household items were provided to the Ashram. Mr. Arun Chadekar and Nitin who looks after the administration, received us in the Ashram.