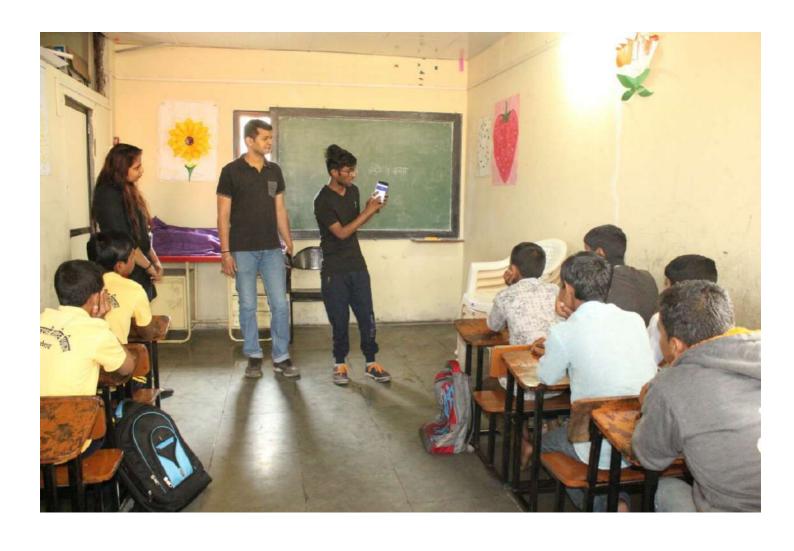

#### A Report

Date:

24th November, 2017

Time:

5.00 pm to 6.30 pm

Place:

Nachiket Balashram

Topic:

A visit to Nachiket Balashram, Akurdi.

Objective: To create social awareness among youth & develop an attitude of love and harmony.

Activities: Donating books, pens etc to the children & Birthday celebration

#### Details:

A group of students from SYBsc(CS) along with faculties Ms. Priya Janjalkar, Mrs. Shakuntala Vibhute, and Mrs. Swati More, visited the Balashram in Akurdi & donated necessary items to the underprivileged children (2 yrs to 14 yrs). Our College Students donated many things like books, pens, pencils and other stationary items. Items like fruits, and dry fruits like dates were also given. Other necessary items like groceries and household items were provided to the Ashram. Mr. Arun Chadekar and Nitin who looks after the administration, received us in the Ashram.