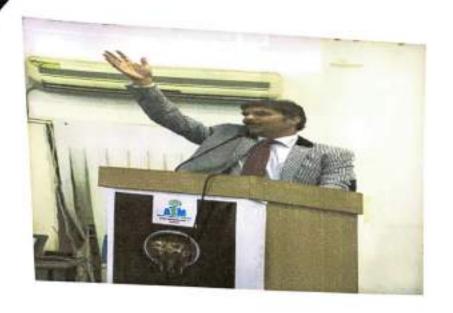

### Notice

This is to inform all students Of FYBBA(CA), FYBCOM, FYBBA and FYBBA(IB) that we will be organizing Special Computing Skill Program On "Financial Accounting". This is an 8 days program. This Program will start from 23<sup>th</sup> Dec to 28<sup>th</sup> Dec 2019. This program improves your ICT/Computing Skills. Session will be Conducted by Prof. Sarita Goyal. All students should be compulsorily present at Classroom. Time for this session is 9.00am To 10.00am.