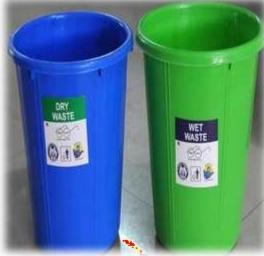

O Solid waste management: The solid waste generated on the campus majorly comprises paper. The remaining solid waste is categorized into three: dry waste, wet waste, and non-biodegradable waste which are processed further. Separate, color-coded bins for each is placed at several locations within the building and outside, including the canteen area. Scrap metal is recycled through vendors. The college community is concertized during orientation on reducing waste and avoiding plastic. Also, some awareness initiatives are taken like "one-day eco-friendly camp, plastics free campus. Classrooms and other academic spaces have waste bins.

### Solid Waste Management installed in the girl's restroom

Dry and Wet bins installed in every floor

- Liquid waste management: Liquid waste or as it is generally called, wastewater, is potentially harmful to human health and the environment. The liquid waste is directed to a septic tank constructed for the purpose and is further released into the corporation sewage system. "Don't waste water" awareness was created through boards installed near water filters, washbasins, and restrooms.
- E-waste management: The institution has ensured timely and effective maintenance of IT infrastructure and ensures an increased lifespan of electronic equipment. The institute has four computer lab and 1 electronics lab along with one printing lab. Also, institute has two ICT smart classes. Some electronic and electrical equipment are refurbished and reused. The college periodically disposes off the unserviceable electronic and electrical equipment through safe means. E- Waste mainly comprises of depreciated computer systems and devices including UPS, printers, scanners, monitors, etc. A bin is placed strategically in each lab as a collection point and the waste is disposed to the e-cycle.