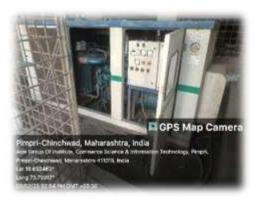

Solar lights installed in and around the college campus

Go green power saver generator is installed in the college campus along with the transformer for safety.

# Two Solar panel Installed for generating electricity

Power Saver Equipment's installed in the Principal cabin and other administration department.