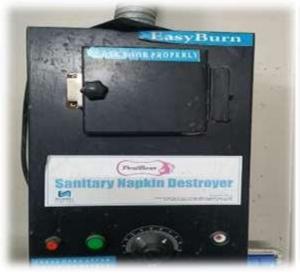

### Solid Waste Management installed in the girl's restroom

Dry and Wet bins installed in every floor

- Liquid waste management: Liquid waste or as it is generally called, wastewater, is potentially harmful to human health and the environment. The liquid waste is directed to a septic tank constructed for the purpose and is further released into the corporation sewage system. "Don't waste water" awareness was created through boards installed near water filters, washbasins, and restrooms.
- E-waste management: The institution has ensured timely and effective maintenance of IT infrastructure and ensures an increased lifespan of electronic equipment. The institute has four computer lab and 1 electronics lab along with one printing lab. Also, institute has two ICT smart classes. Some electronic and electrical equipment are refurbished and reused. The college periodically disposes off the unserviceable electronic and electrical equipment through safe means. E- Waste mainly comprises of depreciated computer systems and devices including UPS, printers, scanners, monitors, etc. A bin is placed strategically in each lab as a collection point and the waste is disposed to the e-cycle.