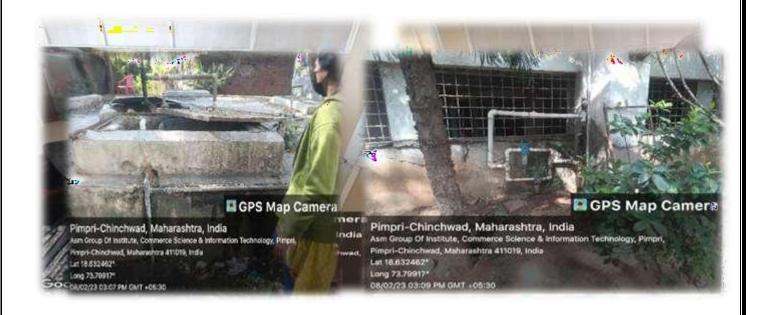

#### 3. Water conservation facilities available in the Institution:

- o Rainwater harvesting
- o Borewell /Open well recharge
- Construction of tanks and bunds
- o Maintenance of water bodies and distribution systems on the campus.

Rain water maintenance tank installed in the backyard of the campus.

**Bore-well** 