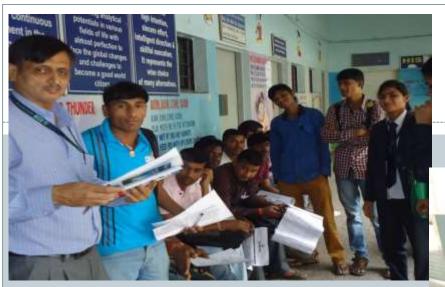

#### MEGA JOB FAIR

The event is organised for 1-2 days Students from different subject domains register abd participate for the event.

### Objective

- The overall motive of providing a value-based education and successfully placing their enriched talent is the goal of the ASM Group of Institute.
- A Job Fair is a practice where students get exposure to different corporates on one platform at a time.
- The companies who have participated in the "Fair" has got good responses from the students as well as other peer corporate partners.
- Very good and positive feedback was received from different media houses and newspapers both local and national.

#### **Statistics**

- 40 plus companies participate.
- More than 1000 students register in the fair from different subject domains.
- Nearly 700 get the opportunity to seat for the interview.
- 200 plus gets the offered opportunity from different companies.
- Good start-up packages 2-3 LPA.