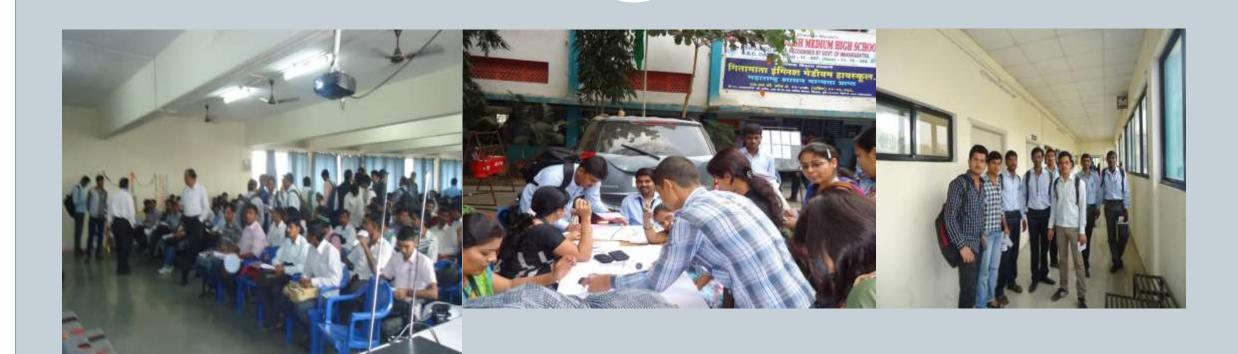

#### MEGA JOB FAIR

The event is organised for 1-2 days Students from different subject domains register abd participate for the event.

### Objective

- The overall motive of providing a value-based education and successfully placing their enriched talent is the goal of the ASM Group of Institute.
- A Job Fair is a practice where students get exposure to different corporates on one platform at a time.
- The companies who have participated in the "Fair" has got good responses from the students as well as other peer corporate partners.
- Very good and positive feedback was received from different media houses and newspapers both local and national.

#### **Statistics**

- 40 plus companies participate.
- More than 1000 students register in the fair from different subject domains.
- Nearly 700 get the opportunity to seat for the interview.
- 200 plus gets the offered opportunity from different companies.
- Good start-up packages 2-3 LPA.