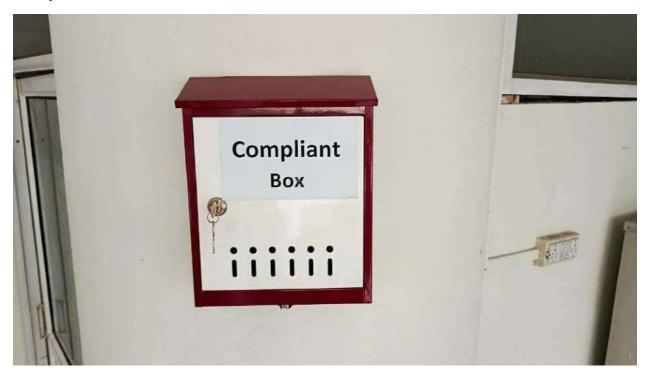

# 4.1.4 Photographs of Infrastructure

## Classroom:







# Auditorium: (Seminar Hall)



## Mini Auditorium:





# Library:





## NAAC Cell:



# Principal Office:



## Office:







#### Account:



#### **Staff Room:**



#### **Examination Office:**



# Fire extinguisher



# Fire Hydrant System:



# Handicapped Ramp:



**Boys Common Room:** 



#### **Girls Common Room:**



#### **Gents Toilet:**



#### **Ladies Toilet:**







## **Compliant Box:**



## **Drinking Water:**



## Computer Lab:





#### Carom Hall:



## Kabaddi Ground:



# Volley Ball Ground:



## **Basket Ball Court**



# Multipurpose Hall:



## **Football Ground**



**Basketball Court**