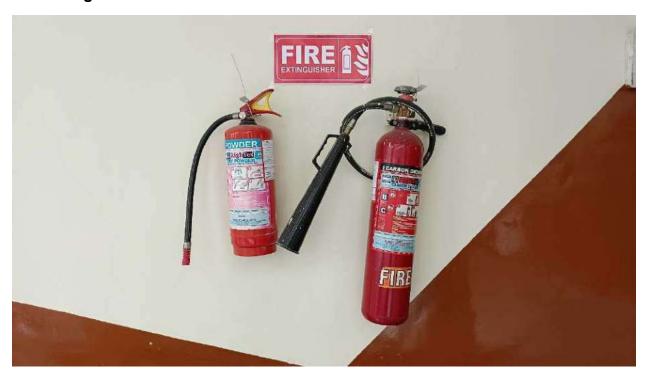

# 4.1.4 Photographs of Infrastructure

## Classroom:







# Auditorium: (Seminar Hall)



## Mini Auditorium:





# Library:





## NAAC Cell:



# Principal Office:



## Office:







#### Account:



#### **Staff Room:**



#### **Examination Office:**



# Fire extinguisher



# Fire Hydrant System:



# Handicapped Ramp:



**Boys Common Room:** 



#### **Girls Common Room:**



#### **Gents Toilet:**



#### **Ladies Toilet:**







## **Compliant Box:**



## **Drinking Water:**



## Computer Lab:





#### Carom Hall:



## Kabaddi Ground:



# Volley Ball Ground:



## **Basket Ball Court**



# Multipurpose Hall:



## **Football Ground**



**Basketball Court**