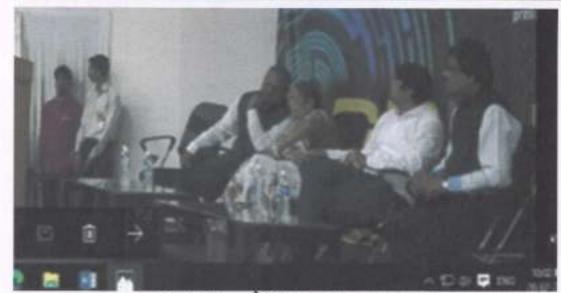

In this carrier guidance Dr. Minakshi Jadhav welcome our chief guest Dr. Sandeep Pachpande, speaker Dr. D. D. Balsaraf and everyone who present in the session for joining and sharing the knowledge about the subject "Guidance on C. A & C.S. Course". Afterwards, Prof. Sarita Goyal gave the brief introduction of our chief Guest and speaker. Dr. D. D. Balsaraf presented their presentation on the given topic which helps students to understand the subject very clearly. Then he presented his view very impressively on the Chartered Accountant & Company Secretory topic he also take help of PPT slides to explain the topic. He also gave some references to students for the preparation of the exam. In the

After this The Chief Guest Dr. Sandeep Pachpande addressed to the audience and also put some additional information on the topic. The overall session is very informative for the students for the growth and development of the carrier in life. Students were fully satisfied.

In this carrier guidance Dr. Minakshi Jadhav welcome our chief guest Dr. Sandeep Pachpande, speaker Prof. Vishal Patil and everyone who present in the session for joining and sharing the knowledge about the subject "Recent trends in Marketing and Salesmanship". Afterwards, Prof. Sarita Goyal gave the brief introduction of our chief Guest and speaker. Prof. Vishal Patil presented their presentation on the given topic which helps students to understand the subject very clearly. Then he presented his view very impressively on the Recent trends in Marketing and Salesmanship topic he also take help of PPT slides to explain the topic. He also gave some references to students for the preparation of the marketing carrier. In the guidance session 74 students are present. Those students were very satisfied with the session