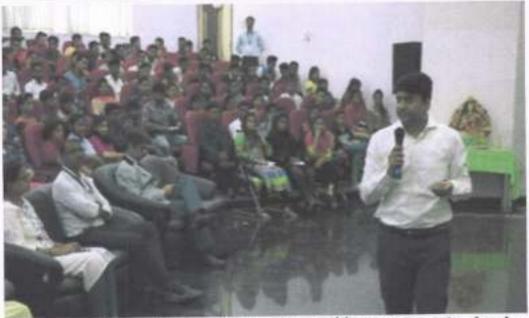

In this carrier guidance Dr. Minakshi Jadhav welcome our chief guest Dr. Sandeep Pachpande, speaker Prof. Vishal Patil and everyone who present in the session for joining and sharing the knowledge about the subject "Recent trends in Marketing and Salesmanship". Afterwards, Prof. Sarita Goyal gave the brief introduction of our chief Guest and speaker. Prof. Vishal Patil presented their presentation on the given topic which helps students to understand the subject very clearly. Then he presented his view very impressively on the Recent trends in Marketing and Salesmanship topic he also take help of PPT slides to explain the topic. He also gave some references to students for the preparation of the marketing carrier. In the guidance session 74 students are present. Those students were very satisfied with the session

After speaker's presentation the question answer round begin students ask various questions and Prof. Vishal Patil sir answer of those questions. The feedback of the audience is very goods the questions asked by the audience were very interesting.