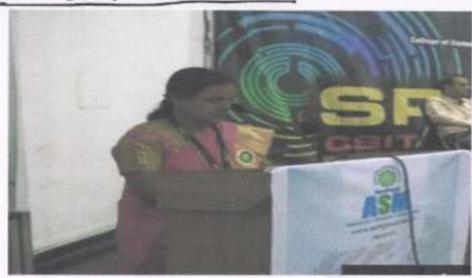

In this carrier guidance Dr. Minakshi Jadhav welcome our chief guest Dr. Sandeep Pachpande, speaker Dr. D. D. Balsaraf and everyone who present in the session for joining and sharing the knowledge about the subject "Guidance on C. A & C.S. Course". Afterwards, Prof. Sarita Goyal gave the brief introduction of our chief Guest and speaker. Dr. D. D. Balsaraf presented their presentation on the given topic which helps students to understand the subject very clearly. Then he presented his view very impressively on the Chartered Accountant & Company Secretory topic he also take help of PPT slides to explain the topic. He also gave some references to students for the preparation of the exam. In the

In this carrier guidance Dr. Minakshi Jadhav welcome our chief guest Dr. Sandeep Pachpande, speaker Prof. Vishal Patil and everyone who present in the session for joining and sharing the knowledge about the subject "Recent trends in Marketing and Salesmanship". Afterwards, Prof. Sarita Goyal gave the brief introduction of our chief Guest and speaker. Prof. Vishal Patil presented their presentation on the given topic which helps students to understand the subject very clearly. Then he presented his view very impressively on the Recent trends in Marketing and Salesmanship topic he also take help of PPT slides to explain the topic. He also gave some references to students for the preparation of the marketing carrier. In the guidance session 74 students are present. Those students were very satisfied with the session