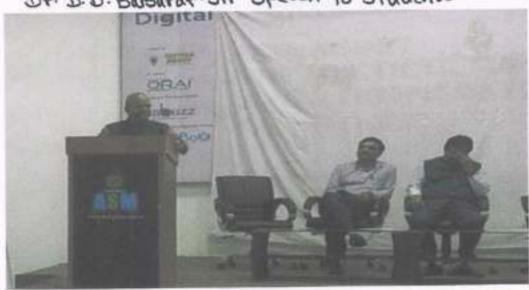

In this carrier guidance Dr. Minakshi Jadhav welcome our chief guest Dr. Sandeep Pachpande, speaker Dr. D. D. Balsaraf and everyone who present in the session for joining and sharing the knowledge about the subject "Guidance on C. A & C.S. Course". Afterwards, Prof. Sarita Goyal gave the brief introduction of our chief Guest and speaker. Dr. D. D. Balsaraf presented their presentation on the given topic which helps students to understand the subject very clearly. Then he presented his view very impressively on the Chartered Accountant & Company Secretory topic he also take help of PPT slides to explain the topic. He also gave some references to students for the preparation of the exam. In the

Principal
College of Commerce, Science &
Information Technology
S No. 29/1+2A, Pune-Mumbai Highway,

guidance session 74 students are present. Those students were very satisfied with the session.

After speaker's presentation the question answer round begin students ask various questions and Dr.Balasaraf sir answer of those questions, the feedback of the audience is very goods the questions asked by the audience were very interesting.