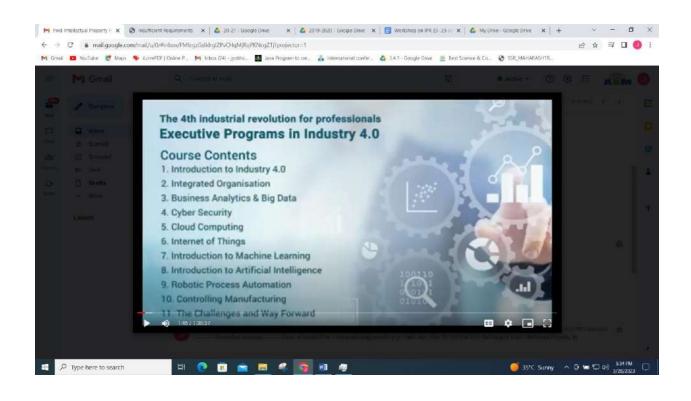

#### Report on workshop on 'Intellectual Property Rights'

**Date- 23<sup>rd</sup> July 2020** 

**Speakers:** 

Dr. Bharati Dole: IPR Trainer & Consultant, academician associated with IBMR. Adv Rohit Deshpande: Experienced Patent Attorney & Director – Inventillect

ASM GROUP OF INSTITUTES' College of commerce, science and technology (CSIT), Pune along with Inventillect Consultancy Services Pvt Ltd. had organized a 3 days workshop on 'Intellectual property Rights'. On 23rd July 2020 to 25th July 2020.