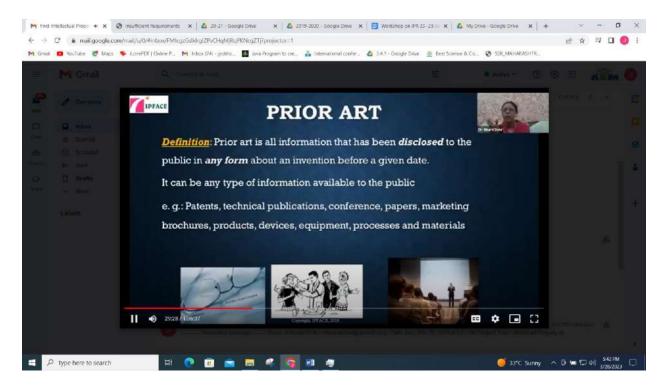

On the second day Miss Archana Joshi shared knowledge about the Patents-concept, patentability of invention, what can be patented and what cannot, software patents etc. Next speaker was Dr. Bharti Dole guided about Case studies on managerial aspects of patent requirements, importance, and processes in businesses, specially MSMEs. The session was concluded by a question answer session.