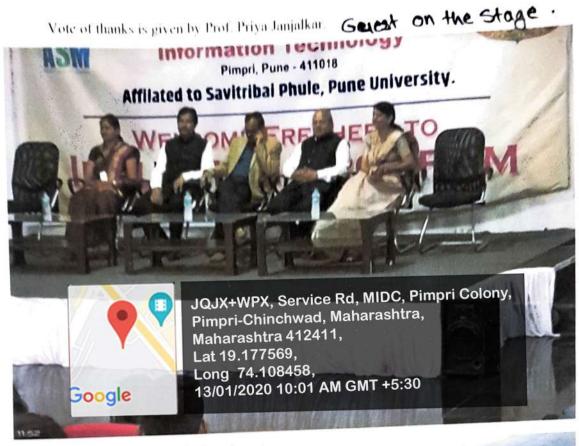

#### Schedule of the Session.

| 1       | Carrier guidance of st | 13/01/2020<br>10 AM To 12 PM |                        |
|---------|------------------------|------------------------------|------------------------|
| Sr. No. | Time slot              | Particular                   | Authority              |
| 1       | 10.00 To 10.02 am      | Welcome Speech               | Prof. Priya Janjalkar. |
| 2       | 10.03 To 10.08 am      | Introduction                 | Prof. Vaishali Sathe.  |
| 3       | 10.09 To 11.15 am      | Topic presentation           | Dr. Dilip Ahire.       |
| 4       | 11.16 To 11.45 am      | Question Answer Round        | Speaker & Audience.    |
| 5       | 11.45 To 11.55 am      | Chief Guest Speech           | Dr. K. M. Jadhav.      |
| 6       | 11.55 To 12.00 pm      | Vote of thanks               | Prof. Priya Janjalkar  |

In this carrier guidance Prof. Priya Janjalkar welcome our chief guest Dr. K. M. Jadhav, speaker Dr. Dilip Ahire and everyone who present in the session for joining and sharing the knowledge about the subject "Carrier guidance of students for SSC / Banking / RRB and Indian Postal services exams".

Afterwards, Prof. Vaishali Sathe gave the brief introduction of our Chief Guest and Speaker. Dr. Dilip Ahire presented their presentation on the given topic which helps students to understand the subject very clearly. Then he presented his view very impressively on the carrier guidance of various competitive exams topic he also take help of PPT slides to explain the topic. He also gave some source document for the study to the students for the preparation of the exam. In the guidance session <a href="#ref147">147</a> students were present. Those students were very satisfied with the session.

Principal

College of Commerce, Science &

Information Technology

S. No. 25, 1+2A, Pune-Mumbai Highway, Pimpri, Pune - 411 018 After this The Chief Guest Dr. K. M. Jadhay addressed to the audience and also put some additional information on the topic. The overall session was very informative for the students for the growth and development of the carrier. Students were fully satisfied.