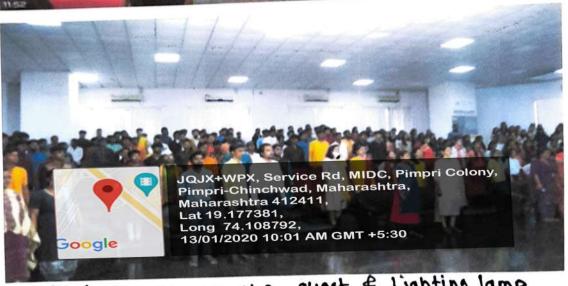

Gludent welcome the guest & Lighting lamp

College Of Commerce, Science and Information Technology Pimpri,Pune-18

Topic: Carrier Guidance on 330/Banking/RRB & Post

Class: ASMCSIT

Speaker: Dr. Dilip Ahire. Bate-13/01/2020

#### Schedule of the Session.

| 1       | Carrier guidance of st | 13/01/2020<br>10 AM To 12 PM |                        |
|---------|------------------------|------------------------------|------------------------|
| Sr. No. | Time slot              | Particular                   | Authority              |
| 1       | 10.00 To 10.02 am      | Welcome Speech               | Prof. Priya Janjalkar. |
| 2       | 10.03 To 10.08 am      | Introduction                 | Prof. Vaishali Sathe.  |
| 3       | 10.09 To 11.15 am      | Topic presentation           | Dr. Dilip Ahire.       |
| 4       | 11.16 To 11.45 am      | Question Answer Round        | Speaker & Audience.    |
| 5       | 11.45 To 11.55 am      | Chief Guest Speech           | Dr. K. M. Jadhav.      |
| 6       | 11.55 To 12.00 pm      | Vote of thanks               | Prof. Priya Janjalkar  |

In this carrier guidance Prof. Priya Janjalkar welcome our chief guest Dr. K. M. Jadhav, speaker Dr. Dilip Ahire and everyone who present in the session for joining and sharing the knowledge about the subject "Carrier guidance of students for SSC / Banking / RRB and Indian Postal services exams".