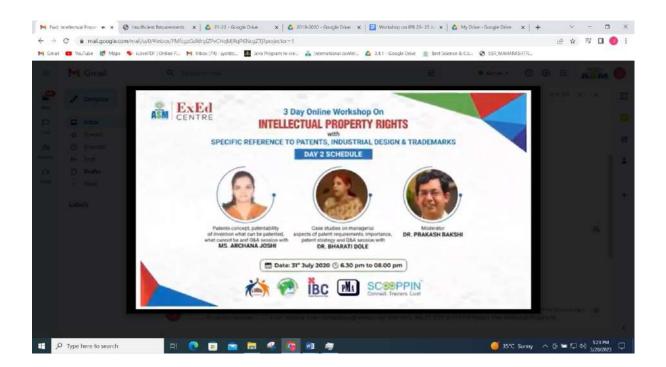

#### Report on workshop on 'Intellectual Property Rights'

**Date- 23<sup>rd</sup> July 2020** 

**Speakers:** 

Dr. Bharati Dole: IPR Trainer & Consultant, academician associated with IBMR. Adv Rohit Deshpande: Experienced Patent Attorney & Director – Inventillect

ASM GROUP OF INSTITUTES' College of commerce, science and technology (CSIT), Pune along with Inventillect Consultancy Services Pvt Ltd. had organized a 3 days workshop on 'Intellectual property Rights'. On 23rd July 2020 to 25th July 2020.

On the second day Miss Archana Joshi shared knowledge about the Patents-concept, patentability of invention, what can be patented and what cannot, software patents etc. Next speaker was Dr. Bharti Dole guided about Case studies on managerial aspects of patent requirements, importance, and processes in businesses, specially MSMEs. The session was concluded by a question answer session.