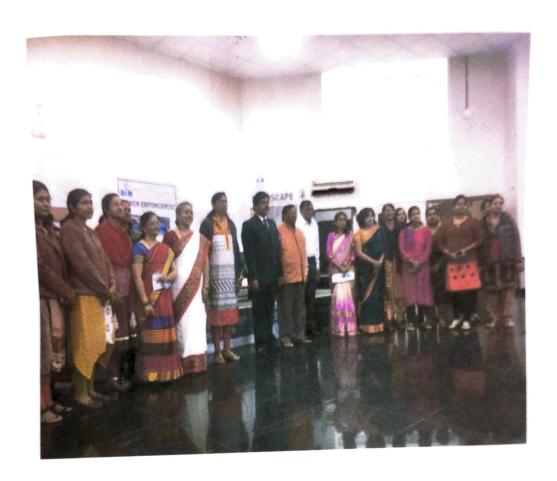

#### Detailed Report on Women Empowerment

The scheduled seminar on Women's Empowerment took place on 19th Dec. 2018 in our college. The Venue of the event is the Auditorium Hall of our college. The Guest of Honor of this event is Dr. Asha Pachpande who is a management trustee & Secretary of our ASM Group of Institutions. Dr. Subhash Deokule Sir the Principal of CSIT Senior College Dr. G. B. Patil Dean of IPS, Dr. Vrushali Gadekar Principal of Our Junior college.

# Women Empowerment Photos

Commerce

C.S.LT.