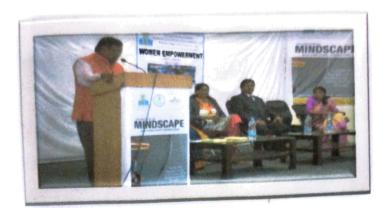

#### Detailed Report on Women Empowerment

The scheduled seminar on Women's Empowerment took place on 19th Dec. 2018 in our college. The Venue of the event is the Auditorium Hall of our college. The Guest of Honor of this event is Dr. Asha Pachpande who is a management trustee & Secretary of our ASM Group of Institutions. Dr. Subhash Deokule Sir the Principal of CSIT Senior College Dr. G. B. Patil Dean of IPS, Dr. Vrushali Gadekar Principal of Our Junior college.

The lighting of the lamp & Saraswati Vandana took place at the beginning. Dr Subash Deokule felicitate our chief guest for the event.

Then program proceeded with Dr. Manjusha Ghumare who threw light on the Hormonal Management of girls. The session also had an informative interaction with the students. Various problems faced by women in society were discussed. The various experienced faculties give them suggestions for their issues & problems.

# Women Empowerment Photos

Commerce

C.S.LT.