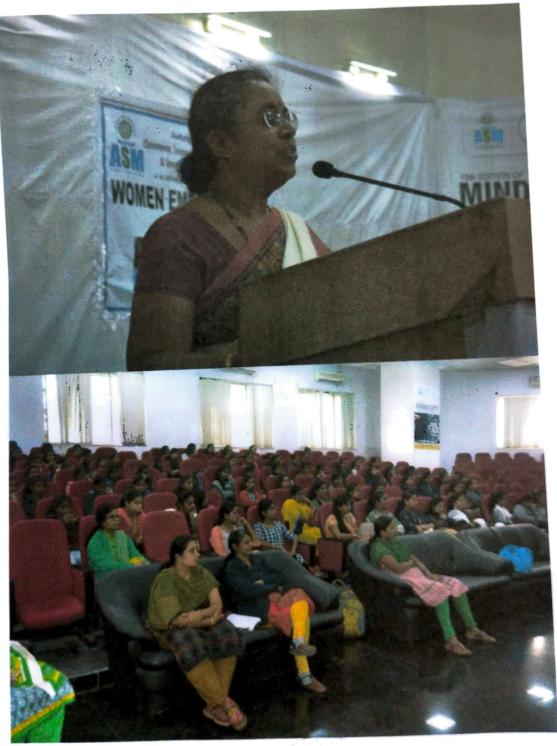

#### Detailed Report on Women Empowerment

The scheduled seminar on Women's Empowerment took place on 19th Dec. 2018 in our college. The Venue of the event is the Auditorium Hall of our college. The Guest of Honor of this event is Dr. Asha Pachpande who is a management trustee & Secretary of our ASM Group of Institutions. Dr. Subhash Deokule Sir the Principal of CSIT Senior College Dr. G. B. Patil Dean of IPS, Dr. Vrushali Gadekar Principal of Our Junior college.

The lighting of the lamp & Saraswati Vandana took place at the beginning. Dr Subash Deokule felicitate our chief guest for the event.

Then program proceeded with Dr. Manjusha Ghumare who threw light on the Hormonal Management of girls. The session also had an informative interaction with the students. Various problems faced by women in society were discussed. The various experienced faculties give them suggestions for their issues & problems.

# Women Empowerment Photos

Commerce

C.S.LT.