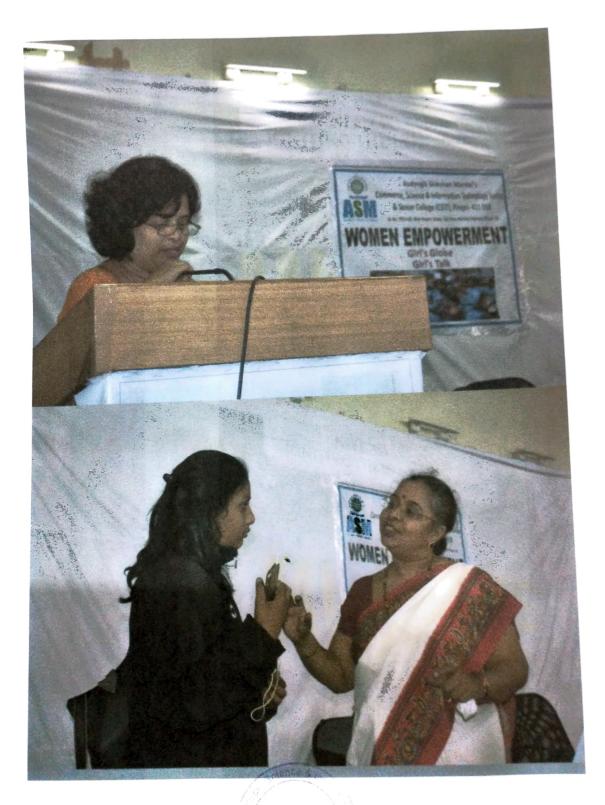

#### Detailed Report on Women Empowerment

The scheduled seminar on Women's Empowerment took place on 19th Dec. 2018 in our college. The Venue of the event is the Auditorium Hall of our college. The Guest of Honor of this event is Dr. Asha Pachpande who is a management trustee & Secretary of our ASM Group of Institutions. Dr. Subhash Deokule Sir the Principal of CSIT Senior College Dr. G. B. Patil Dean of IPS, Dr. Vrushali Gadekar Principal of Our Junior college.

The lighting of the lamp & Saraswati Vandana took place at the beginning. Dr Subash Deokule felicitate our chief guest for the event.

Then program proceeded with Dr. Manjusha Ghumare who threw light on the Hormonal Management of girls. The session also had an informative interaction with the students. Various problems faced by women in society were discussed. The various experienced faculties give them suggestions for their issues & problems.

# Women Empowerment Photos

Commerce

C.S.LT.