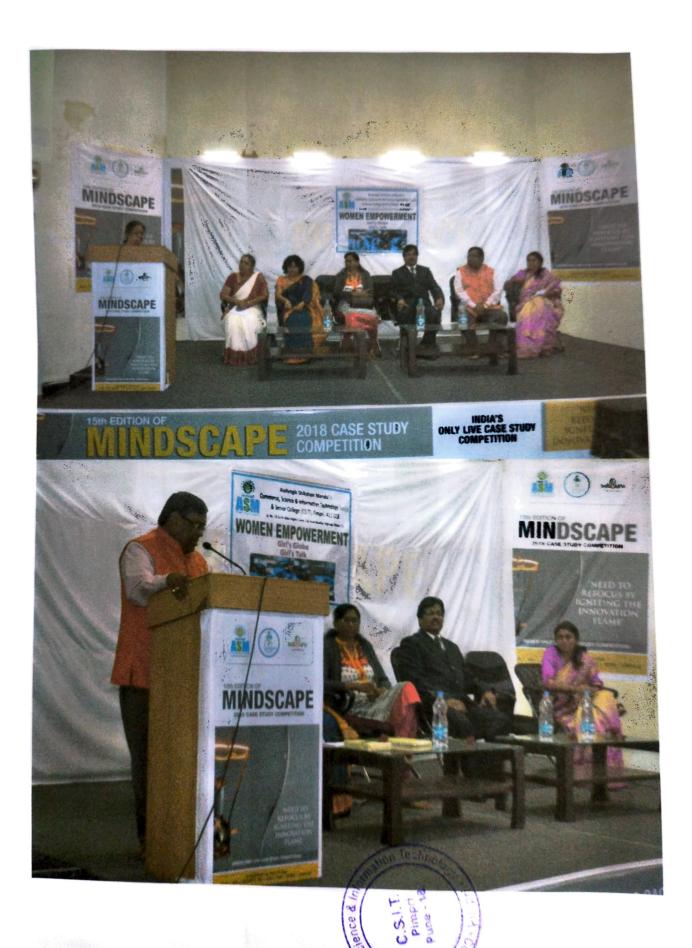

#### Detailed Report on Women Empowerment

The scheduled seminar on Women's Empowerment took place on 19th Dec. 2018 in our college. The Venue of the event is the Auditorium Hall of our college. The Guest of Honor of this event is Dr. Asha Pachpande who is a management trustee & Secretary of our ASM Group of Institutions. Dr. Subhash Deokule Sir the Principal of CSIT Senior College Dr. G. B. Patil Dean of IPS, Dr. Vrushali Gadekar Principal of Our Junior college.

The lighting of the lamp & Saraswati Vandana took place at the beginning. Dr Subash Deokule felicitate our chief guest for the event.

Then program proceeded with Dr. Manjusha Ghumare who threw light on the Hormonal Management of girls. The session also had an informative interaction with the students. Various problems faced by women in society were discussed. The various experienced faculties give them suggestions for their issues & problems.

# Women Empowerment Photos

Commerce

C.S.LT.