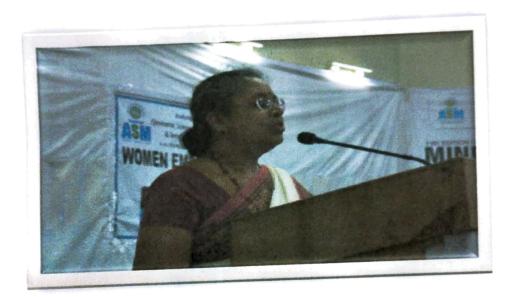

#### Detailed Report on Women Empowerment

The scheduled seminar on Women's Empowerment took place on 19th Dec. 2018 in our college. The Venue of the event is the Auditorium Hall of our college. The Guest of Honor of this event is Dr. Asha Pachpande who is a management trustee & Secretary of our ASM Group of Institutions. Dr. Subhash Deokule Sir the Principal of CSIT Senior College Dr. G. B. Patil Dean of IPS, Dr. Vrushali Gadekar Principal of Our Junior college.

The lighting of the lamp & Saraswati Vandana took place at the beginning. Dr Subash Deokule felicitate our chief guest for the event.

Then program proceeded with Dr. Manjusha Ghumare who threw light on the Hormonal Management of girls. The session also had an informative interaction with the students. Various problems faced by women in society were discussed. The various experienced faculties give them suggestions for their issues & problems.

# Women Empowerment Photos

Commerce

C.S.LT.