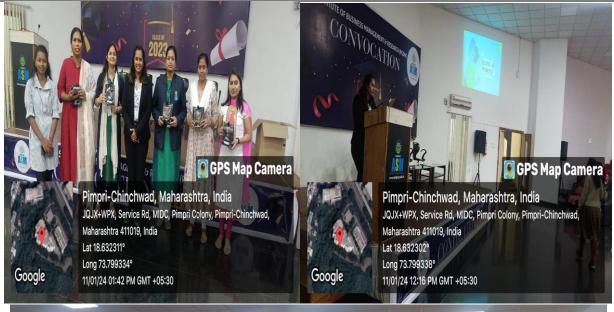

### **Detailed Report: (With Geo-tagged Photographs)**

The Guest Speaker for the program was Harshita Raman, the representative of Campus Konnect & Brandtouch & Analytics. She shared her vast experience, knowledge and her thoughts about menstrual hygiene and its taboos. The programme was hosted by Asst.Prof. Prerna Shinde.

The session lasted for 3 hours and proved to be very engaging and captivating for all the participants. Around 130 female students of the college participated in the program along with teaching & non-teaching female staff. The session was concluded with questions and answers by Harshita Mam. All participants registered on their website. The program ended with the distribution of a Goodie Bag worth Rs.120 with sanitary pads and razor to all the participants. Vote of thanks was proposed by Asst. Prof. Pooja Nawadkar. The event was a grand success, and everyone appreciated the opportunity and were aware about menstrual hygiene & neatness in daily life interaction. **The Glimpses of Seminar:** 