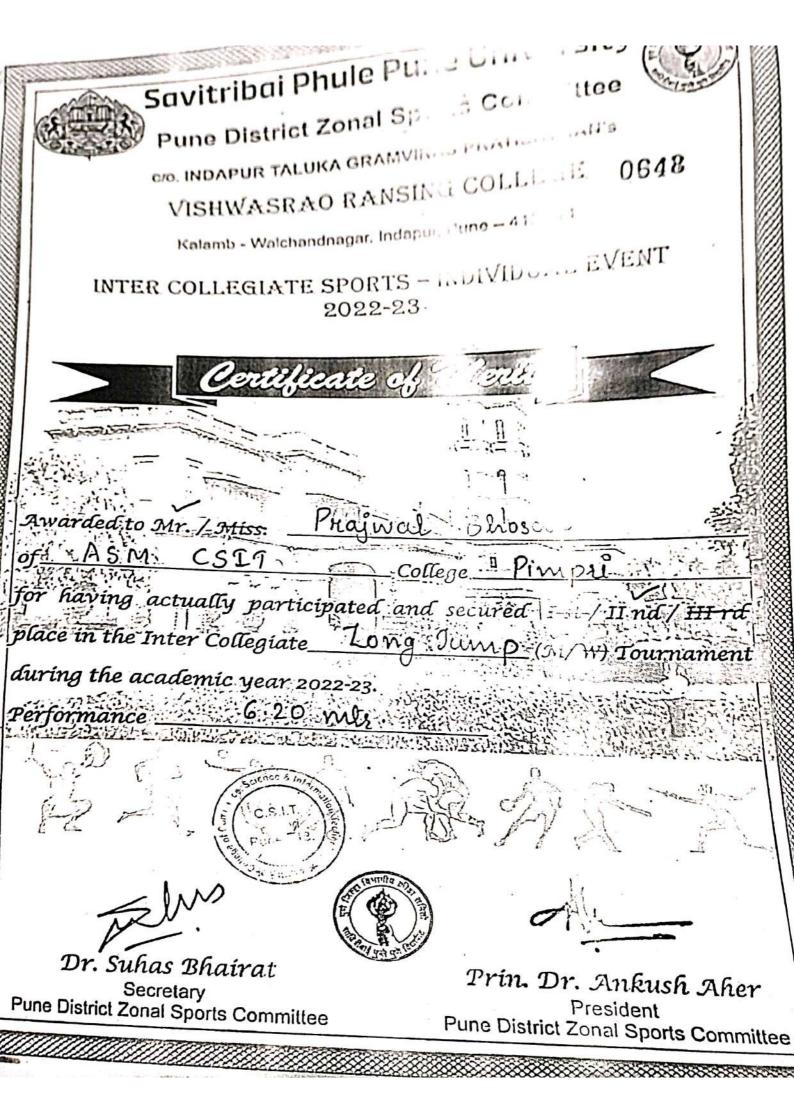

#### Competition Report 2022-23

Date : 16/11/2022

Name of the Competition: Intercollegiate Athletics Competition

Date: 13th to 15th Nov. 2022

Venue: SPPU, Pune

Our College has participated in Intercollegiate Athletics Competition held at SPPU, Pune during 13<sup>th</sup> to 15<sup>th</sup> Nov. 2022 organized by Pune District Zonal Committee.

Following students of our college participated in different events of Athletics and gives best performance.

| Sr. No | Name                  | Class | Event     | Position     |
|--------|-----------------------|-------|-----------|--------------|
| 1      | Prajwal Bhosale       | TYBBA | Long Jump | Second       |
| 22     | Prajwal Bhosale       | TYBBA | 100 M     | Participated |
| 3      | Shinde Shrikant Baban | TYBBA | Long Jump | Participated |
| 4      | Shinde Shrikant Baban | TYBBA | 100 M     | Participated |