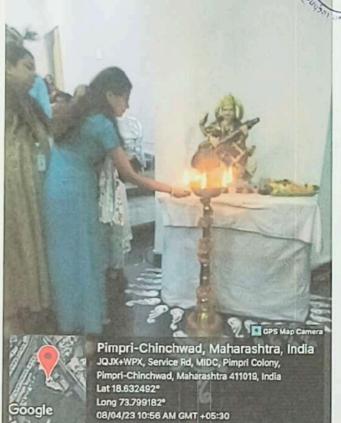

# College of Commerce, Science & Information Technology Report on "Goonj(Sporto cultural Event)"

Date-8th April 2023

Time: 10.00 A.M. to 4.00 P.M.

Venue: ASM IPS Auditorium, Pimpri

Introduction: The ASM CSIT'S "Goonj(Sporto cultural Event)" program was organized in between 3<sup>rd</sup> April to 8<sup>th</sup> April 2023. It was attended by teaching & nonteaching staff. The dignitaries for the function were Asst.Prof.Sarika Shinde, Asst.Prof.Savitri Mandhare, Physical Director Rupesh Rupwate, Asst.Prof.Priyanka Gaikwad graced the function.