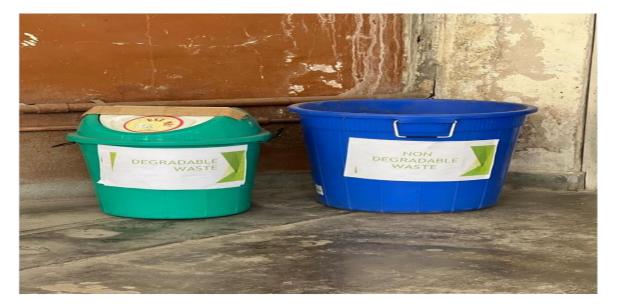

#### Waste Segregation –Degradable and Non- Degradable Waste Segregation

Separate, colour-coded bins

**Compost Pit** 

Principal College of Commerce, Science & Information Technology S. No. 29/1+2A, Pune-Mumbai Highway.