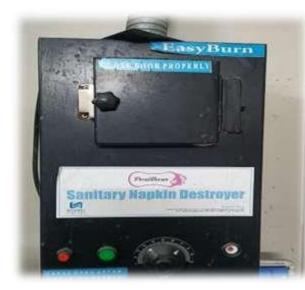

#### Waste Segregation –Degradable and Non- Degradable Waste Segregation

Separate, colour-coded bins

**Compost Pit** 

Principal College of Commerce, Science & Information Technology S. No. 29/1+2A, Pune-Mumbai Highway.