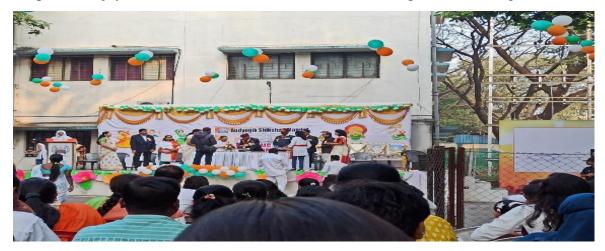

# **Republic Day Celebration**

In this celebration, students of Geeta Mata school demonstrated their talent in the form of songs, Skits, Dances, Poems & documentaries. At the start of the Programme, Dr. Asha Pachpande secretory of ASM CSIT, addressed the Audience and motivated the future nation builders to put their best efforts for maintaining peace, strength, and harmony in the nation. All present enjoyed a lot the various extracurricular activities presented during the event.