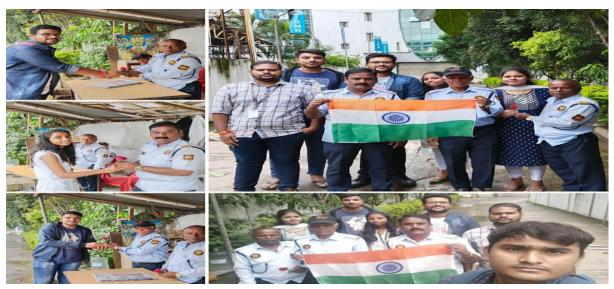

### **Independence Day Celebration**

On the 75 Independence Day the students of ASM's college felicitated security workers of the college as a token of thanks and gratitude.