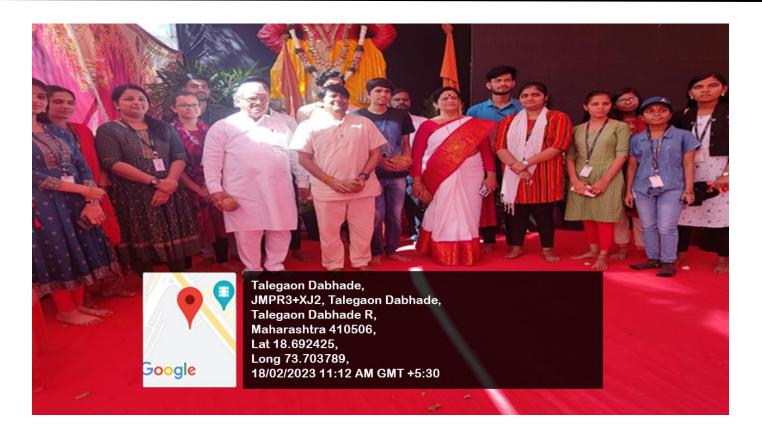

## Social Activities 2022-2023

Date : 18<sup>th</sup> Feb 2023 Place of Visit: Ghoradeshwar

### **Detail Report:**

ASM's CSIT students have participated in the Social Event at Shiva temple and caves located at the Ghoradeshwar Hill in Talegaon Dabhade, around 25 km from Pune. The Social activities started in the morning at around 9 am. 35 students and 4 faculties of CSIT family took part in the social activities. On the Occasion of Maha Shivaratri 2023, Chairman ASM's Group Dr. Sandeep Pachpande, Master Aditya Pachpende & Dr. D. D. Balsaraf Member of the Task Force Committee ASM Group took part in the Pooja and Abhishekam.