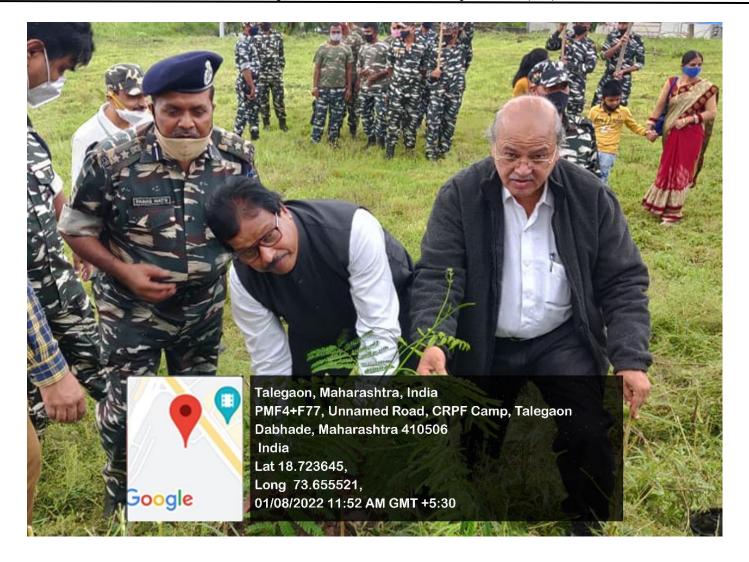

## **Report On Tree Plantation**

Date:-01/08/2022

Venue:- CRPF Talegaon, Pune

No. of Volunteers: 20 to 25

#### **Detail Report:-**

In the spirit of environmental conservation and sustainable practices, ASM Group of Institutions, in collaboration with 24 Battalion CRPF Pune, organized a tree plantation drive at Chaurai Hill, Talegaon Pune. The event aimed to highlight the vital role that trees play in sustaining life, fostering growth, promoting peace, and preserving nature. Trees contribute significantly to ecological balance by producing oxygen, purifying soil, preventing drought, controlling floods, averting disasters, and curbing soil erosion. Moreover, they have positive effects on physiological, mental, and spiritual well-being while reducing carbon footprints.

Commandant Shri Parasthnath Saheb inaugurated the plantation drive by planting the first sapling, setting an example for others to follow. Dr. Sudhakar Bokephode, Dr. D.D. Balsaraf, Dr. Lalit Kanore (Dean, ASM's IPS), and Asst. Prof. Sarita Goyal (Principal, ASM's CSIT), along with other faculty members, joined in planting various types of tree saplings such as peepal, cinnamon, neem, and eucalyptus in the designated area. Students and CRPF jawans enthusiastically participated in the initiative, contributing to the greening of the surroundings.