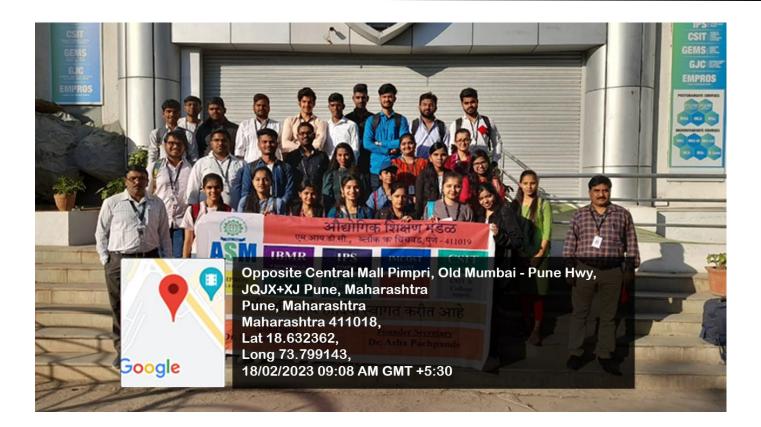

## Social Activities 2022-2023

Date : 18<sup>th</sup> Feb 2023 Place of Visit: Ghoradeshwar

### **Detail Report:**

ASM's CSIT students have participated in the Social Event at Shiva temple and caves located at the Ghoradeshwar Hill in Talegaon Dabhade, around 25 km from Pune. The Social activities started in the morning at around 9 am. 35 students and 4 faculties of CSIT family took part in the social activities. On the Occasion of Maha Shivaratri 2023, Chairman ASM's Group Dr. Sandeep Pachpande, Master Aditya Pachpende & Dr. D. D. Balsaraf Member of the Task Force Committee ASM Group took part in the Pooja and Abhishekam.