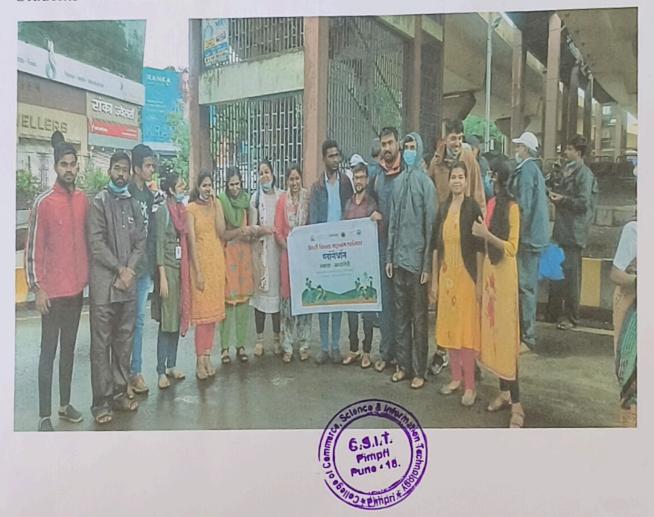

### Notice

All the Faculty and students of ASM's CSIT are hereby informed that "Swacha Desh" Activity is organised in collaboration with "Sakal YIN" on 14/08/2022, at 9:00 am

Venue: Empire Estate Lane

All the faculty and students join your hands in the Event.

# Plastic Free and Paper Free Campus and Surroundings

## Venue: Empire Estate Chinchwad

"Swacha Bharat Abhiyan" initiative is declared Plastic free campus. College as well as There infrastructure to minimize the use of plastic and use of disposable plastic is allowed Concept of plastic free and paper free campus can be successfully implemented in the college Management need to take initiative to make the policy for same. It will help to do reduce the use of plastic and papers which will be a good contribution towards sustainable environment. Under this programmed all the students and teachers were an essential part. The teacher and Students went to nearest area we took oath to keeping our locality clean.