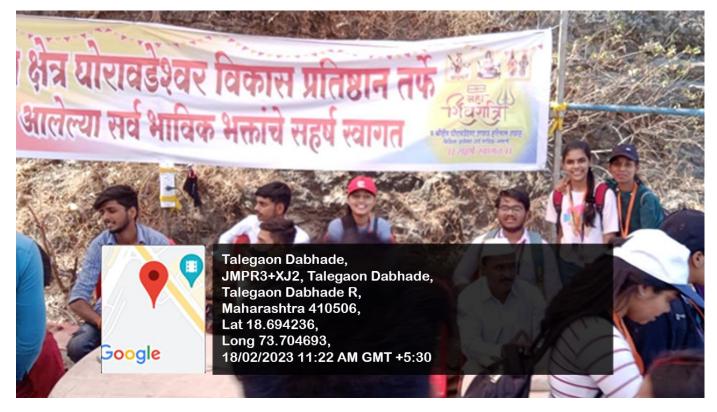

## Social Activities 2022-2023

Date : 18<sup>th</sup> Feb 2023 Place of Visit: Ghoradeshwar

### **Detail Report:**

ASM's CSIT students have participated in the Social Event at Shiva temple and caves located at the Ghoradeshwar Hill in Talegaon Dabhade, around 25 km from Pune. The Social activities started in the morning at around 9 am. 35 students and 4 faculties of CSIT family took part in the social activities. On the Occasion of Maha Shivaratri 2023, Chairman ASM's Group Dr. Sandeep Pachpande, Master Aditya Pachpende & Dr. D. D. Balsaraf Member of the Task Force Committee ASM Group took part in the Pooja and Abhishekam.