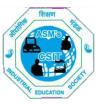

## **Report On Tree Plantation**

Date:-01/08/2022

Venue:- CRPF Talegaon, Pune

No. of Volunteers: 20 to 25

#### **Detail Report:-**

In the spirit of environmental conservation and sustainable practices, ASM Group of Institutions, in collaboration with 24 Battalion CRPF Pune, organized a tree plantation drive at Chaurai Hill, Talegaon Pune. The event aimed to highlight the vital role that trees play in sustaining life, fostering growth, promoting peace, and preserving nature. Trees contribute significantly to ecological balance by producing oxygen, purifying soil, preventing drought, controlling floods, averting disasters, and curbing soil erosion. Moreover, they have positive effects on physiological, mental, and spiritual well-being while reducing carbon footprints.

Commandant Shri Parasthnath Saheb inaugurated the plantation drive by planting the first sapling, setting an example for others to follow. Dr. Sudhakar Bokephode, Dr. D.D. Balsaraf, Dr. Lalit Kanore (Dean, ASM's IPS), and Asst. Prof. Sarita Goyal (Principal, ASM's CSIT), along with other faculty members, joined in planting various types of tree saplings such as peepal, cinnamon, neem, and eucalyptus in the designated area. Students and CRPF jawans enthusiastically participated in the initiative, contributing to the greening of the surroundings.