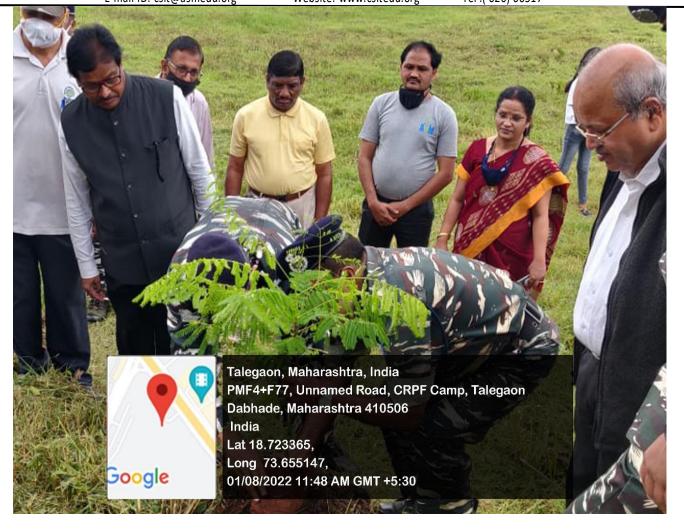

## **Report On Tree Plantation**

Date:-01/08/2022

Venue:- CRPF Talegaon, Pune

No. of Volunteers: 20 to 25

Commandant Shri Parasthnath Saheb inaugurated the plantation drive by planting the first sapling, setting an example for others to follow. Dr. Sudhakar Bokephode, Dr. D.D. Balsaraf, Dr. Lalit Kanore (Dean, ASM's IPS), and Asst. Prof. Sarita Goyal (Principal, ASM's CSIT), along with other faculty members, joined in planting various types of tree saplings such as peepal, cinnamon, neem, and eucalyptus in the designated area. Students and CRPF jawans enthusiastically participated in the initiative, contributing to the greening of the surroundings.

During the event, the dignitaries emphasized the importance of trees in regulating temperature and absorbing carbon dioxide from the air. They highlighted how trees enhance the greenery of the environment and serve as habitats for numerous birds and animals. Encouraging students to take an active role in environmental conservation, the speakers suggested that each student should commit to planting at least one tree annually to contribute to the global effort against climate change.