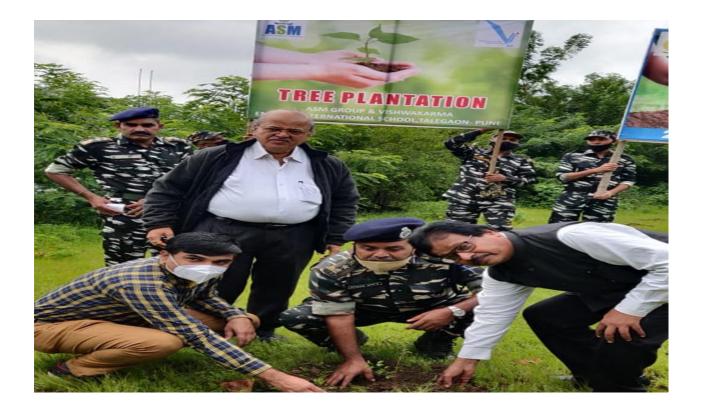

## **Report On Tree Plantation**

Date:-01/08/2022

Venue:- CRPF Talegaon, Pune

No. of Volunteers: 20 to 25

#### **Detail Report:-**

In the spirit of environmental conservation and sustainable practices, ASM Group of Institutions, in collaboration with 24 Battalion CRPF Pune, organized a tree plantation drive at Chaurai Hill, Talegaon Pune. The event aimed to highlight the vital role that trees play in sustaining life, fostering growth, promoting peace, and preserving nature. Trees contribute significantly to ecological balance by producing oxygen, purifying soil, preventing drought, controlling floods, averting disasters, and curbing soil erosion. Moreover, they have positive effects on physiological, mental, and spiritual well-being while reducing carbon footprints.

Commandant Shri Parasthnath Saheb inaugurated the plantation drive by planting the first sapling, setting an example for others to follow. Dr. Sudhakar Bokephode, Dr. D.D. Balsaraf, Dr. Lalit Kanore (Dean, ASM's IPS), and Asst. Prof. Sarita Goyal (Principal, ASM's CSIT), along with other faculty members, joined in planting various types of tree saplings such as peepal, cinnamon, neem, and eucalyptus in the designated area. Students and CRPF jawans enthusiastically participated in the initiative, contributing to the greening of the surroundings.