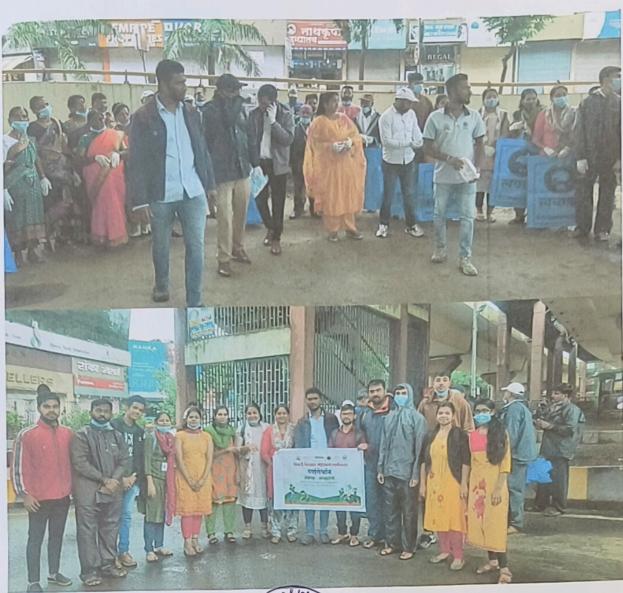

### Notice

All the Faculty and students of ASM's CSIT are hereby informed that "Swacha Desh" Activity is organised in collaboration with "Sakal YIN" on 14/08/2022, at 9:00 am

Venue: Empire Estate Lane

All the faculty and students join your hands in the Event.

# Plastic Free and Paper Free Campus and Surroundings

## Venue: Empire Estate Chinchwad

"Swacha Bharat Abhiyan" initiative is declared Plastic free campus. College as well as There infrastructure to minimize the use of plastic and use of disposable plastic is allowed Concept of plastic free and paper free campus can be successfully implemented in the college Management need to take initiative to make the policy for same. It will help to do reduce the use of plastic and papers which will be a good contribution towards sustainable environment. Under this programmed all the students and teachers were an essential part. The teacher and Students went to nearest area we took oath to keeping our locality clean.