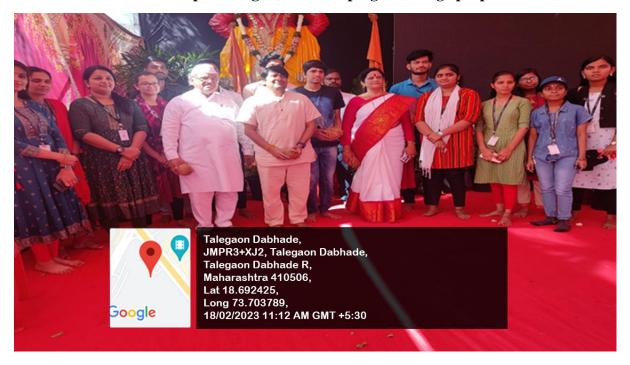

### Some of the Glimpses of Pay back to Society

Students providing food and helping the village people

Social Activities of Ghoradeshwar