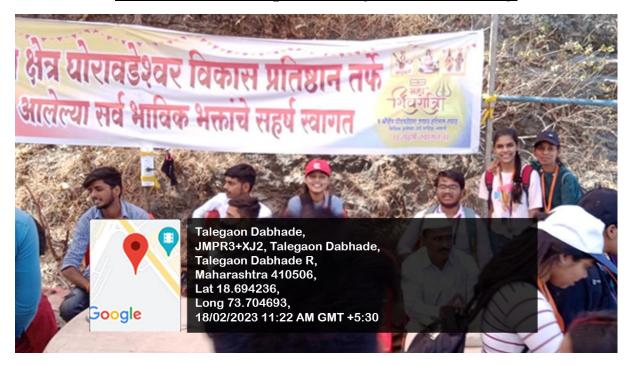

### Some of the Glimpses of Pay back to Society

Students providing food and helping the village people

Social Activities of Ghoradeshwar