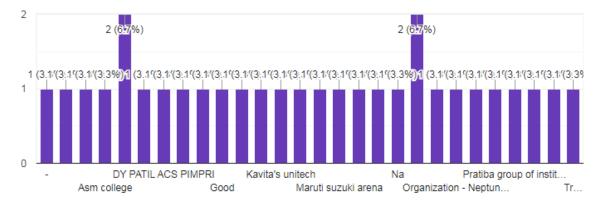

Pune - 411 018.

\*

| 18. * |  |
|-------|--|
|-------|--|

Mark only one oval.

Option 1

19. Most memorable moment in the Institute \*

20. Suggestion For improvements of the departments and Institutes \*

21. Photo Upload





## Audyogik Shikshan Mandal's COLLEGE OF COMMERCE, SCIENCE & INFORMATION TECHNOLOGY

(Affiliated to the Savitribai Phule Pune University & Recognised by the Govt. oMaharashtra) Survey No.29/1+2A, Behind Staring Honda Showroom Pimpri, Pune-411018.

#### Alumini FeedBack (22-23) Analysis

#### Year Of Passing

30 responses



## Department

30 responses



#### Contact No.

30 responses



Pimori

College of Commerce, Science & Information Technology S. No. 29/1+2A, Pune-Mumbai Highway Pimpri, Pune - 411 018.

Copy

#### Present Organization/College

30 responses



#### Designation

30 responses



Please indicate whether you agree or disagree with the following statements

## Are you willing to contribute in the development of the institute?

30 responses



Copy

### Institute handles students's grievance properly

30 responses



Have you obtained sufficient technical knowledge both in theory and practical at CSIT?

30 responses



Institute is having adequate Laboratories and equipment for practical experiences 30 responses

Agree
Disagree
Maybe

## Do you like to join the Institute Alumini Association?

#### 30 responses



## Is Institute providing good hospitality as Alumini after passing out?

#### 30 responses



Do you receive regular updates from the Institute through Mails/Calls/SMS/Whatsapp etc?

30 responses



#### 30 responses



##