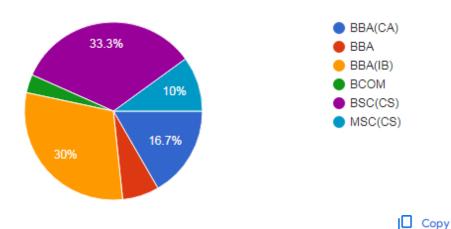

## Department

30 responses

#### 5. Department \*

Mark only one oval.

BBA(CA)

BBA

BBA(IB)

BCOM

BSC(CS)

MSC(CS)