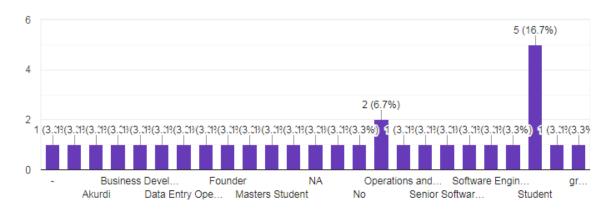

#### Designation

30 responses

Please indicate whether you agree or disagree with the following statements