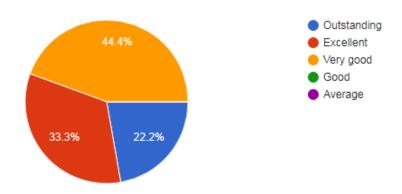

#### 2.Can the add on courses are sufficient to attain required knowledge level

#### 9 responses