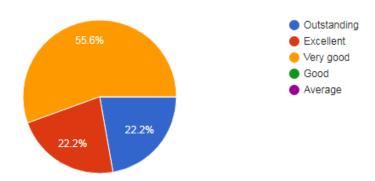

#### 2.Can the add on courses are sufficient to attain required knowledge level

#### 9 responses