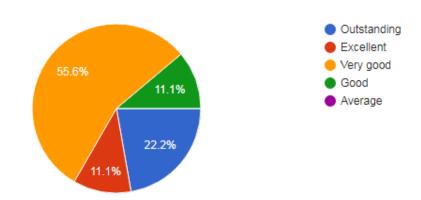

#### 2.Can the add on courses are sufficient to attain required knowledge level

#### 9 responses