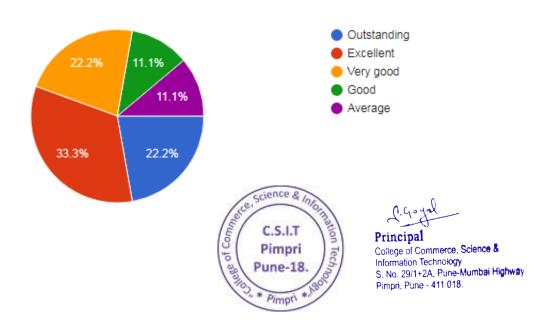

#### 7.Student are provided better facilities for sports & cultural development

9 responses

#### 8. The organization arranges the on campus placement drive

9 responses