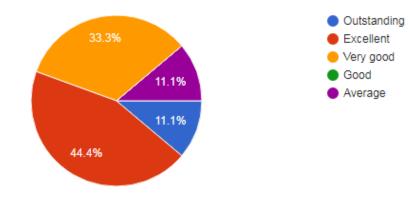

#### 9 responses

Pimpt\

4. The students are satisfied with the given environment

9 responses

5. There is support from management for promotion of research.

9 responses

6. The management provide required funds for development of academic aspects

9 responses