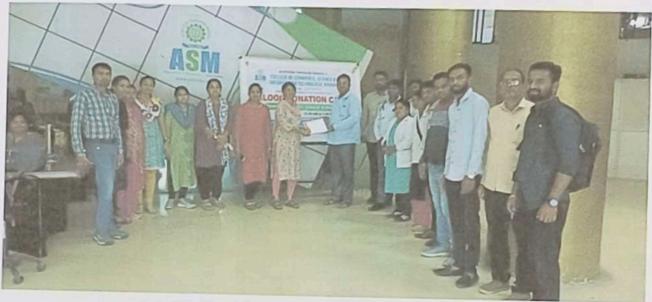

### Health Check Up Program for Women 2022-23

#### Report

Rotary Club of Pimpri and Manipal Hospital Baner in association with ASM's College Of Commerce Science & Information Technology , Pimpri organized "a one day free Health Check Up camp for girl students and faculties on 20<sup>th</sup> December 2022 (Tuesday). The medical Camp was conducted College Of Commerce Science and Information Technology , in in Pimpri & its organizing team included 15 volunteer led by Dr. Vibhajusthi (Rotary Club Of Pimpri), Dr. Dhananjay (cardiologist) and Mr. Vishal Patil and his team of Manipal Hospital

The teams arrived to the location at 10:00 am and the camp was inaugurated with a welcome speech by Dr. Shrikant Jagtap (Principal Of ASM's CSIT) with the felicitation of flowers to the doctors by the Principal and faculties . Many Students participated in the camp, thanks to wide publicity by students volunteers . In total 67 girls & faculties attended the medical camp and benefitted.

The Rotary Club of Pimpri and Manipal Hospital arranged for free Blood Sugar Level and Blood Pressure tests which were hugely useful for girls and faculties . After the check up, Many people were benefitted with the medicines suggested by doctors. Few of the patient were referred by the doctors for further treatment at Hospital. The student Volunteer Played a vital role in making this camp success with their dedication in serving students. they directed students in all need way . This medical camp coordinated by Asst. Prof. Sumi Chandran and Asst. Prof. Trupti Kadam.