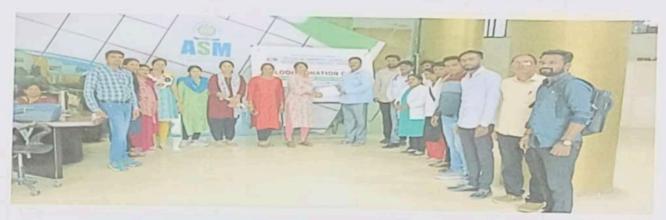

### Health Check Up Program for Women 2022-23

#### Report

Rotary Club of Pimpri and Manipal Hospital Baner in association with ASM's College Of Commerce Science & Information Technology , Pimpri organized "a one day free Health Check Up camp for girl students and faculties on 20<sup>th</sup> December 2022 (Tuesday). The medical Camp was conducted College Of Commerce Science and Information Technology , in in Pimpri & its organizing team included 15 volunteer led by Dr. Vibhajusthi (Rotary Club Of Pimpri), Dr. Dhananjay (cardiologist) and Mr. Vishal Patil and his team of Manipal Hospital

The teams arrived to the location at 10:00 am and the camp was inaugurated with a welcome speech by Dr. Shrikant Jagtap (Principal Of ASM's CSIT) with the felicitation of flowers to the doctors by the Principal and faculties . Many Students participated in the camp, thanks to wide publicity by students volunteers . In total 67 girls & faculties attended the medical camp and benefitted.

The Rotary Club of Pimpri and Manipal Hospital arranged for free Blood Sugar Level and Blood Pressure tests which were hugely useful for girls and faculties . After the check up, Many people were benefitted with the medicines suggested by doctors. Few of the patient were referred by the doctors for further treatment at Hospital. The student Volunteer Played a vital role in making this camp success with their dedication in serving students. they directed students in all need way . This medical camp coordinated by Asst. Prof. Sumi Chandran and Asst. Prof. Trupti Kadam.