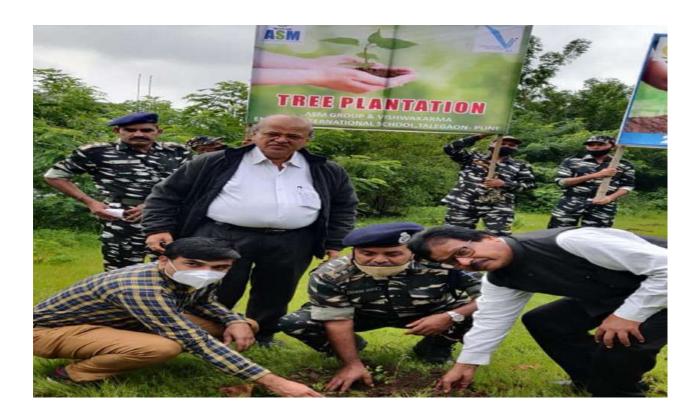

#### **Report On Tree Plantation**

Date:-01/08/2022

Venue:- CRPF Talegaon, Pune

No. of Volunteers: 20 to 25

#### **Detail Report:-**

In the spirit of environmental conservation and sustainable practices, ASM Group of Institutions, in collaboration with 24 Battalion CRPF Pune, organized a tree plantation drive at Chaurai Hill, Talegaon Pune. The event aimed to highlight the vital role that trees play in sustaining life, fostering growth, promoting peace, and preserving nature. Trees contribute significantly to ecological balance by producing oxygen, purifying soil, preventing drought, controlling floods, averting disasters, and curbing soil erosion. Moreover, they have positive effects on physiological, mental, and spiritual well-being while reducing carbon footprints.

Commandant Shri Parasthnath Saheb inaugurated the plantation drive by planting the first sapling, setting an example for others to follow. Dr. Sudhakar Bokephode, Dr. D.D. Balsaraf, Dr. Lalit Kanore (Dean, ASM's IPS), and Asst. Prof. Sarita Goyal (Principal, ASM's CSIT), along with other faculty members, joined in planting various types of tree saplings such as peepal, cinnamon, neem, and eucalyptus in the designated area. Students and CRPF jawans enthusiastically participated in the initiative, contributing to the greening of the surroundings.