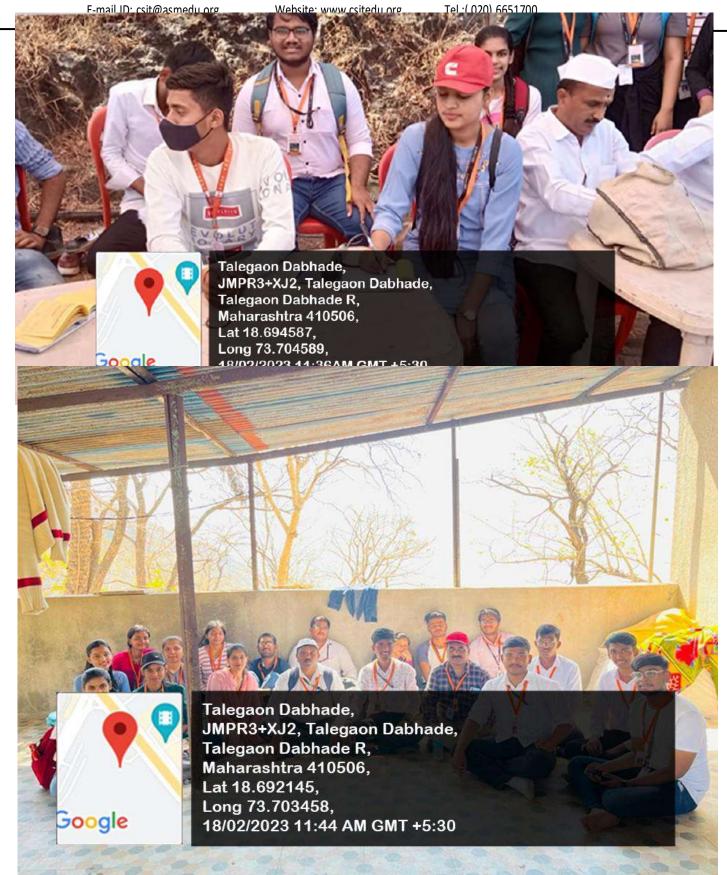

# **Social Activities 2022-2023**

Date: 18th Feb 2023

Place of Visit: Ghoradeshwar

#### **Detail Report:**

ASM's CSIT students have participated in the Social Event at Shiva temple and caves located at the Ghoradeshwar Hill in Talegaon Dabhade, around 25 km from Pune. The Social activities started in the morning at around 9 am. 35 students and 4 faculties of CSIT family took part in the social activities. On the Occasion of Maha Shivaratri 2023, Chairman ASM's Group Dr. Sandeep Pachpande, Master Aditya Pachpende & Dr. D. D. Balsaraf Member of the Task Force Committee ASM Group took part in the Pooja and Abhishekam.

Both students and faculty actively volunteered during the event. They assisted the temple team in various tasks such as food serving, helping devotees, and organizing different aspects of the event.the event provided an invaluable opportunity for students to develop their social skills. By actively engaging in volunteer work and interacting with the community, students were able to enhance their communication, teamwork, and leadership abilities.

The social event at the Shiva temple and caves was a resounding success, thanks to the enthusiastic participation of ASM's CSIT students and faculty. Not only did the event contribute to community welfare and spiritual enrichment, but it also served as a platform for the development of important social skills among the students. Such initiatives underscore ASM's commitment to holistic education and community service.