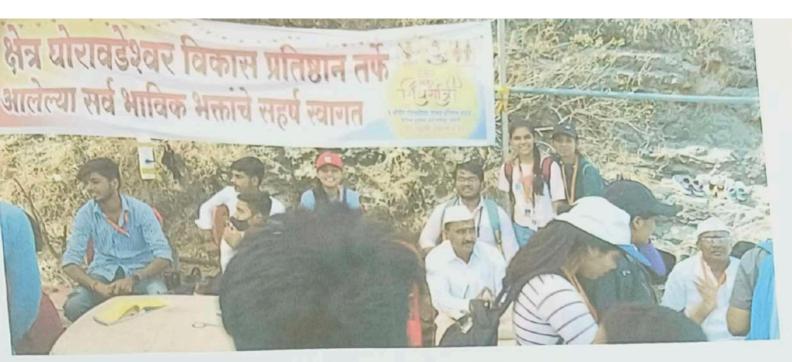

# **Social Activities 2022-2023**

Date: 18th Feb 2023

Place of Visit: Ghoradeshwar

#### **Detail Report:**

ASM's CSIT students have participated in the Social Event at Shiva temple and caves located at the Ghoradeshwar Hill in Talegaon Dabhade, around 25 km from Pune. The Social activities started in the morning at around 9 am. 35 students and 4 faculties of CSIT family took part in the social activities. On the Occasion of Maha Shivaratri 2023, Chairman ASM's Group Dr. Sandeep Pachpande, Master Aditya Pachpende & Dr. D. D. Balsaraf Member of the Task Force Committee ASM Group took part in the Pooja and Abhishekam.

Both students and faculty actively volunteered during the event. They assisted the temple team in various tasks such as food serving, helping devotees, and organizing different aspects of the event.the event provided an invaluable opportunity for students to develop their social skills. By actively engaging in volunteer work and interacting with the community, students were able to enhance their communication, teamwork, and leadership abilities.

The social event at the Shiva temple and caves was a resounding success, thanks to the enthusiastic participation of ASM's CSIT students and faculty. Not only did the event contribute to community welfare and spiritual enrichment, but it also served as a platform for the development of important social skills among the students. Such initiatives underscore ASM's commitment to holistic education and community service.

E-mail ID: csit@asmedu.org Website: www.csitedu.org Tel :( 020) 6651700

Glimpses of the event

Principal

College of Commerce, Science & Information Technology S. No. 29/1+2A, Pune-Mumbai Highway. Pimpri, Pune - 411 018.