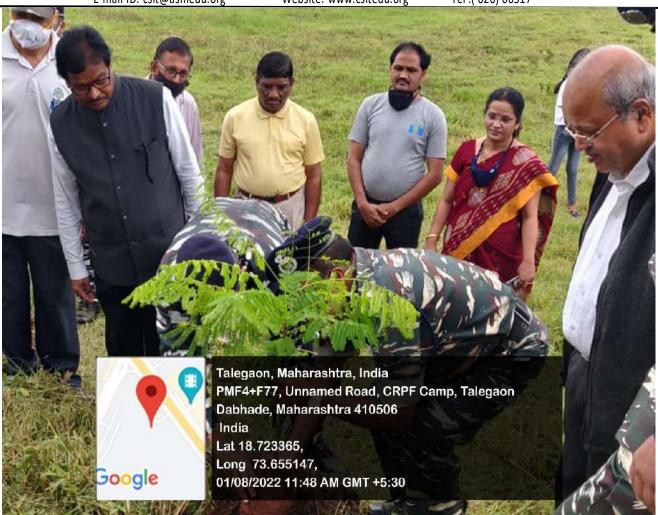

#### **Report On Tree Plantation**

Date:-01/08/2022

Venue:- CRPF Talegaon, Pune

No. of Volunteers: 20 to 25

#### **Detail Report:-**

In the spirit of environmental conservation and sustainable practices, ASM Group of Institutions, in collaboration with 24 Battalion CRPF Pune, organized a tree plantation drive at Chaurai Hill, Talegaon Pune. The event aimed to highlight the vital role that trees play in sustaining life, fostering growth, promoting peace, and preserving nature. Trees contribute significantly to ecological balance by producing oxygen, purifying soil, preventing drought, controlling floods, averting disasters, and curbing soil erosion. Moreover, they have positive effects on physiological, mental, and spiritual well-being while reducing carbon footprints.

Commandant Shri Parasthnath Saheb inaugurated the plantation drive by planting the first sapling, setting an example for others to follow. Dr. Sudhakar Bokephode, Dr. D.D. Balsaraf, Dr. Lalit Kanore (Dean, ASM's IPS), and Asst. Prof. Sarita Goyal (Principal, ASM's CSIT), along with other faculty members, joined in planting various types of tree saplings such as peepal, cinnamon, neem, and eucalyptus in the designated area. Students and CRPF jawans enthusiastically participated in the initiative, contributing to the greening of the surroundings.