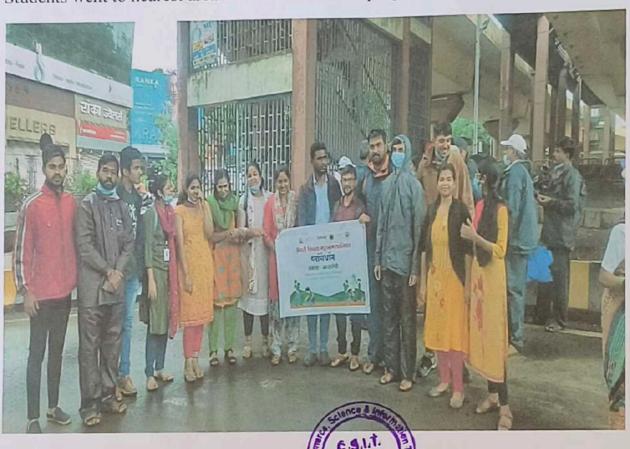

#### **Notice**

All the Faculty and students of ASM's CSIT are hereby informed that "Swacha Desh" Activity is organised in collaboration with "Sakal YIN" on 14/08/2022, at 9:00 am

Venue: Empire Estate Lane

All the faculty and students join your hands in the Event.

School of Information of Strate of S

Principal Principal

College of Commerce, Science & Inframation Technology
S. No. 29/1+2A, Pune-Mumbai \*\*
Pimpri, Pune - 411 018

# Plastic Free and Paper Free Campus and Surroundings

Date: 14/08/2022

Venue: Empire Estate Chinchwad

"Swacha Bharat Abhiyan" initiative is declared Plastic free campus. College as well as There infrastructure to minimize the use of plastic and use of disposable plastic is allowed Concept of plastic free and paper free campus can be successfully implemented in the college Management need to take initiative to make the policy for same. It will help to do reduce the use of plastic and papers which will be a good contribution towards sustainable environment. Under this programmed all the students and teachers were an essential part. The teacher and Students went to nearest area we took oath to keeping our locality clean.