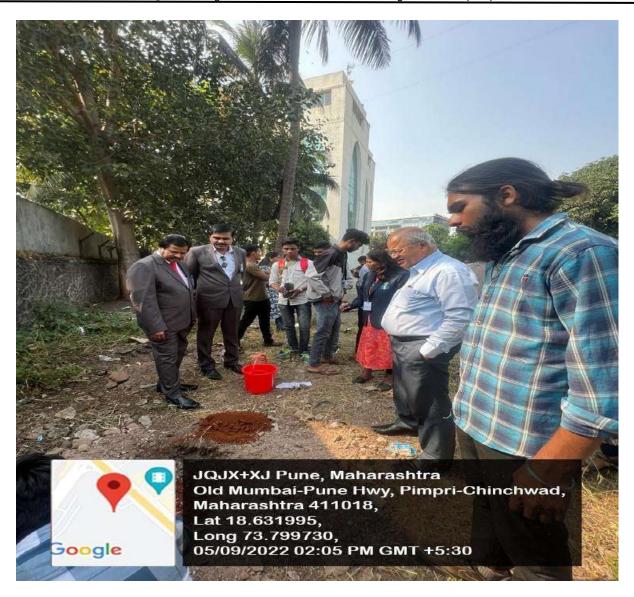

#### **Report On Tree Plantation**

Date:-01/08/2022

Venue:- CRPF Talegaon, Pune

No. of Volunteers: 20 to 25

#### **Detail Report:-**

In the spirit of environmental conservation and sustainable practices, ASM Group of Institutions, in collaboration with 24 Battalion CRPF Pune, organized a tree plantation drive at Chaurai Hill, Talegaon Pune. The event aimed to highlight the vital role that trees play in sustaining life, fostering growth, promoting peace, and preserving nature. Trees contribute significantly to ecological balance by producing oxygen, purifying soil, preventing drought, controlling floods, averting disasters, and curbing soil erosion. Moreover, they have positive effects on physiological, mental, and spiritual well-being while reducing carbon footprints.

Commandant Shri Parasthnath Saheb inaugurated the plantation drive by planting the first sapling, setting an example for others to follow. Dr. Sudhakar Bokephode, Dr. D.D. Balsaraf, Dr. Lalit Kanore (Dean, ASM's IPS), and Asst. Prof. Sarita Goyal (Principal, ASM's CSIT), along with other faculty members, joined in planting various types of tree saplings such as peepal, cinnamon, neem, and eucalyptus in the designated area. Students and CRPF jawans enthusiastically participated in the initiative, contributing to the greening of the surroundings.