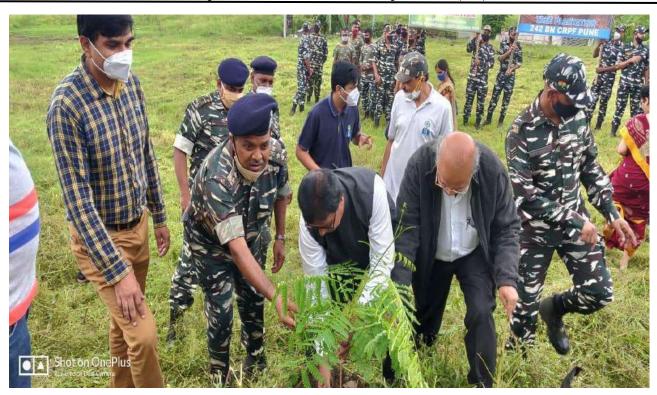

#### **Report On Tree Plantation**

Date:-01/08/2022

Venue:- CRPF Talegaon, Pune

No. of Volunteers: 20 to 25

#### **Detail Report:-**

In the spirit of environmental conservation and sustainable practices, ASM Group of Institutions, in collaboration with 24 Battalion CRPF Pune, organized a tree plantation drive at Chaurai Hill, Talegaon Pune. The event aimed to highlight the vital role that trees play in sustaining life, fostering growth, promoting peace, and preserving nature. Trees contribute significantly to ecological balance by producing oxygen, purifying soil, preventing drought, controlling floods, averting disasters, and curbing soil erosion. Moreover, they have positive effects on physiological, mental, and spiritual well-being while reducing carbon footprints.

Commandant Shri Parasthnath Saheb inaugurated the plantation drive by planting the first sapling, setting an example for others to follow. Dr. Sudhakar Bokephode, Dr. D.D. Balsaraf, Dr. Lalit Kanore (Dean, ASM's IPS), and Asst. Prof. Sarita Goyal (Principal, ASM's CSIT), along with other faculty members, joined in planting various types of tree saplings such as peepal, cinnamon, neem, and eucalyptus in the designated area. Students and CRPF jawans enthusiastically participated in the initiative, contributing to the greening of the surroundings.