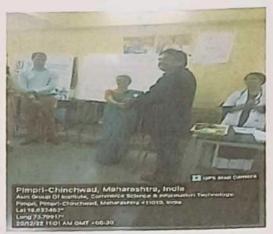

### Health Check Up Program for Women 2022-23

#### Report

Rotary Club of Pimpri and Manipal Hospital Baner in association with ASM's College Of Commerce Science & Information Technology , Pimpri organized "a one day free Health Check Up camp for girl students and faculties on 20<sup>th</sup> December 2022 (Tuesday). The medical Camp was conducted College Of Commerce Science and Information Technology , in in Pimpri & its organizing team included 15 volunteer led by Dr. Vibhajusthi (Rotary Club Of Pimpri), Dr. Dhananjay (cardiologist) and Mr. Vishal Patil and his team of Manipal Hospital

The teams arrived to the location at 10:00 am and the camp was inaugurated with a welcome speech by Dr. Shrikant Jagtap (Principal Of ASM's CSIT) with the felicitation of flowers to the doctors by the Principal and faculties . Many Students participated in the camp, thanks to wide publicity by students volunteers . In total 67 girls & faculties attended the medical camp and benefitted.

The Rotary Club of Pimpri and Manipal Hospital arranged for free Blood Sugar Level and Blood Pressure tests which were hugely useful for girls and faculties . After the check up, Many people were benefitted with the medicines suggested by doctors. Few of the patient were referred by the doctors for further treatment at Hospital. The student Volunteer Played a vital role in making this camp success with their dedication in serving students. they directed students in all need way . This medical camp coordinated by Asst. Prof. Sumi Chandran and Asst. Prof. Trupti Kadam.