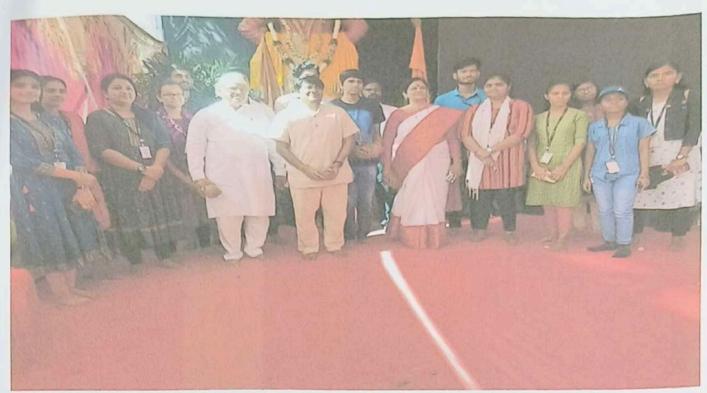

#### **Detail Report:-**

In the spirit of environmental conservation and sustainable practices, ASM Group of Institutions, in collaboration with 24 Battalion CRPF Pune, organized a tree plantation drive at Chaurai Hill, Talegaon Pune. The event aimed to highlight the vital role that trees play in sustaining life, fostering growth, promoting peace, and preserving nature. Trees contribute significantly to ecological balance by producing oxygen, purifying soil, preventing drought, controlling floods, averting disasters, and curbing soil erosion. Moreover, they have positive effects on physiological, mental, and spiritual well-being while reducing carbon footprints.

Commandant Shri Parasthnath Saheb inaugurated the plantation drive by planting the first sapling, setting an example for others to follow. Dr. Sudhakar Bokephode, Dr. D.D. Balsaraf, Dr. Lalit Kanore (Dean, ASM's IPS), and Asst. Prof. Sarita Goyal (Principal, ASM's CSIT), along with other faculty members, joined in planting various types of tree saplings such as peepal, cinnamon, neem, and eucalyptus in the designated area. Students and CRPF jawans enthusiastically participated in the initiative, contributing to the greening of the surroundings.