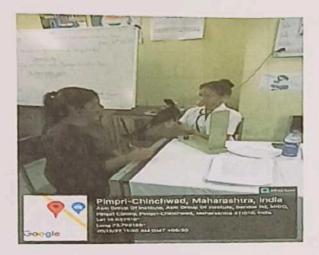

### Health Check Up Program for Women 2022-23

#### Report

Rotary Club of Pimpri and Manipal Hospital Baner in association with ASM's College Of Commerce Science & Information Technology , Pimpri organized "a one day free Health Check Up camp for girl students and faculties on 20<sup>th</sup> December 2022 (Tuesday). The medical Camp was conducted College Of Commerce Science and Information Technology , in in Pimpri & its organizing team included 15 volunteer led by Dr. Vibhajusthi (Rotary Club Of Pimpri), Dr. Dhananjay (cardiologist) and Mr. Vishal Patil and his team of Manipal Hospital

The teams arrived to the location at 10:00 am and the camp was inaugurated with a welcome speech by Dr. Shrikant Jagtap (Principal Of ASM's CSIT) with the felicitation of flowers to the doctors by the Principal and faculties . Many Students participated in the camp, thanks to wide publicity by students volunteers . In total 67 girls & faculties attended the medical camp and benefitted.

The Rotary Club of Pimpri and Manipal Hospital arranged for free Blood Sugar Level and Blood Pressure tests which were hugely useful for girls and faculties . After the check up, Many people were benefitted with the medicines suggested by doctors. Few of the patient were referred by the doctors for further treatment at Hospital. The student Volunteer Played a vital role in making this camp success with their dedication in serving students. they directed students in all need way . This medical camp coordinated by Asst. Prof. Sumi Chandran and Asst. Prof. Trupti Kadam.