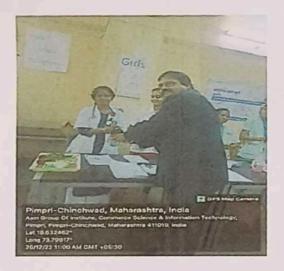

### Health Check Up Program for Women 2022-23

#### Report

Rotary Club of Pimpri and Manipal Hospital Baner in association with ASM's College Of Commerce Science & Information Technology , Pimpri organized "a one day free Health Check Up camp for girl students and faculties on 20<sup>th</sup> December 2022 (Tuesday). The medical Camp was conducted College Of Commerce Science and Information Technology , in in Pimpri & its organizing team included 15 volunteer led by Dr. Vibhajusthi (Rotary Club Of Pimpri), Dr. Dhananjay (cardiologist) and Mr. Vishal Patil and his team of Manipal Hospital

The teams arrived to the location at 10:00 am and the camp was inaugurated with a welcome speech by Dr. Shrikant Jagtap (Principal Of ASM's CSIT) with the felicitation of flowers to the doctors by the Principal and faculties . Many Students participated in the camp, thanks to wide publicity by students volunteers . In total 67 girls & faculties attended the medical camp and benefitted.

The Rotary Club of Pimpri and Manipal Hospital arranged for free Blood Sugar Level and Blood Pressure tests which were hugely useful for girls and faculties . After the check up, Many people were benefitted with the medicines suggested by doctors. Few of the patient were referred by the doctors for further treatment at Hospital. The student Volunteer Played a vital role in making this camp success with their dedication in serving students. they directed students in all need way . This medical camp coordinated by Asst. Prof. Sumi Chandran and Asst. Prof. Trupti Kadam.