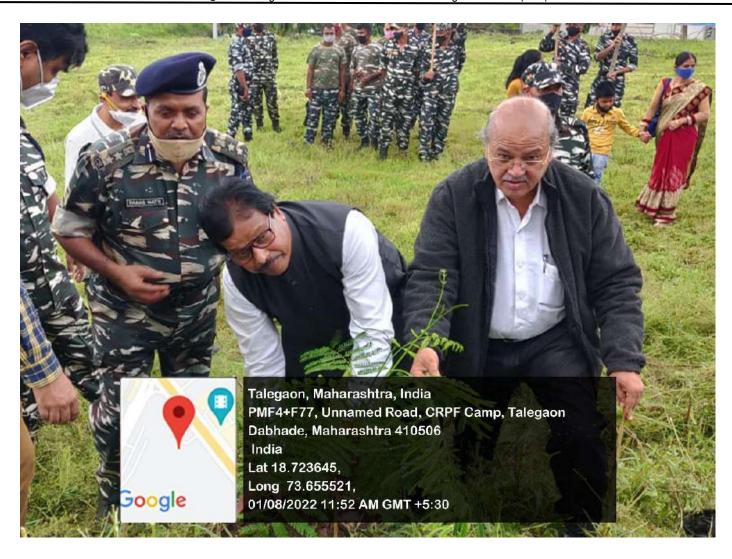

#### **Report On Tree Plantation**

Date:-01/08/2022

Venue:- CRPF Talegaon, Pune

No. of Volunteers: 20 to 25

#### **Detail Report:-**

In the spirit of environmental conservation and sustainable practices, ASM Group of Institutions, in collaboration with 24 Battalion CRPF Pune, organized a tree plantation drive at Chaurai Hill, Talegaon Pune. The event aimed to highlight the vital role that trees play in sustaining life, fostering growth, promoting peace, and preserving nature. Trees contribute significantly to ecological balance by producing oxygen, purifying soil, preventing drought, controlling floods, averting disasters, and curbing soil erosion. Moreover, they have positive effects on physiological, mental, and spiritual well-being while reducing carbon footprints.

Commandant Shri Parasthnath Saheb inaugurated the plantation drive by planting the first sapling, setting an example for others to follow. Dr. Sudhakar Bokephode, Dr. D.D. Balsaraf, Dr. Lalit Kanore (Dean, ASM's IPS), and Asst. Prof. Sarita Goyal (Principal, ASM's CSIT), along with other faculty members, joined in planting various types of tree saplings such as peepal, cinnamon, neem, and eucalyptus in the designated area. Students and CRPF jawans enthusiastically participated in the initiative, contributing to the greening of the surroundings.