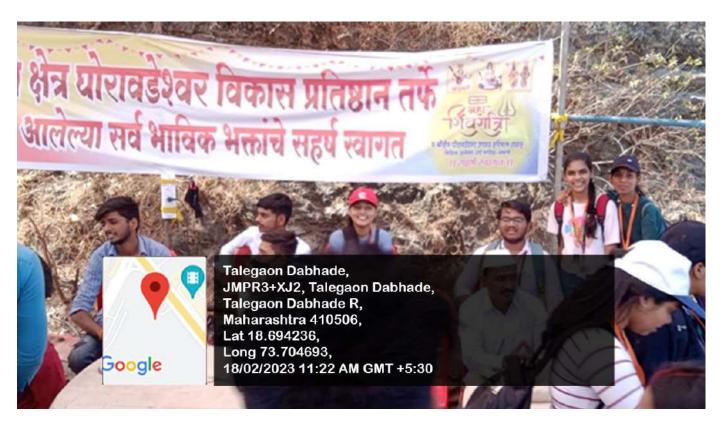

# **Social Activities 2022-2023**

Date: 18th Feb 2023

Place of Visit: Ghoradeshwar

#### **Detail Report:**

ASM's CSIT students have participated in the Social Event at Shiva temple and caves located at the Ghoradeshwar Hill in Talegaon Dabhade, around 25 km from Pune. The Social activities started in the morning at around 9 am. 35 students and 4 faculties of CSIT family took part in the social activities. On the Occasion of Maha Shivaratri 2023, Chairman ASM's Group Dr. Sandeep Pachpande, Master Aditya Pachpende & Dr. D. D. Balsaraf Member of the Task Force Committee ASM Group took part in the Pooja and Abhishekam.