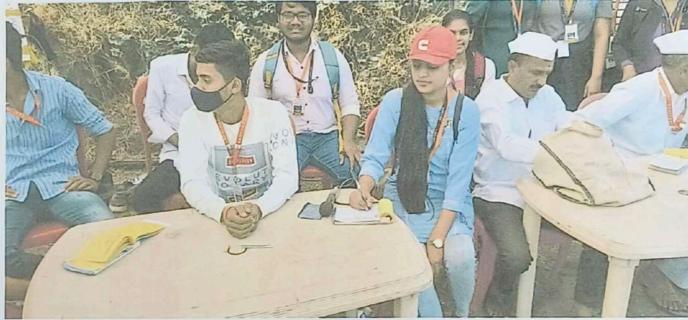

# **Social Activities 2022-2023**

Date: 18th Feb 2023

Place of Visit: Ghoradeshwar

#### **Detail Report:**

ASM's CSIT students have participated in the Social Event at Shiva temple and caves located at the Ghoradeshwar Hill in Talegaon Dabhade, around 25 km from Pune. The Social activities started in the morning at around 9 am. 35 students and 4 faculties of CSIT family took part in the social activities. On the Occasion of Maha Shivaratri 2023, Chairman ASM's Group Dr. Sandeep Pachpande, Master Aditya Pachpende & Dr. D. D. Balsaraf Member of the Task Force Committee ASM Group took part in the Pooja and Abhishekam.

Both students and faculty actively volunteered during the event. They assisted the temple team in various tasks such as food serving, helping devotees, and organizing different aspects of the event.the event provided an invaluable opportunity for students to develop their social skills. By actively engaging in volunteer work and interacting with the community, students were able to enhance their communication, teamwork, and leadership abilities.

The social event at the Shiva temple and caves was a resounding success, thanks to the enthusiastic participation of ASM's CSIT students and faculty. Not only did the event contribute to community welfare and spiritual enrichment, but it also served as a platform for the development of important social skills among the students. Such initiatives underscore ASM's commitment to holistic education and community service.

E-mail ID: csit@asmedu.org Website: www.csitedu.org Tel :( 020) 6651700

Glimpses of the event

Principal

College of Commerce, Science & Information Technology S. No. 29/1+2A, Pune-Mumbai Highway. Pimpri, Pune - 411 018.