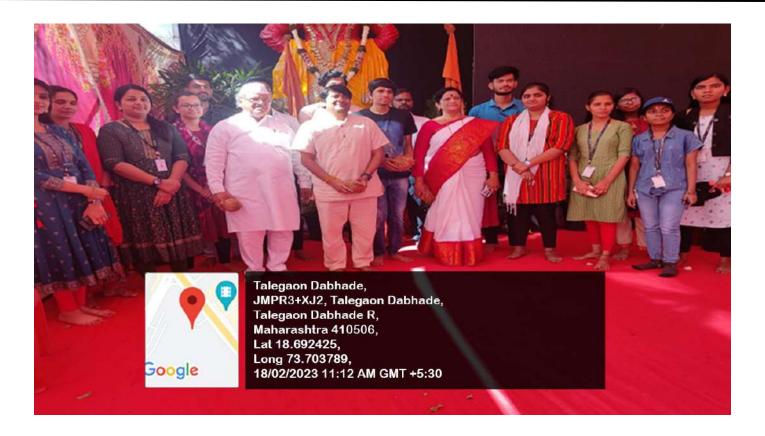

# **Social Activities 2022-2023**

Date: 18th Feb 2023

Place of Visit: Ghoradeshwar

#### **Detail Report:**

ASM's CSIT students have participated in the Social Event at Shiva temple and caves located at the Ghoradeshwar Hill in Talegaon Dabhade, around 25 km from Pune. The Social activities started in the morning at around 9 am. 35 students and 4 faculties of CSIT family took part in the social activities. On the Occasion of Maha Shivaratri 2023, Chairman ASM's Group Dr. Sandeep Pachpande, Master Aditya Pachpende & Dr. D. D. Balsaraf Member of the Task Force Committee ASM Group took part in the Pooja and Abhishekam.

E-mail ID: csit@asmedu.org Website: www.csitedu.org Tel :( 020) 6651700

Glimpses of the event

Principal

College of Commerce, Science & Information Technology S. No. 29/1+2A, Pune-Mumbai Highway. Pimpri, Pune - 411 018.