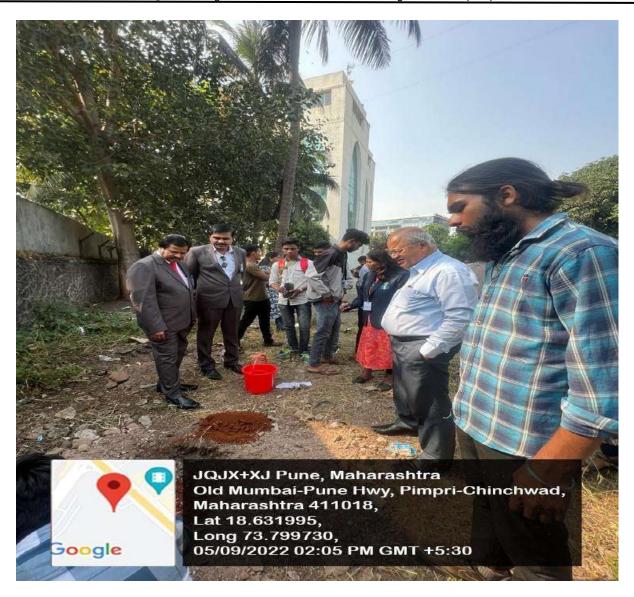

#### **Report On Tree Plantation**

Date:-01/08/2022

Venue:- CRPF Talegaon, Pune

No. of Volunteers: 20 to 25

#### **Detail Report:-**

In the spirit of environmental conservation and sustainable practices, ASM Group of Institutions, in collaboration with 24 Battalion CRPF Pune, organized a tree plantation drive at Chaurai Hill, Talegaon Pune. The event aimed to highlight the vital role that trees play in sustaining life, fostering growth, promoting peace, and preserving nature. Trees contribute significantly to ecological balance by producing oxygen, purifying soil, preventing drought, controlling floods, averting disasters, and curbing soil erosion. Moreover, they have positive effects on physiological, mental, and spiritual well-being while reducing carbon footprints.

Commandant Shri Parasthnath Saheb inaugurated the plantation drive by planting the first sapling, setting an example for others to follow. Dr. Sudhakar Bokephode, Dr. D.D. Balsaraf, Dr. Lalit Kanore (Dean, ASM's IPS), and Asst. Prof. Sarita Goyal (Principal, ASM's CSIT), along with other faculty members, joined in planting various types of tree saplings such as peepal, cinnamon, neem, and eucalyptus in the designated area. Students and CRPF jawans enthusiastically participated in the initiative, contributing to the greening of the surroundings.

During the event, the dignitaries emphasized the importance of trees in regulating temperature and absorbing carbon dioxide from the air. They highlighted how trees enhance the greenery of the environment and serve as habitats for numerous birds and animals. Encouraging students to take an active role in environmental conservation, the speakers suggested that each student should commit to planting at least one tree annually to contribute to the global effort against climate change.