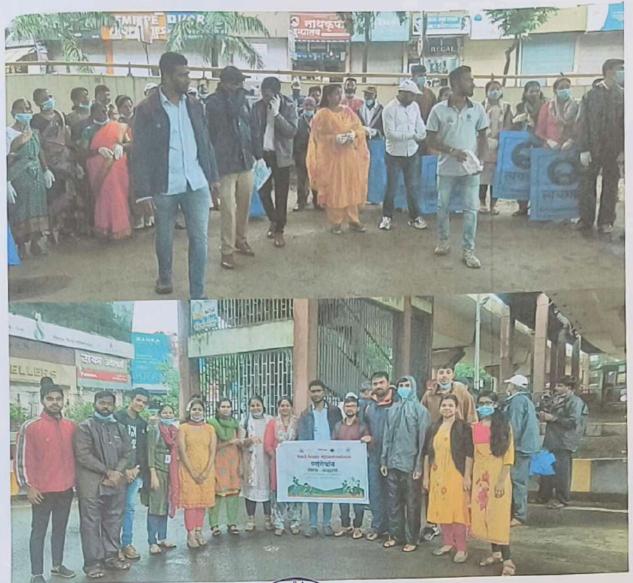

# Plastic Free and Paper Free Campus and Surroundings

Date: 14/08/2022

Venue: Empire Estate Chinchwad

"Swacha Bharat Abhiyan" initiative is declared Plastic free campus. College as well as There infrastructure to minimize the use of plastic and use of disposable plastic is allowed Concept of plastic free and paper free campus can be successfully implemented in the college Management need to take initiative to make the policy for same. It will help to do reduce the use of plastic and papers which will be a good contribution towards sustainable environment. Under this programmed all the students and teachers were an essential part. The teacher and Students went to nearest area we took oath to keeping our locality clean.

Glimps of Swacha Bharat Abhiyan