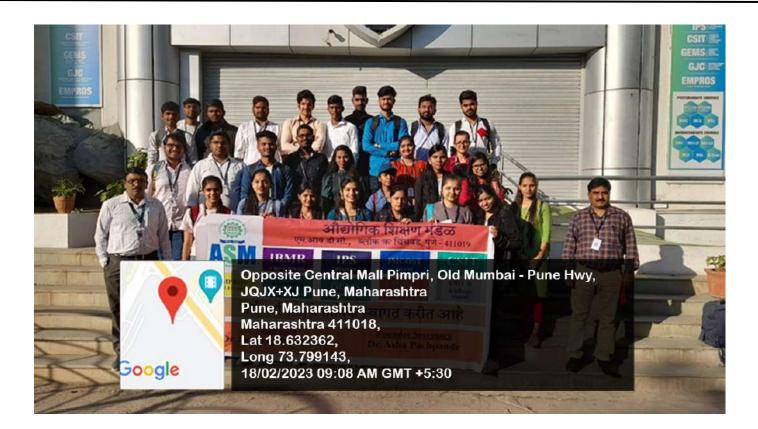

# **Social Activities 2022-2023**

Date: 18th Feb 2023

Place of Visit: Ghoradeshwar

#### **Detail Report:**

ASM's CSIT students have participated in the Social Event at Shiva temple and caves located at the Ghoradeshwar Hill in Talegaon Dabhade, around 25 km from Pune. The Social activities started in the morning at around 9 am. 35 students and 4 faculties of CSIT family took part in the social activities. On the Occasion of Maha Shivaratri 2023, Chairman ASM's Group Dr. Sandeep Pachpande, Master Aditya Pachpende & Dr. D. D. Balsaraf Member of the Task Force Committee ASM Group took part in the Pooja and Abhishekam.

Both students and faculty actively volunteered during the event. They assisted the temple team in various tasks such as food serving, helping devotees, and organizing different aspects of the event.the event provided an invaluable opportunity for students to develop their social skills. By actively engaging in volunteer work and interacting with the community, students were able to enhance their communication, teamwork, and leadership abilities.

The social event at the Shiva temple and caves was a resounding success, thanks to the enthusiastic participation of ASM's CSIT students and faculty. Not only did the event contribute to community welfare and spiritual enrichment, but it also served as a platform for the development of important social skills among the students. Such initiatives underscore ASM's commitment to holistic education and community service.