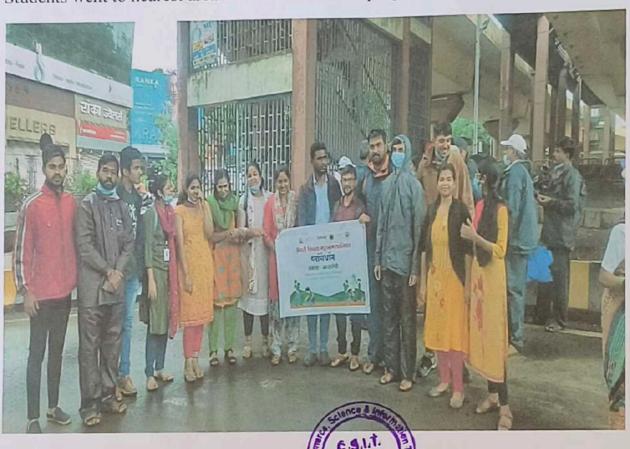

# Plastic Free and Paper Free Campus and Surroundings

Date: 14/08/2022

Venue: Empire Estate Chinchwad

"Swacha Bharat Abhiyan" initiative is declared Plastic free campus. College as well as There infrastructure to minimize the use of plastic and use of disposable plastic is allowed Concept of plastic free and paper free campus can be successfully implemented in the college Management need to take initiative to make the policy for same. It will help to do reduce the use of plastic and papers which will be a good contribution towards sustainable environment. Under this programmed all the students and teachers were an essential part. The teacher and Students went to nearest area we took oath to keeping our locality clean.

Glimps of Swacha Bharat Abhiyan