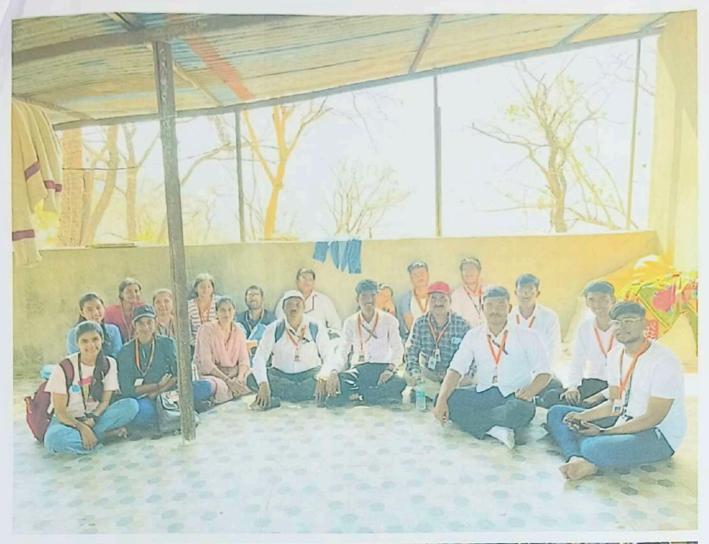

# **Social Activities 2022-2023**

Date: 18th Feb 2023

Place of Visit: Ghoradeshwar

#### **Detail Report:**

ASM's CSIT students have participated in the Social Event at Shiva temple and caves located at the Ghoradeshwar Hill in Talegaon Dabhade, around 25 km from Pune. The Social activities started in the morning at around 9 am. 35 students and 4 faculties of CSIT family took part in the social activities. On the Occasion of Maha Shivaratri 2023, Chairman ASM's Group Dr. Sandeep Pachpande, Master Aditya Pachpende & Dr. D. D. Balsaraf Member of the Task Force Committee ASM Group took part in the Pooja and Abhishekam.

Both students and faculty actively volunteered during the event. They assisted the temple team in various tasks such as food serving, helping devotees, and organizing different aspects of the event.the event provided an invaluable opportunity for students to develop their social skills. By actively engaging in volunteer work and interacting with the community, students were able to enhance their communication, teamwork, and leadership abilities.

The social event at the Shiva temple and caves was a resounding success, thanks to the enthusiastic participation of ASM's CSIT students and faculty. Not only did the event contribute to community welfare and spiritual enrichment, but it also served as a platform for the development of important social skills among the students. Such initiatives underscore ASM's commitment to holistic education and community service.

E-mail ID: csit@asmedu.org Website: www.csitedu.org Tel :( 020) 6651700

Glimpses of the event

Principal

College of Commerce, Science & Information Technology S. No. 29/1+2A, Pune-Mumbai Highway. Pimpri, Pune - 411 018.