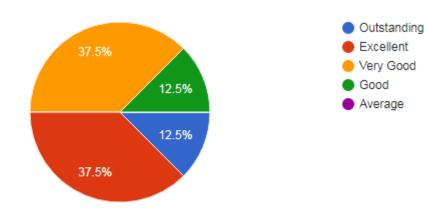

#### 7.Are you satisfied with the evaluation system our college

9.Do you think that the curriculum would provide job opportunities to your child? 8 responses

10.Did the syllabus encourage your child to go beyond it to consult people other resource