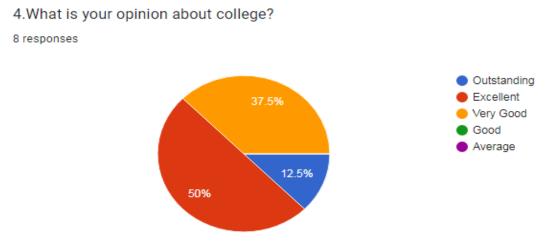

\* Indicates required question

- 1. 1.Name of the Parents \*
- 2. 2.Name of the Students
- 3. 3.Parents Contact Number \*
- 4. 4. What is your opinion about college? \*

Mark only one oval.

- Outstanding
- Excellent
- Very Good
- Good
- Average