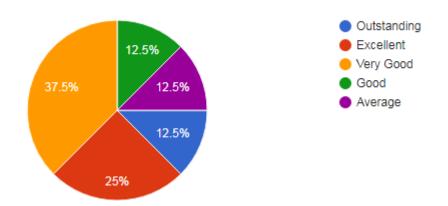

#### 6.In your opinion what is gradation of our college?

8 responses

#### 7.Are you satisfied with the evaluation system our college

9.Do you think that the curriculum would provide job opportunities to your child? 8 responses

10.Did the syllabus encourage your child to go beyond it to consult people other resource