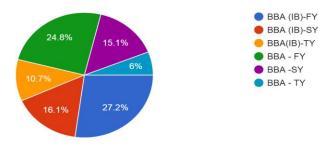

Course: BBA & BBA IB
Teachers Feedback Analysis

2

# 1.Teacher's control on class 298 responses