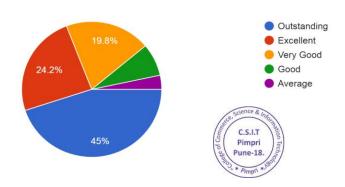

GY

(Affiliated to the Savitribai Phule Pune University & Recognised by the Govt. of Maharashtra) Survey No.29/1+2A, Behind Staring Honda Showroom Pimpri, Pune-411018.

Course: BBA & BBA IB
Teachers Feedback Analysis





2

# 1.Teacher's control on class 298 responses





# 2.Teacher's interaction with students

298 responses



# ${\it 3.} \\ {\it Teacher's are using Teaching aids}$

298 responses



#### 4. Teacher's Communication skill

298 responses



#### 5. Teacher's Motivational skill

298 responses



#### 6. Teacher's Subject knowledge

298 responses



#### 7. Teacher's Syllabus coverage

298 responses



#### 8. Teacher's ability for solving difficult queries.

298 responses



#### 9. Teacher's Nature.

298 responses



#### 10. Overall Teacher's Personality

298 responses





# Audyogik Shikshan Mandal's

# COLLEGE OF COMMERCE, SCIENCE & INFORMATION TECHNOLOGY

(Affiliated to the Savitribai Phule Pune University & Recognised by the Govt. of Maharashtra) Survey No.29/1+2A, Behind Staring Honda Showroom Pimpri, Pune-411018.

#### **Teachers Feedback:**

|        | Teachers recubat    | · · ·                           |                |                                    |                                       |                                              |                                       |                                      |                                     |                                     |                                                    |                        |                                         |