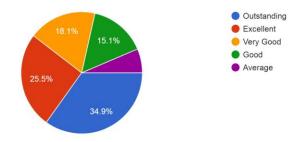

. | Other opinion student wishes to express about the teacher in brief : * |
| 14. | Other opinion student wishes to express about the teacher in brief : * |
| 14. | Other opinion student wishes to express about the teacher in brief : * |

This content is neither created nor endorsed by Google.

Google Forms





# Audyogik Shikshan Mandal's COLLEGE OF COMMERCE, SCIENCE & INFORMATION TECHNOLOGY

(Affiliated to the Savitribai Phule Pune University & Recognised by the Govt. of Maharashtra) Survey No.29/1+2A, Behind Staring Honda Showroom Pimpri, Pune-411018.

Course: BBA & BBA IB
Teachers Feedback Analysis





2

# 1.Teacher's control on class 298 responses





# 2.Teacher's interaction with students

298 responses



# ${\it 3.} \\ {\it Teacher's are using Teaching aids}$

298 responses



#### 4. Teacher's Communication skill

298 responses



#### 5. Teacher's Motivational skill

298 responses



#### 6. Teacher's Subject knowledge

298 responses



#### 7. Teacher's Syllabus coverage

298 responses



#### 8. Teacher's ability for solving difficult queries.

298 responses



#### 9. Teacher's Nature.

298 responses



#### 10. Overall Teacher's Personality

298 responses





# Audyogik Shikshan Mandal's

# COLLEGE OF COMMERCE, SCIENCE & INFORMATION TECHNOLOGY

(Affiliated to the Savitribai Phule Pune University & Recognised by the Govt. of Maharashtra) Survey No.29/1+2A, Behind Staring Honda Showroom Pimpri, Pune-411018.

#### **Teachers Feedback:**

|        | Teachers recubat    | · · ·                           |                |                                    |