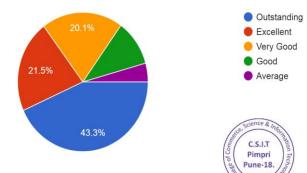

er opinion student wishes to express about the teacher in brief: *  |
| 14. | Other opinion student wishes to express about the teacher in brief : * |
| 14. | Other opinion student wishes to express about the teacher in brief : * |
| 14. | Other opinion student wishes to express about the teacher in brief : * |

This content is neither created nor endorsed by Google.

Google Forms





# Audyogik Shikshan Mandal's COLLEGE OF COMMERCE, SCIENCE & INFORMATION TECHNOLOGY

(Affiliated to the Savitribai Phule Pune University & Recognised by the Govt. of Maharashtra) Survey No.29/1+2A, Behind Staring Honda Showroom Pimpri, Pune-411018.

Course: BBA & BBA IB
Teachers Feedback Analysis





2

# 1.Teacher's control on class 298 responses





# 2.Teacher's interaction with students

298 responses



# ${\it 3.} \\ {\it Teacher's are using Teaching aids}$

298 responses



#### 4. Teacher's Communication skill

298 responses



#### 5. Teacher's Motivational skill

298 responses



#### 6. Teacher's Subject knowledge

298 responses



#### 7. Teacher's Syllabus coverage

298 responses



#### 8. Teacher's ability for solving difficult queries.

298 responses



#### 9. Teacher's Nature.

298 responses



#### 10. Overall Teacher's Personality

298 responses





# Audyogik Shikshan Mandal's

# COLLEGE OF COMMERCE, SCIENCE & INFORMATION TECHNOLOGY

(Affiliated to the Savitribai Phule Pune University & Recognised by the Govt. of Maharashtra) Survey No.29/1+2A, Behind Staring Honda Showroom Pimpri, Pune-411018.

#### **Teachers Feedback:**

|        | Teachers recubat    | · · ·