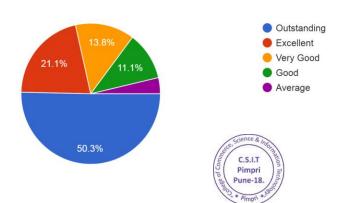

Other opinion student wishes to express about the teacher in brief : * |

This content is neither created nor endorsed by Google.

Google Forms





# Audyogik Shikshan Mandal's COLLEGE OF COMMERCE, SCIENCE & INFORMATION TECHNOLOGY

(Affiliated to the Savitribai Phule Pune University & Recognised by the Govt. of Maharashtra) Survey No.29/1+2A, Behind Staring Honda Showroom Pimpri, Pune-411018.

Course: BBA & BBA IB
Teachers Feedback Analysis





2

# 1.Teacher's control on class 298 responses





# 2.Teacher's interaction with students

298 responses



# ${\it 3.} \\ {\it Teacher's are using Teaching aids}$

298 responses



#### 4. Teacher's Communication skill

298 responses



#### 5. Teacher's Motivational skill

298 responses



#### 6. Teacher's Subject knowledge

298 responses



#### 7. Teacher's Syllabus coverage

298 responses



#### 8. Teacher's ability for solving difficult queries.

298 responses



#### 9. Teacher's Nature.

298 responses



#### 10. Overall Teacher's Personality

298 responses





# Audyogik Shikshan Mandal's

# COLLEGE OF COMMERCE, SCIENCE & INFORMATION TECHNOLOGY

(Affiliated to the Savitribai Phule Pune University & Recognised by the Govt. of Maharashtra) Survey No.29/1+2A, Behind Staring Honda Showroom Pimpri, Pune-411018.

#### **Teachers Feedback:**

|        | Teachers recubat    | · · ·                           |                |                                    |                                       |                                              |                                       |