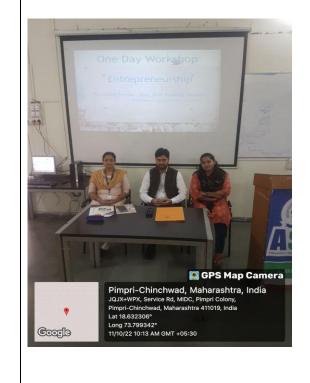

### Detailed Report of "Workshop on Entrepreneurship"

| Date                   | : | 11th October 2022        |
|------------------------|---|--------------------------|
| Time                   | : | 10.00am- Onwards         |
| Venue                  | : | ASM-CSIT                 |
| Collaboration (If any) | : | -                        |
| Coordinator            | : | Asst. Prof Prerna Shinde |

#### Introduction:

ASM GROUP OF INSTITUTES' College of commerce, science and information technology (CSIT) conducted a workshop on "Entrepreneurship" on 11th October, 2022. The resource person was Asst. Manager Mr. Pramod Waybase Calyxpod Talent Solutions Pvt Ltd. having 12 yrs. experience in the corporate & education domain.

#### **Detailed Report: (With Geo-tagged Photographs)**

The event was coordinated by Asst.Prof. Prerna Shinde (CSIT) along with Asst. Prof. Vaishnavi Gaikwad. The workshop started with an opening address by Asst. Prof Trupti Kadam. The College of Commerce, Science & Information Technology, Department of Management, was constituted with the philosophy of running and managing the programme with a focus on Management and Technology. It is propelling academic excellence through innovative pedagogy of blended learning inculcating all round self-development by creativity, knowledge exchange, empowerment and enrichment of students and faculty members. The resource person Asst. Prof Pramod Waybase sir, focused the concept of 'Entrepreneur' and meaning to certain activities. Further he elaborate types of participants, entrepreneurial characteristics, classification, importance, need & problems of entrepreneurship development programme. He explained the steps to promote entrepreneurship. Further he shared his insights about corporate